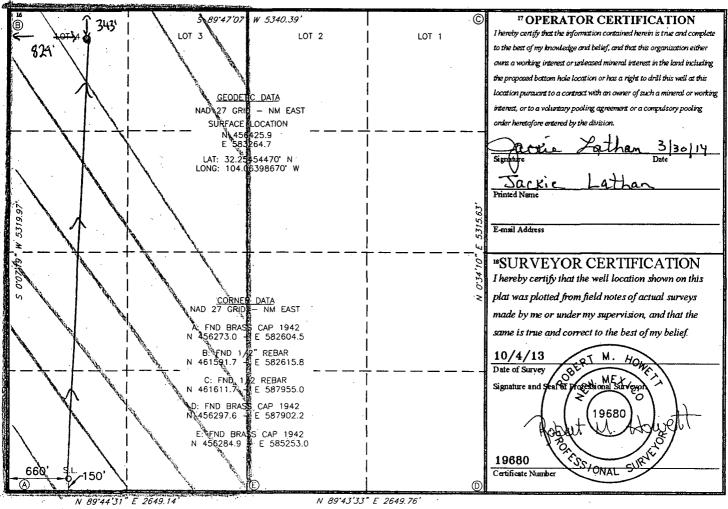

| ,                                                                                |                          |               | RECEIVED      |                                                  |               |                  |               |      |                                |                              |  |
|----------------------------------------------------------------------------------|--------------------------|---------------|---------------|--------------------------------------------------|---------------|------------------|---------------|------|--------------------------------|------------------------------|--|
| District I                                                                       |                          |               |               | State of New Mexico APR 03 2014                  |               |                  |               |      |                                | Form C-102                   |  |
| 1625 N. French Dr., Hobbs, NM 88240<br>Phone: (575) 393-6161 Fax: (575) 393-0720 |                          |               | Ener          |                                                  |               |                  |               |      | Revised August 1, 2011         |                              |  |
| <u>District II</u><br>811 S. First St., Artesia, NM 88210                        |                          |               | Liter         | on conservation privation ARTESIA                |               |                  |               |      |                                | pmit one copy to appropriate |  |
| Phone: (575) 748-1283 Fax: (575) 748-9720                                        |                          |               |               | OIL CONSERVATION DIVISIMOCD ARTESIA              |               |                  |               |      |                                | District Office              |  |
| District III<br>1000 Rio Brazos Road, Aztec, NM 87410                            |                          |               |               | 1220 South St. Francis Dr.                       |               |                  |               |      |                                |                              |  |
| Phone: (505) 334-6178 Fax: (505) 334-6170                                        |                          |               |               | Santa Fe, NM 87505                               |               |                  |               |      | AMENDED REPORT                 |                              |  |
| District IV<br>1220 S. St. Francis Dr., Santa Fe, NM 87505                       |                          |               |               |                                                  |               |                  |               |      |                                |                              |  |
| Phone: (505) 476-3460 Fax: (505) 476-3462                                        |                          |               |               |                                                  |               |                  |               |      |                                |                              |  |
| WELL LOCATION AND ACREAGE DEDICATION PLAT Us Nulled                              |                          |               |               |                                                  |               |                  |               |      |                                |                              |  |
| <sup>1</sup> API Number                                                          |                          |               |               | <sup>2</sup> Pool Code<br><sup>3</sup> Pool Name |               |                  |               |      |                                |                              |  |
| 30-015-41730                                                                     |                          |               |               | 75750 Culebra Bluff; Wolfcamp South (Gas)        |               |                  |               |      |                                |                              |  |
| <sup>4</sup> Property Code                                                       |                          |               |               | <sup>5</sup> Property Nume<br>LAYLA 35 MD FEE    |               |                  |               |      | <sup>6</sup> Well Number<br>2H |                              |  |
| YOIDD YOGRID NO.                                                                 |                          |               |               | * Operator Name                                  |               |                  |               |      | ۶ П<br><sup>9</sup> Elevation  |                              |  |
| 14744                                                                            |                          |               |               | MEWBOURNE OIL COMPANY                            |               |                  |               |      | 3018'                          |                              |  |
| 19199                                                                            |                          |               |               |                                                  |               |                  |               |      |                                |                              |  |
| <sup>10</sup> Surface Location                                                   |                          |               |               |                                                  |               |                  |               |      |                                |                              |  |
| UL or lot no.                                                                    |                          | Township      | Range         | Lot Idn                                          | Feet from the |                  | Feet from the |      | /West line                     | County                       |  |
| M                                                                                | 35                       | 23-S          | 28-E          |                                                  | 150           | SOUTH            | 660           | WEST |                                | EDDY                         |  |
| "Bottom Hole Location If Different From Surface                                  |                          |               |               |                                                  |               |                  |               |      |                                |                              |  |
| UL or lot no.                                                                    | Section                  | Township      | Range         | Lot Idn                                          | Feet from the | North/South line | Feet from the |      | /West line                     | County                       |  |
|                                                                                  | 35                       | 235           | 28E           |                                                  | 345           | North            | 829'          | West |                                | Eddy                         |  |
| 12 Dedicated Acre                                                                | s <sup>13</sup> Joint of | r Infill 14 ( | Consolidation | Code <sup>15</sup> Or                            | rder No.      |                  |               |      |                                | 1                            |  |
| 320                                                                              |                          |               |               |                                                  |               |                  |               |      |                                |                              |  |