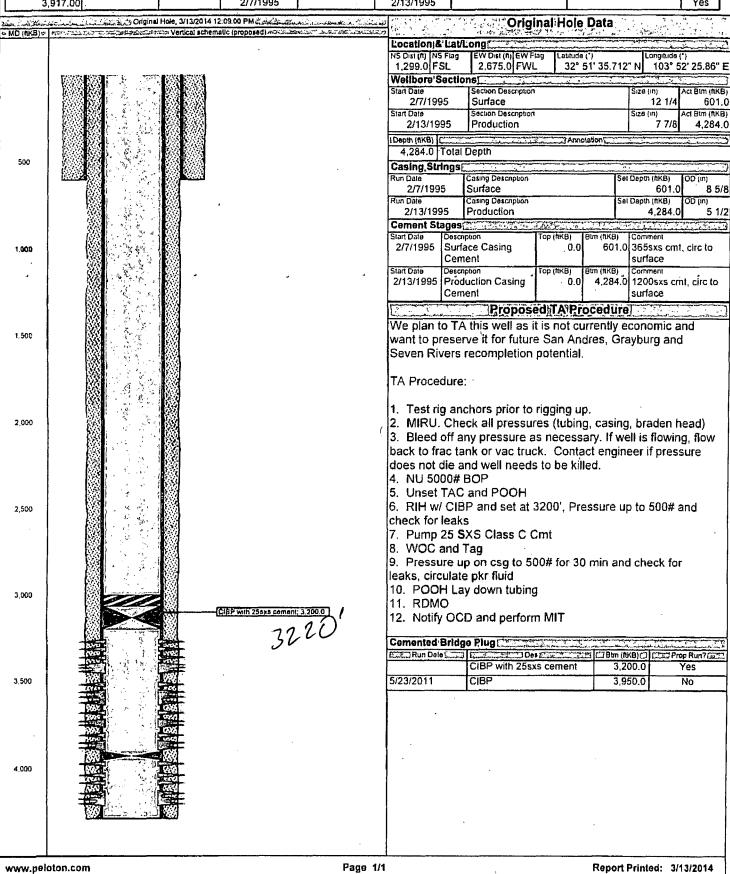

## Additional data for EC transaction #239572 that would not fit on the form

- 32. Additional remarks, continued
- 4. NU 5000# BOP
- 5. UNSET TAC AND POOH
- 6. RIH W/ CIBP AND SET AT 3200°, PRESSURE UP TO 500# AND CHECK FOR LEAKS
- 7. PUMP 25 SXS CLASS C CMT
- 8. WOC AND TAG
- 9. PRESSURE UP ON CSG TO 500# FOR 30 MIN AND CHECK FOR LEAKS, CIRC PKR FLUID
- 10. POOH LD TBG
- 11. RDMO
- 12. NOTIFY OCD AND PERFORM MIT

# Current Well Schematic (NM)

LINN Energy, Well Name: WEST HEA 33

| l                             |                       |                  |                  |             |              |       |               |           |
|-------------------------------|-----------------------|------------------|------------------|-------------|--------------|-------|---------------|-----------|
| APIJUWI                       | Field Name            | County           | State/Pr         | ray Section | Township     | Range | Survey        | Élock     |
| 3001528325                    | PB-GRAYBURG           | Eddy             | NM               | 4           | 017-S        | 031-E |               | ·         |
| Ground Elevation (ft) Orig KB | Elev (ft) KB-Grd (ft) | Inibal Spud Date | Rig Release Date | TD Date     | Latituda (*) |       | Longitude (*) | Operated? |
| 3,917.00                      |                       | 2/7/1995         |                  | 2/13/1995   |              |       |               | Yes       |