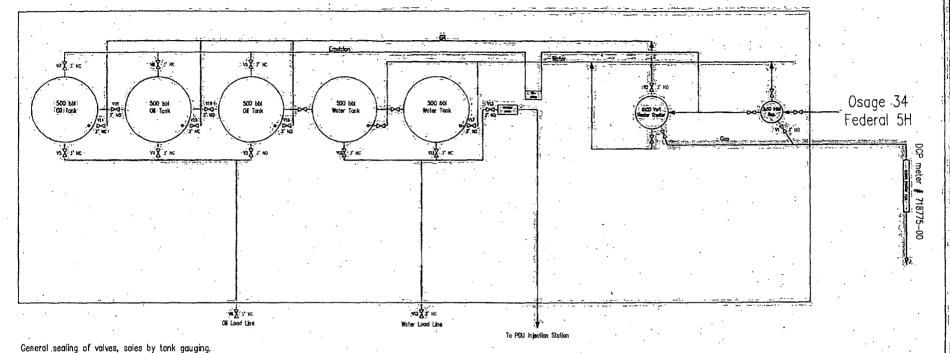

O Osage 34 Federal 5H.

Production Phase: All drain volves, V7 thru V1.3, and all sales valves, V1 thru V6, sealed closed.

Sales Phase: The tank from which sales are being made will be isolated by sealing closed the drain valve, and the equalizer valves during sales.

Draining Phase: The tank being drained will be isolated by sealing close the sales valve, fill valve, equalizer valves, and the drain valves on the other tanks.

VALVE SERVICE SALES:.....V1 thru V6 CIRC&DRAIN:......V7 thru V13 FILL: .....V14 thru V17 EQUL:.....V18 thru V19 SMA SM Energy
3300 N. A Street
Bidg. 7, Suite 200
Midland, TX 79705

SITE SECURITY DIAGRAM

SEC 341195 R295

OSAGE 34 FEDERAL SHIP

SED YOUNTY, NEW MARICO

API 3001541250

SILESSE Senial No.

NIMM/MORROZ.

DATE: Obesign Engineer:
10/17/2013 Kevin Hinshaw