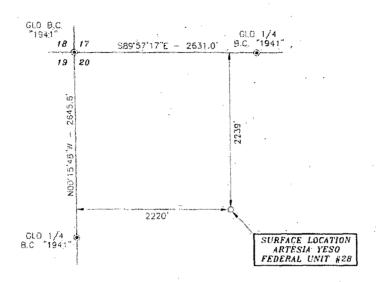

SECTION 20, TOWNSHIP 17 SOUTH, RANGE 28 EAST, EDDY COUNTY NEW MEXICO

of 1983 Measure Rorth

DRIVING DIRECTIONS: BEGINNING IN LOCO HILLS AT THE INTERSECTION OF U.S. HWY. #82 INTERSECTION OF U.S. HWY. #82
AND COUNTY ROAD #217
(HAGERMAN CUTOFF ROAD), GO
WEST ON U.S. HWY. #82 FOR 11.9
MILES, TURN RIGHT ON CALICHE
ROAD AND GO NORTH FOR 1.5
MILES, TURN LEFT AND GO WEST
FOR 0.2 MILES, TURN RIGHT AND
GO NORTH FOR 0.2 MILES, TURN
LEFT AND GO WEST FOR 0.2 MILES
TO LOCATION. TO LOCATION.

# USA

ARTESIA YESO FEDERAL UNIT #28 LOCATED AT 2239' FNL & 2220' FWL IN SECTION 20, TOWNSHIP 17 SOUTH, RANGE 28 EAST, N.M.P.M., EDDY COUNTY, NEW MEXICO

| Survey Date: 07/26/12            | Sheet 1 of 1 Sheets      |  |  |  |  |
|----------------------------------|--------------------------|--|--|--|--|
| W.O. Number: 120726Wt-h (Rev. A) | Drawn By: KA Rev: A      |  |  |  |  |
| Date: 03/31/14                   | 120726WL-h Scale:1"-1000 |  |  |  |  |

OLD SIZE

SECTION 20, TOWNSHIP 17 SOUTH, RANGE 28 EAST, N.M.P.M., EDDY COUNTY NEW MEXICO

SURFACE LOCATION ARTESIA YESO FEDERAL UNIT #28

ORMING DIRECTIONS BEGINNING IN LOCK HILLS AT THE INTERSECTION OF US HWY. #82 AND COUNTY ROAD #217 (MAGERMAN CUTOFF ROAD), GO WEST ON US. HWY. #82 FOR 119 MILES, TURN RIGHT ON CALICHE ROAD AND GO ROPTH FOR 1.5 MILES, TURN LEFT AND GO WEST FOR 0.2 MILES, TURN RIGHT AND GO NORTH FOR 0.2 MILES, TURN LEFT AND GO WEST FOR 0.2 MILES, TURN LEFT AND GO WEST FOR 0.2 MILES, TURN LEFT AND GO WEST FOR 0.2 MILES. TURN LEFT AND GO WEST FOR 0.2 MILES.