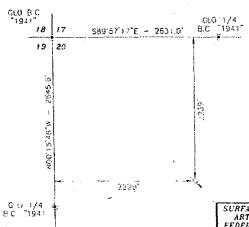

SECTION 20, TOWNSHIP 17 SOUTH, RANGE 28 EAST, EDDY COUNTY NEW MEXICO

of 1983 Measure Rorth

DRIVING DIRECTIONS: BEGINNING IN LOCO HILLS AT THE INTERSECTION OF U.S. HWY. #82 INTERSECTION OF U.S. HWY. #82
AND COUNTY ROAD #217
(HAGERMAN CUTOFF ROAD), GO
WEST ON U.S. HWY. #82 FOR 11.9
MILES, TURN RIGHT ON CALICHE
ROAD AND GO NORTH FOR 1.5
MILES, TURN LEFT AND GO WEST
FOR 0.2 MILES, TURN RIGHT AND
GO NORTH FOR 0.2 MILES, TURN
LEFT AND GO WEST FOR 0.2 MILES
TO LOCATION. TO LOCATION.

# USA

ARTESIA YESO FEDERAL UNIT #28 LOCATED AT 2239' FNL & 2220' FWL IN SECTION 20, TOWNSHIP 17 SOUTH, RANGE 28 EAST, N.M.P.M., EDDY COUNTY, NEW MEXICO

| Survey Date: 07/26/12            | Sheet 1 of 1 Sheets      |  |  |  |  |
|----------------------------------|--------------------------|--|--|--|--|
| W.O. Number: 120726Wt-h (Rev. A) | Drawn By: KA Rev: A      |  |  |  |  |
| Date: 03/31/14                   | 120726WL-h Scale:1"-1000 |  |  |  |  |

OLD SIZE

SECTION 20, TOWNSHIP 17 SOUTH, RANGE 28 EAST, N.M.P.M., EDDY COUNTY NEW MEXICO

SURFACE LOCATION ARTESIA YESO FEDERAL UNIT #28

ORMING DIRECTIONS BEGINNING IN LOCK HILLS AT THE INTERSECTION OF US HWY. #82 AND COUNTY ROAD #217 (MAGERMAN CUTOFF ROAD), GO WEST ON US. HWY. #82 FOR 119 MILES, TURN RIGHT ON CALICHE ROAD AND GO ROPTH FOR 1.5 MILES, TURN LEFT AND GO WEST FOR 0.2 MILES, TURN RIGHT AND GO NORTH FOR 0.2 MILES, TURN LEFT AND GO WEST FOR 0.2 MILES, TURN LEFT AND GO WEST FOR 0.2 MILES, TURN LEFT AND GO WEST FOR 0.2 MILES. TURN LEFT AND GO WEST FOR 0.2 MILES.