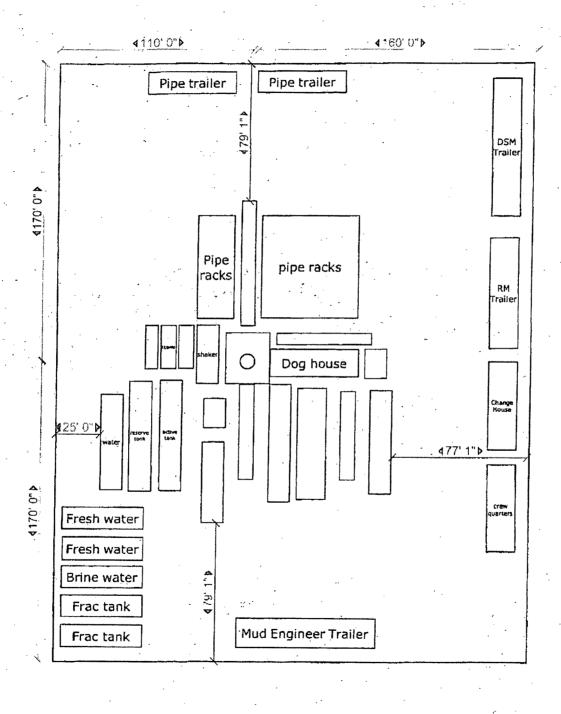

 W.O. Number:
 120726WL-h
 Drawn By: Kh Rev.

 Date:
 09/05/12
 120726WL-h
 Scale:1"=1000"

MERCO STATE BOARD OF REGISTRATION FOR PROFESSIONAL ENGINEERS AND SURVEYORS

TETTY J. ASS. MAI RP.LS No. 15079

P.O. BOX 193 - 310 W TATION 1888-9146