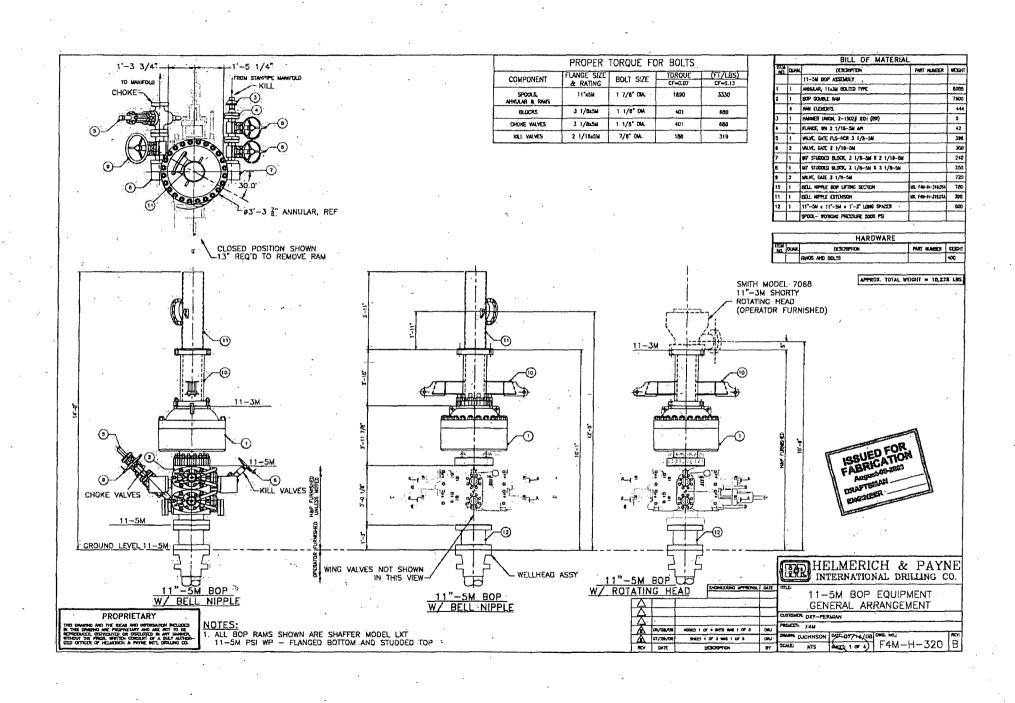

 W.O. Number:
 120726WL-h
 Drawn By: Kh Rev.

 Date:
 09/05/12
 120726WL-h
 Scale:1"=1000"

MERCO STATE BOARD OF REGISTRATION FOR PROFESSIONAL ENGINEERS AND SURVEYORS

TETTY J. ASS. MAI RP.LS No. 15079

P.O. BOX 193 - 310 W TATION 1888-9146