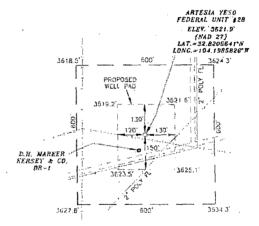

 W.O. Number:
 120726WL-h
 Drawn By: Kh Rev.

 Date:
 09/05/12
 120726WL-h
 Scale:1"=1000"

MERCO STATE BOARD OF REGISTRATION FOR PROFESSIONAL ENGINEERS AND SURVEYORS

TETTY J. ASS. MAI RP.LS No. 15079

P.O. BOX 193 - 310 W TATION 1888-9146