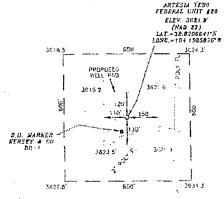

 W.O. Number:
 120726WL-h
 Drawn By: Kh Rev.

 Date:
 09/05/12
 120726WL-h
 Scale:1"=1000"

MERCO STATE BOARD OF REGISTRATION FOR PROFESSIONAL ENGINEERS AND SURVEYORS

TETTY J. ASS. MAI RP.LS No. 15079

P.O. BOX 193 - 310 W TATION 1888-9146