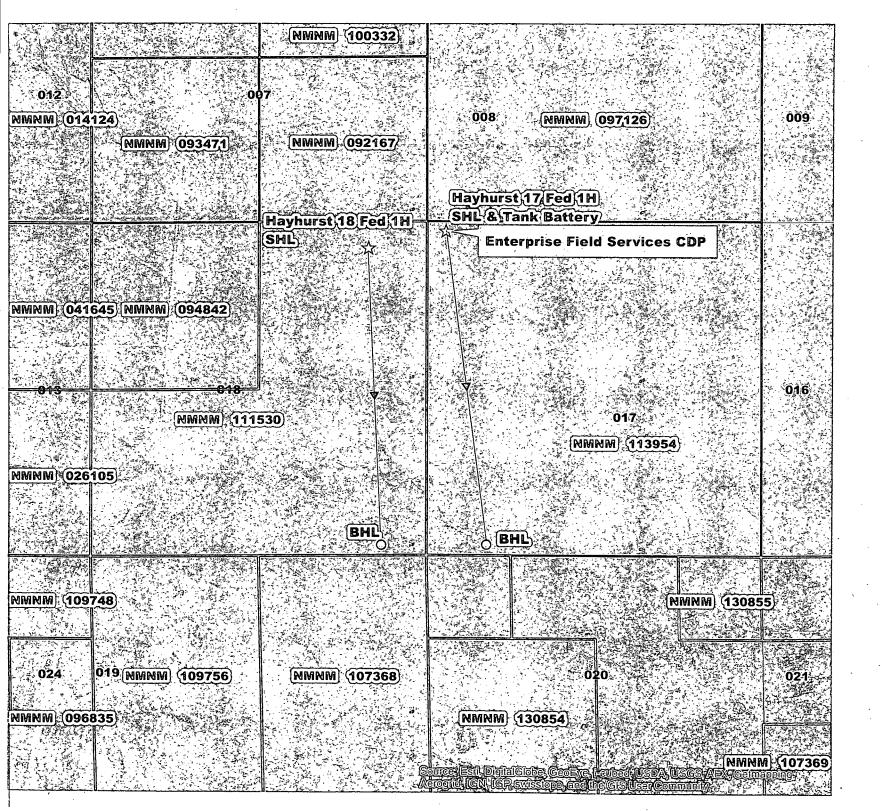

Map shows the federal leases and well locations in Section 17 & 18-T25S-R27E.

The BLM's interest in these leases is the same. Lease NMNM113954 royalty rate is 12.5%, Lease NMNM111530 royalty rate is 12.5%.

Chevron USA Inc. understands the requested approval will not constitute the granting of any right-of-way or construction rights not granted by the lease instrument.

A central tank battery is located on the Hayhurst 17 Federal #1H located in Sec. 17 W/2W/2, T25S-R27E, on federal lease NMNM113954 in Eddy County, New Mexico. The production from the two wells will be routed to the Hayhurst central tank battery. After separation and allocation measurement, the oil, gas, and water will go to common oil tanks, water tank, and gas CDP located in Section 17.