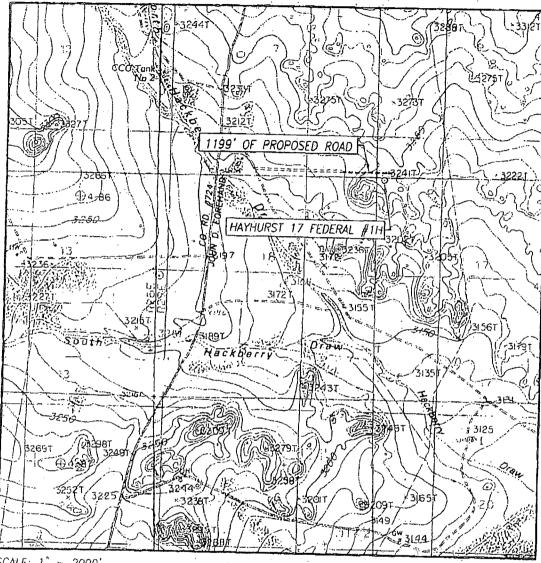

CHEVRON USA INC RESPECTFULLY REQUESTS ADMINISTRATIVE APPROVAL TO SURFACE COMMINGLE OIL GAS AND WATER PRODUCTION FROM THE COTTONWOOD PRAW; BONE SPRING POOL THROUGH CHEVRON'S HAYHURST BATTERY. WELLS PRODUCING TO THIS BATTERY INCLUDE THE CHEVRON HAYHURST 17 FEDERAL #1H AND THE HAYHURST 18 FEDERAL #1H (WHICH WILL BE HORIZONTALLY DRILLED IN SPRING OF 2014 IN76THE SECOND BONE SPRING SAND FORMATION, ATTACHED MAP). THESE WELLS ARE LOCATED IN SECTION 17 & 18, T25S-R27E, EDDY COUNTY, NEW MEXICO. APD'S FOR EACH WELL, WHICH INCLUDES SURFACE PLATS ARE INCLUDED WITH THIS NOTIFICATION. HAYHURST 17 FEDERAL #1H 30-015-41845 HAYHURST 18 FEDERAL #1H 30-015-41848

#### Process and Flow Descriptions:

The flow of production is shown in detail on the enclosed facility diagram and map which shows the lease boundaries, location of wells, location of flow lines, facility, and gas sales meter. The commingling of this production is the most effective economical means of producing the reserves and will not result in reduced royalty or improper measurement of production. The proposed commingling will reduce operating expenses as well as reduce the surface facility footprint and overall emissions.