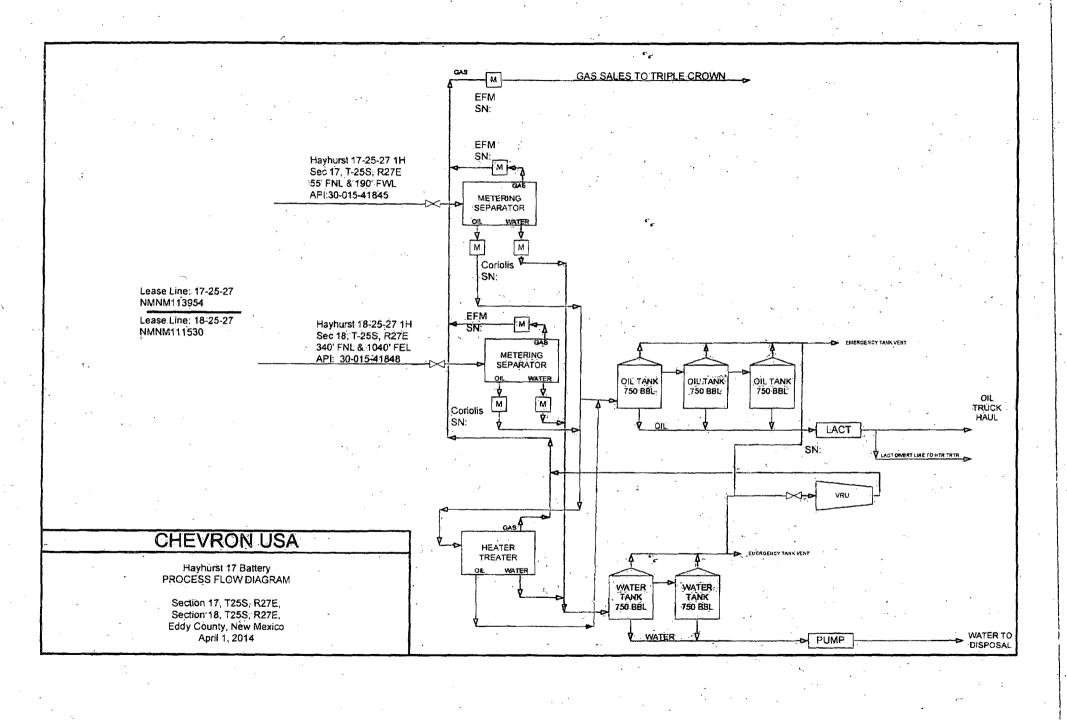

#### Oil & Gas metering:

The central tank battery will be located to the east of the well pad for the Hayhurst 17 Federal 1H located at Sec 17-T25S-R37E on federal lease NMNM113954 in Eddy County, New Mexico. There are five oil/water tanks at the Hayhurst 17 tank battery. They have a common gas sales meter, Triple Crown System, which is located on the southeast side of the facility. Oil, gas and water volumes from each well producing to this battery will be determined by using two three phase metering separators at the proposed facility. Oil production will be allocated on a continuous basis based on the Coriolis Test. The Micro Motion Meters for Hayhurst 17 (\*) and the Hayhurst 18 (\*) will be proved, as per API, NMOCD and BLM specification when installed and quarterly thereafter. Gas production will be allocated on a continuous basis based on separate EFM meters for Hayhurst 17 (\*) and Hayhurst 18 (\*).

(\*) All serial numbers will be provided prior to the commissioning date.

Each well will be tested continuously through individual three—phase fest separators located at the Hayhurst central battery. Each three phase test will measure oil through a coriolis meter on the oil outlet line and gas through an orifice meter run with a Total Flow computer.

Production will be allocated to each on a continuous basis based on the EFM and Coriolis meters on the metering test separators. Each well's share of the central tank battery's total production will be calculated based on the results of continuous metering. This ratio will be applied to the total oil production metered by the Lease Automated Custody Transfer (LACT) meter located at the Hayhurst central tank battery. The allocation will also be applied to the total gas production metered by Triple Crown System sales meter. As purchasers contract all production will be paid on a flat API 40 sweet quality in Bone Spring value with no deducts for gravity.

Hayhurst 17 Federal #1H oil allocation meter on the Hayhurst central tank battery three-phase test separator consists of a Micro Motion Coriolist meter (S/N).

Hayhurst 18 Federal #1H oil allocation meter on the Hayhurst central tank battery three-phase test separator consists of a Micro Motion Coriolis meter (S/N).

Gas production will be allocated on a continuous basis based on separate EFM meters for Hayhurst 17 (\*) and Hayhurst 18 (\*).

Hayhurst 17 Federal #1H gas allocation meter on the Hayhurst central tank battery three-phase test separator consists of a Total Flow EFM (S/N).

Hayhurst 18 Federal#1H gas allocation meter on the Hayhurst central tank battery three-phase test separator consists of a Total Flow EFM (S/N)

These meters will be calibrated on a regular basis per API, NMOCD and BLM specifications. The BLM and OCD will be notified of any future changes in the facilities.

#### Process and Flow Descriptions:

The flow of production is shown in detail on the enclosed facility diagram and map which shows the lease boundaries, location of wells, location of flow lines, facility, and gas sales meter. The commingling of this production is the most effective economical means of producing the reserves and will not result in reduced royalty or improper measurement of production. The proposed commingling will reduce operating expenses as well as reduce the surface facility footprint and overall emissions.

Chevron USA Inc. understands the requested approval will not constitute the granting of any right-of-way or construction rights not granted by the lease instrument.

A central tank battery is located on the Hayhurst 17 Federal #1H located in Sec. 17 W/2W/2, T25S-R27E, on federal lease NMNM113954 in Eddy County, New Mexico. The production from the two wells will be routed to the Hayhurst central tank battery. After separation and allocation measurement, the oil, gas, and water will go to common oil tanks, water tank, and gas CDP located in Section 17.