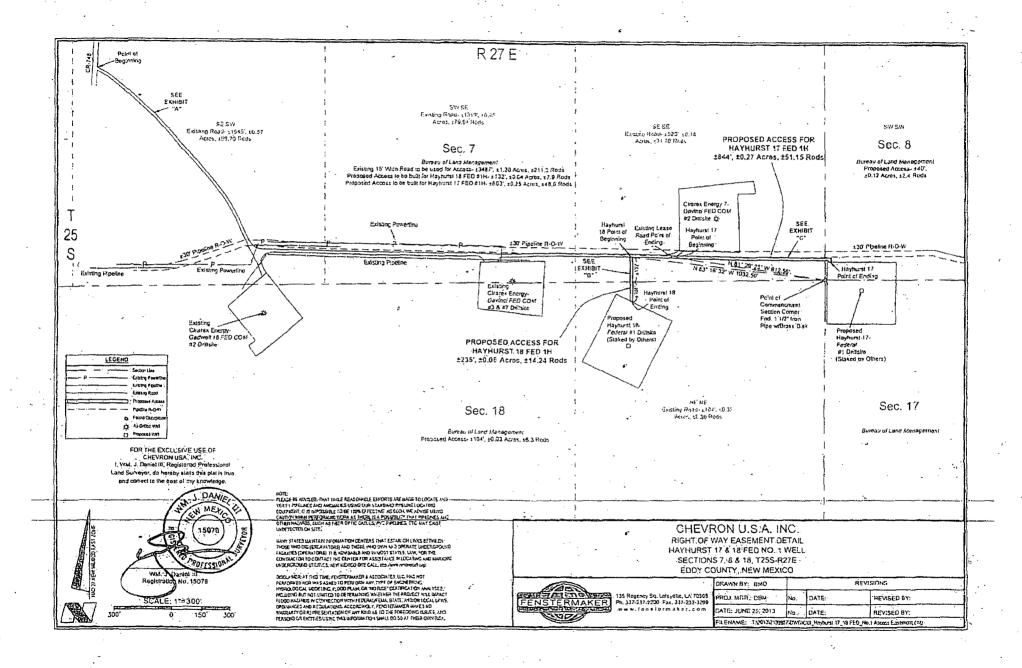

Chevron USA Inc. understands the requested approval will not constitute the granting of any right-of-way or construction rights not granted by the lease instrument.

A central tank battery is located on the Hayhurst 17 Federal #1H located in Sec. 17 W/2W/2, T25S-R27E, on federal lease NMNM113954 in Eddy County, New Mexico. The production from the two wells will be routed to the Hayhurst central tank battery. After separation and allocation measurement, the oil, gas, and water will go to common oil tanks, water tank, and gas CDP located in Section 17.