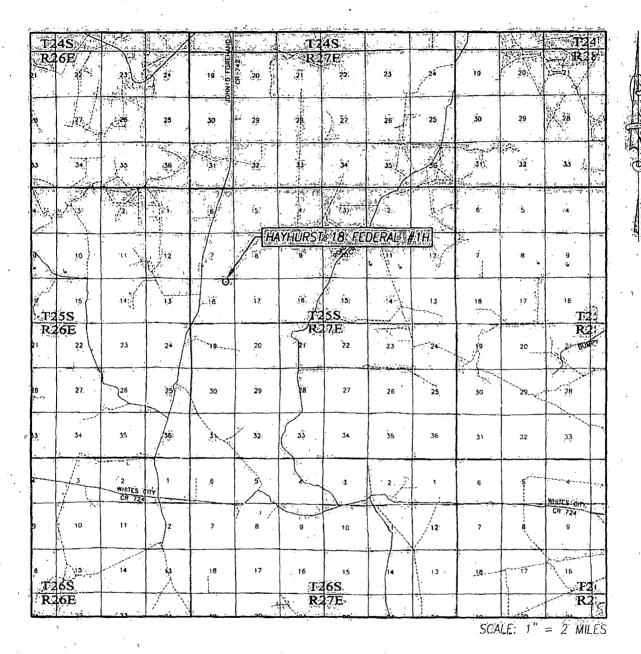

CHEVRON USA INC RESPECTFULLY REQUESTS ADMINISTRATIVE APPROVAL TO SURFACE COMMINGLE OIL GAS AND WATER PRODUCTION FROM THE COTTONWOOD PRAW; BONE SPRING POOL THROUGH CHEVRON'S HAYHURST BATTERY. WELLS PRODUCING TO THIS BATTERY INCLUDE THE CHEVRON HAYHURST 17 FEDERAL #1H AND THE HAYHURST 18 FEDERAL #1H (WHICH WILL BE HORIZONTALLY DRILLED IN SPRING OF 2014 IN76THE SECOND BONE SPRING SAND FORMATION, ATTACHED MAP). THESE WELLS ARE LOCATED IN SECTION 17 & 18, T25S-R27E, EDDY COUNTY, NEW MEXICO. APD'S FOR EACH WELL, WHICH INCLUDES SURFACE PLATS ARE INCLUDED WITH THIS NOTIFICATION. HAYHURST 17 FEDERAL #1H 30-015-41845 HAYHURST 18 FEDERAL #1H 30-015-41848

Map shows the federal leases and well locations in Section 17 & 18-T25S-R27E.

The BLM's interest in these leases is the same. Lease NMNM113954 royalty rate is 12.5%, Lease NMNM111530 royalty rate is 12.5%.