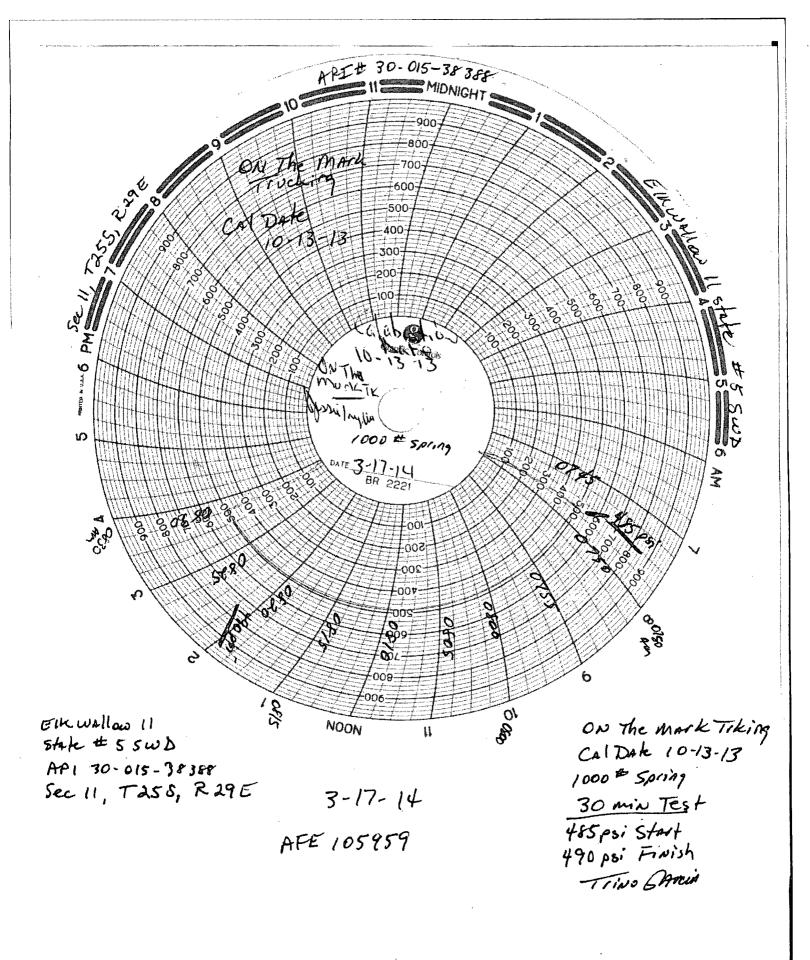

| Office State of New Mexico  Figure 2. State of New Mexico  Office Figure 2. State of New Mexico                                                                                                                                                                                            | Form C-103                            |  |
|--------------------------------------------------------------------------------------------------------------------------------------------------------------------------------------------------------------------------------------------------------------------------------------------|---------------------------------------|--|
| Office Energy, Minerals and Natural Resources 1625 N. French Dr., Hobbs, NM 88240                                                                                                                                                                                                          | Revised July 18, 2013 WELL API NO.    |  |
| District II OIL CONSERVATION DIVISION                                                                                                                                                                                                                                                      | 30-015-38388                          |  |
| District III 1220 South St. Francis Dr.                                                                                                                                                                                                                                                    | 5. Indicate Type of Lease             |  |
| 1000 Rio Brazos Rd., Aziec, NM 87410 Santa Fe, NM 87505<br>District IV                                                                                                                                                                                                                     | STATE X FEE                           |  |
| 1220 S. St. Francis Dr., Santa Fe, NM<br>87505                                                                                                                                                                                                                                             | 6. State Oil & Gas Lease No.          |  |
| SUNDRY NOTICES AND REPORTS ON WELLS (DO NOT USE THIS FORM FOR PROPOSALS TO DRILL OR TO DEEPEN OR PLUG BACK TO A                                                                                                                                                                            | 7. Lease Name or Unit Agreement Name: |  |
| DIFFERENT RESERVOIR. USE "APPLICATION FOR PERMIT" (FORM C-101) FOR SUCH PROPOSALS.)                                                                                                                                                                                                        | Elk Wallow 11 State ,                 |  |
| 1. Type of Well: Oil Well Gas Well Other SWD                                                                                                                                                                                                                                               | 8. Well Number 5                      |  |
| 2. Name of Operator                                                                                                                                                                                                                                                                        | 9. OGRID Number                       |  |
| E0G Resources, Inc.  3. Address of Operator                                                                                                                                                                                                                                                | 7377 10. Pool name or Wildcat         |  |
| P.O. Box 2267 Midland, TX 79702                                                                                                                                                                                                                                                            | Pierce Crossing: Bone Spring, East    |  |
| 4. Well Location                                                                                                                                                                                                                                                                           |                                       |  |
| Unit Letter I : 1600 feet from the South line and                                                                                                                                                                                                                                          | 1000 feet from the East line          |  |
| Section 11 Township 25S Range 29E                                                                                                                                                                                                                                                          | NMPM County Eddy                      |  |
| 11. Elevation (Show whether DR, RKB, RT, GR, etc.) 3110 GR                                                                                                                                                                                                                                 |                                       |  |
| 12. Check Appropriate Box to Indicate Nature of Notice, Report, or Other Data                                                                                                                                                                                                              |                                       |  |
|                                                                                                                                                                                                                                                                                            | •                                     |  |
| NOTICE OF INTENTION TO: SUBSEQUENT REPORT OF:                                                                                                                                                                                                                                              |                                       |  |
| PERFORM REMEDIAL WORK  PLUG AND ABANDON  REMEDIAL WORK  ALTERING CASING                                                                                                                                                                                                                    |                                       |  |
| TEMPORARILY ABANDON                                                                                                                                                                                                                                                                        |                                       |  |
| PULL OR ALTER CASING                                                                                                                                                                                                                                                                       |                                       |  |
| DOWNHOLE COMMINGLE                                                                                                                                                                                                                                                                         |                                       |  |
| CLOSED-LOOP SYSTEM                                                                                                                                                                                                                                                                         |                                       |  |
| OTHER: . OTHER: casing                                                                                                                                                                                                                                                                     | repair X                              |  |
| 13. Describe proposed or completed operations. (Clearly state all pertinent details, and give pertinent dates, including estimated date of starting any proposed work). SEE RULE 19.15.7.14 NMAC For Multiple Completions: Attach wellbore diagram of proposed completion or recompletion. |                                       |  |
| 3/12/14 Pump 1000 gals 7.5% NEFE acid. RIH and reperforate from 3700' to 4320', 0.42", 2200 shots. 3/13/14 RIH and set 7" packer @ 3564'. Pressure test squeeze to 580 psi. Test good.                                                                                                     |                                       |  |
| 3/14/14 RIH and drill out CBP @ 4385'.  3/15/14 RIH w/ 3.5" IPC injection tubing and 7" packer set @ 3646'.  Perform MIT test to 560 psi for 30 minutes. Test good. NMOCD notified, but did not witness test.                                                                              |                                       |  |
|                                                                                                                                                                                                                                                                                            |                                       |  |
|                                                                                                                                                                                                                                                                                            |                                       |  |
| Spud Date: Rig Release Date:                                                                                                                                                                                                                                                               |                                       |  |
| Therefore entitle that the information phase is true and resolute to the best formula and belief                                                                                                                                                                                           |                                       |  |
| I hereby certify that the information above is true and complete to the best of my knowledge and belief.                                                                                                                                                                                   |                                       |  |
| SIGNATURE TITLE Regulatory Analyst DATE 03/27/2014                                                                                                                                                                                                                                         |                                       |  |
| Type or print name Stan Wagner E-mail address: PHONE 432-686-3689                                                                                                                                                                                                                          |                                       |  |
| APPROVED BY RUMAND NOW TITLE COMPUANUS OFFICEDATE 4/8/14                                                                                                                                                                                                                                   |                                       |  |
| APPROVED BY CONDITION TITLE COMPUTANCE OF STATE 9/8/19  Conditions of Approval (if any):                                                                                                                                                                                                   |                                       |  |