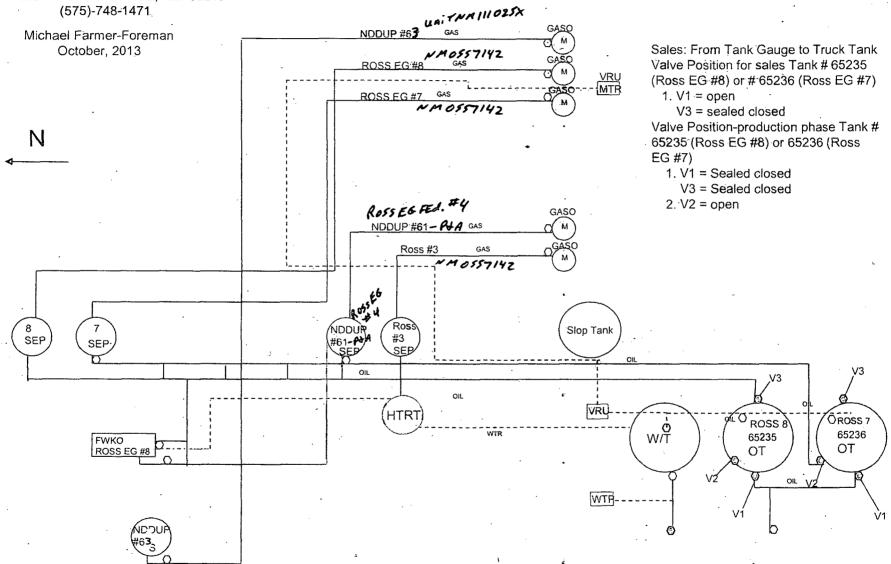

Yates Petroleum is submitting the attached updated site facility diagram to include the use of a vapor recovery system.

120 MMOOD 4/8//Y

APR 03 2014 NMOCD ARTESIA Accepted for Record Purposes. Approval Subject to Onsite Inspections.

# ROSS EG FEDERAL BATTERY

Sec20 – T19S – R25E NWNW Unit D 660' FNL & 660' FWL EDDY COUNTY, NM

This diagram is subject to the Yates Petroleum Corporation August 1983 Security Plan which is on file at 105 South 4th Street, Artesia, NM