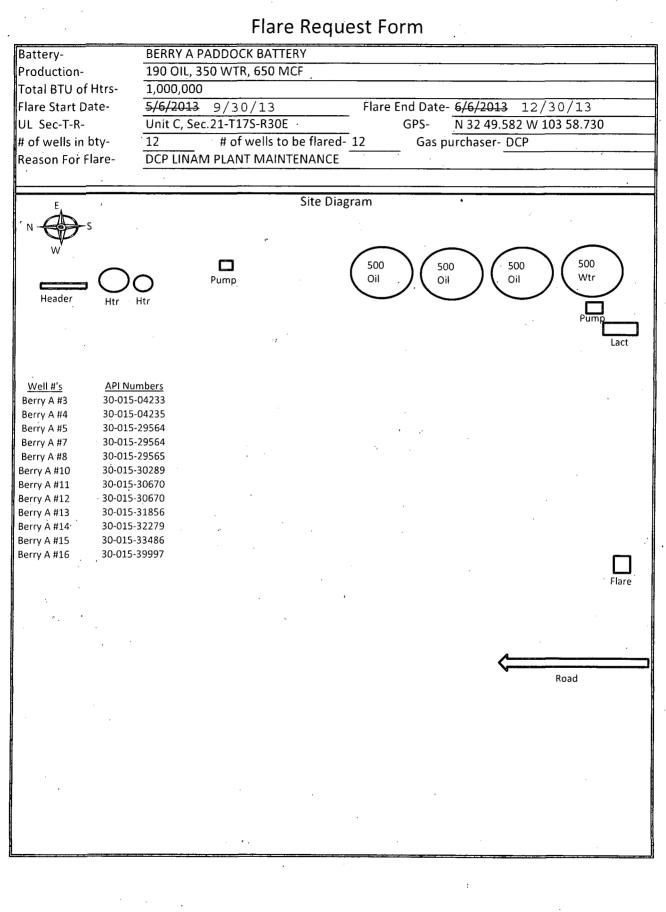

FEDERAL OR STATE                                                                 | A. Required subsequent reports shall per<br>A. Required subsequent reports shall<br>completion in a new interval, a Form<br>ding reclamation, have been complet<br>cated: Unit C<br>SEE ATTACHED FO<br>NDITIONS OF APPR<br>DITIONS OF APPR<br>all Information System<br>Carlsbad<br>10/24/2013 (14DCN0073SE)<br>ARER<br>2013<br>OFFICE PEROVED<br>MAR 6 2014 | ertinent markers and zones.<br>I'be filed within 30 days<br>3160-4 shall be filed once<br>ed, and the operator has<br><b>RECEIV</b><br>MAR 1 2 20<br>MMOCD ART<br>OR<br>OR<br>OVAL |  |

.

8

## Additional data for EC transaction #221779 that would not fit on the form

Ĺ

32. Additional remarks, continued

Due to DCP and Frontier shut in.

Schematic attached.

ŝ



·

## BUREAU OF LAND MANAGEMENT Carlsbad Field Office 620 East Greene Street Carlsbad, New Mexico 88220 575-234-5972

## 3/6/2014 Approved subject to Conditions of Approval. JDB

## **Condition of Approval to Flare Gas**

- 1. Report all volumes on OGOR reports.
- 2. Comply with NTL-4A requirements
- 3. Subject to like approval from NMOCD
- 4. Flared volumes will still require payment of royalties
- 5. Install gas meter on vent/flare line to measure gas prior to venting/flaring operations if it is not equipped as such at this time. Gas meter to meet all requirements for sale meter as Federal Regulations and Onshore Order #5. Include meter serial number on sundry.
- 6. This approval does not authorize any additional surface disturbance.
- 7. Submit updated facility diagram as per Onshore