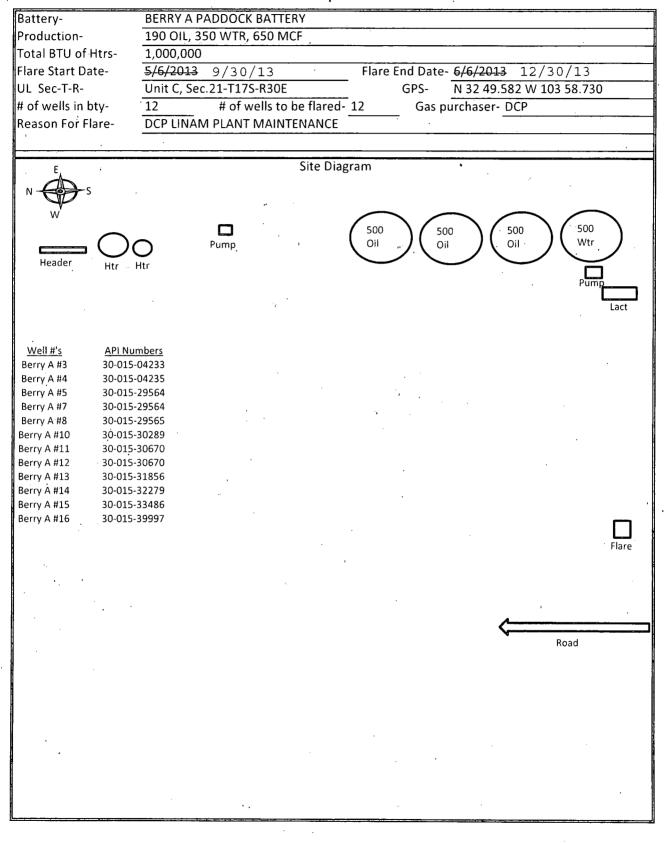

#### 32. Additional remarks, continued

Due to DCP and Frontier shut in.

Schematic attached.

## **Condition of Approval to Flare Gas**

- 1. Report all volumes on OGOR reports.
- 2. Comply with NTL-4A requirements
- 3. Subject to like approval from NMOCD
- 4. Flared volumes will still require payment of royalties
- 5. Install gas meter on vent/flare line to measure gas prior to venting/flaring operations if it is not equipped as such at this time. Gas meter to meet all requirements for sale meter as Federal Regulations and Onshore Order #5. Include meter serial number on sundry.
- 6. This approval does not authorize any additional surface disturbance.
- 7. Submit updated facility diagram as per Onshore Order #3.
- 8. Approval not to exceed 90 days for date of approval.
- 9. Submit Subsequent Report to this sundry with actual volumes of gas flared monthly on 3160-5 (sundry notice).
- 10. If flaring is still required past 90 days submit new request for approval.
- 11. If a portable unit is used to flare gas it must be monitored at all times.
- 12. Comply with any restrictions or regulations when on State or Fee surface.