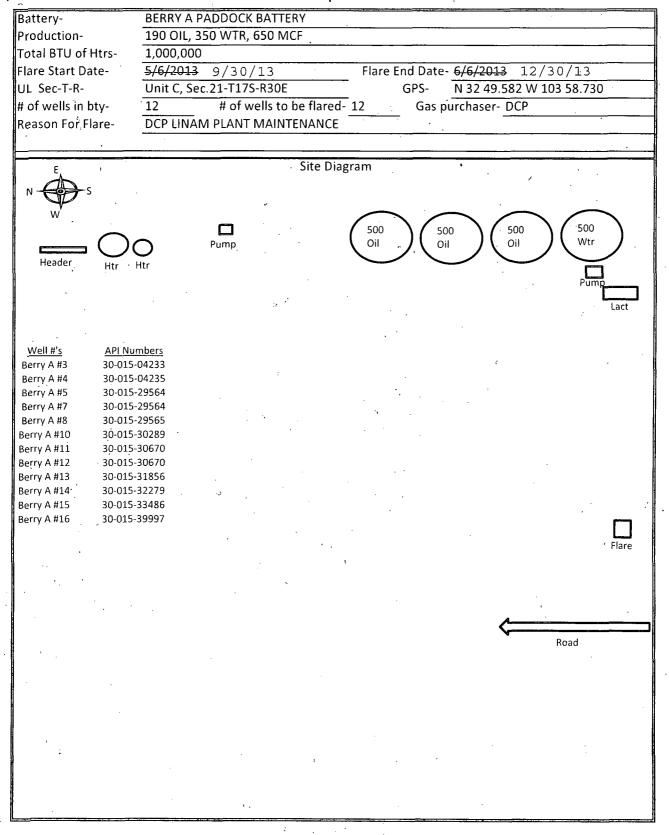

| FEDERAL OR STATE                   |                                                                   | _                                         |  |
| Approved By  Conditions of approval, if any are attached extify that the applicant holys legal or equivalent would entitle the applicant to conductive the applicant to conduct the applicant to c | itable title to those rights in the sub<br>ct operations thereon.          | ject lease<br>Office               | MAR 6 2014  WBIUTIE ALIMAR CHANN JUBANAS TO CARLSBAD FIELD OFFICE | Date Tagency of the United                |  |

## Additional data for EC transaction #221779 that would not fit on the form

### 32. Additional remarks, continued

Due to DCP and Frontier shut in.

Schematic attached.

# Flare Request Form



# BUREAU OF LAND MANAGEMENT Carlsbad Field Office 620 East Greene Street Carlsbad, New Mexico 88220 575-234-5972

#### 3/6/2014 Approved subject to Conditions of Approval. JDB

# **Condition of Approval to Flare Gas**

- 1. Report all volumes on OGOR reports.
- 2. Comply with NTL-4A requirements
- 3. Subject to like approval from NMOCD
- 4. Flared volumes will still require payment of royalties
- 5. Install gas meter on vent/flare line to measure gas prior to venting/flaring operations if it is not equipped as such at this time. Gas meter to meet all requirements for sale meter as Federal Regulations and Onshore Order #5. Include meter serial number on sundry.
- 6. This approval does not authorize any additional surface disturbance.
- 7. Submit updated facility diagram as per Onshore Ord