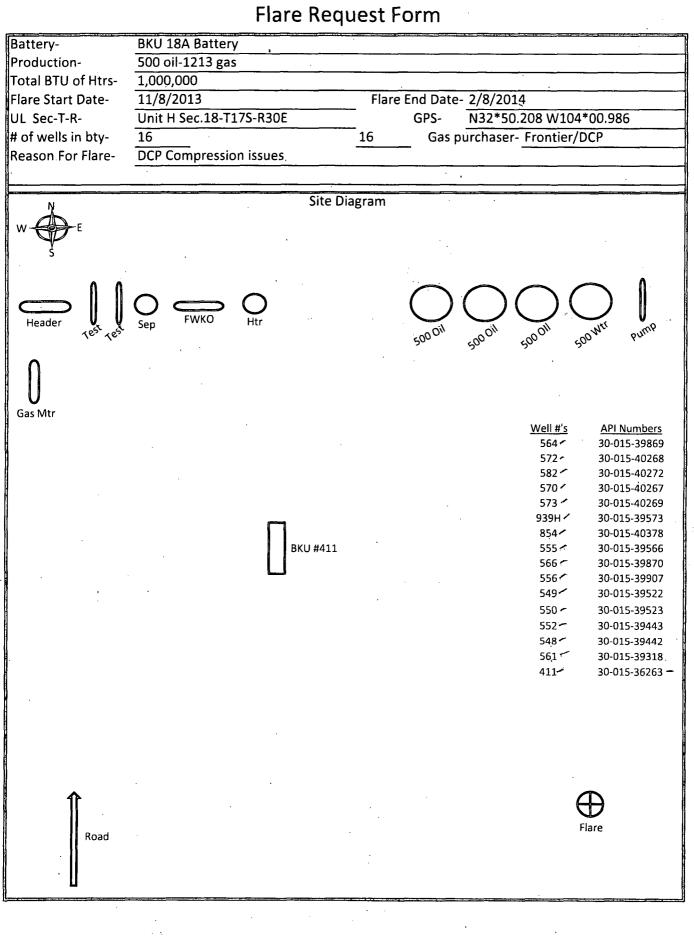

|                                                                                                                                                                                                                                                                                                                                                         |                                                                                                                                           |                                                        | ·····                                             |                                         |                                                                                     | · · · · · · · · · · · · · · · · · · ·                                             |
|---------------------------------------------------------------------------------------------------------------------------------------------------------------------------------------------------------------------------------------------------------------------------------------------------------------------------------------------------------|-------------------------------------------------------------------------------------------------------------------------------------------|--------------------------------------------------------|---------------------------------------------------|-----------------------------------------|-------------------------------------------------------------------------------------|-----------------------------------------------------------------------------------|
| Form 3160-5<br>(August 2007)<br>UNITED STATES<br>DEPARTMENT OF THE INTERIOR<br>BUREAU OF LAND MANAGEMENT OCD Artesia<br>SUNDRY NOTICES AND REPORTS ON WELLS<br>Do not use this form for proposals to drill or to re-enter an<br>abandoned well. Use form 3160-3 (APD) for such proposals.<br>SUBMIT IN TRIPLICATE - Other instructions on reverse side. |                                                                                                                                           |                                                        |                                                   |                                         | FORM APPROVED<br>OMB NO. 1004-0135<br>Expires: July 31, 2010<br>5. Lease Serial No. |                                                                                   |
|                                                                                                                                                                                                                                                                                                                                                         |                                                                                                                                           |                                                        |                                                   |                                         | NMLC028784B                                                                         |                                                                                   |
|                                                                                                                                                                                                                                                                                                                                                         |                                                                                                                                           |                                                        |                                                   |                                         | 6. If Indian, Allotte                                                               | e or Tribe Name                                                                   |
|                                                                                                                                                                                                                                                                                                                                                         |                                                                                                                                           |                                                        |                                                   |                                         | 7. If Unit or CA/Agreement, Name and/or No.<br>NMNM88525X                           |                                                                                   |
| 1. Type of Well  Gas Well Other                                                                                                                                                                                                                                                                                                                         |                                                                                                                                           |                                                        |                                                   |                                         | 8. Well Name and No.<br>BURCH KEELY UNIT 411                                        |                                                                                   |
| 2. Name of Operator         Contact:         KANICIA CASTILLO           COG OPERATING LLC         E-Mail: kcastillo@conchoresources.com                                                                                                                                                                                                                 |                                                                                                                                           |                                                        |                                                   |                                         | 9. API Well No.<br>30-015-36263                                                     | 3 .                                                                               |
| 3a. Address       3b. Phone No. (include area code)         ONE CONCHO CENTER 600 W. ILLINOIS AVENUE       9h: 432-685-4332         MIDLAND, TX 79701       9h: 432-685-4332                                                                                                                                                                            |                                                                                                                                           |                                                        |                                                   |                                         | 10: Field and Pool, or Exploratory<br>BK GLORIETA-UPPER YESO                        |                                                                                   |
| 4. Location of Well (Footage, Sec., 7                                                                                                                                                                                                                                                                                                                   | ., R., M., or Survey Description                                                                                                          | n) .                                                   |                                                   | · · · · ·                               | 11. County or Paris                                                                 | h, and State                                                                      |
| Sec 18 T17S R30E Mer NMP 1910FNL 990FWL                                                                                                                                                                                                                                                                                                                 |                                                                                                                                           |                                                        |                                                   |                                         | EDDY COUNTY, NM                                                                     |                                                                                   |
| 12. CHECK APPI                                                                                                                                                                                                                                                                                                                                          | ROPRIATE BOX(ES) TO                                                                                                                       | O INDICATI                                             | ENATURE                                           | OF NOTICE, R                            | L<br>EPORT, OR OTH                                                                  | ER DATA                                                                           |
| TYPE OF SUBMISSION                                                                                                                                                                                                                                                                                                                                      | TYPE OF ACTION                                                                                                                            |                                                        |                                                   |                                         |                                                                                     |                                                                                   |
| Notice of Intent                                                                                                                                                                                                                                                                                                                                        | 🗖 Acidize                                                                                                                                 | 🗖 Dec                                                  | epen                                              | 🗖 Produc                                | tion (Start/Resume)                                                                 | □ Water Shut-Off                                                                  |
| □ Subsequent Report                                                                                                                                                                                                                                                                                                                                     | Alter Casing                                                                                                                              | cture Treat                                            | 🗖 Reclan                                          |                                         |                                                                                     |                                                                                   |
|                                                                                                                                                                                                                                                                                                                                                         | Casing Repair                                                                                                                             |                                                        |                                                   |                                         | Venting and/or Flor                                                                 |                                                                                   |
| Final Abandonment Notice                                                                                                                                                                                                                                                                                                                                | <ul> <li>Change Plans</li> <li>Convert to Injection</li> </ul>                                                                            |                                                        | g Back 🖸 Water                                    |                                         | arity Abandon ng                                                                    |                                                                                   |
| 13. Describe Proposed or Completed Ope<br>If the proposal is to deepen directiona<br>Attach the Bond under which the wor<br>following completion of the involved<br>testing has been completed. Final At<br>determined that the site is ready for final                                                                                                 | ally or recomplete horizontally,<br>rk will be performed or provide<br>operations. If the operation re<br>pandonment Notices shall be fil | give subsurface<br>the Bond No. o<br>sults in a multip | locations and in file with BLM<br>le completion c | M/BIA. Required so<br>recompletion in a | ertical depths of all per<br>ibsequent reports shall<br>new interval, a Form 3      | tinent markers and zones.<br>be filed within 30 days<br>160-4 shall be filed once |
| COG Operating LLC, respecting LLC, respecting Located at the BKU 411 well.<br>Number of wells to flare: (16)<br>API #'s attached.                                                                                                                                                                                                                       | Accepted for record                                                                                                                       |                                                        |                                                   |                                         | CEIVED<br>AR 1 9 2014<br>CD ARTESTA                                                 | 7                                                                                 |
| 500 Oil                                                                                                                                                                                                                                                                                                                                                 |                                                                                                                                           |                                                        |                                                   |                                         | SFE ATTAC                                                                           | HED FOR                                                                           |
| 1213 MCF<br>Requesting 90 day flare appro                                                                                                                                                                                                                                                                                                               | val from 11/08/13 to 2/08                                                                                                                 |                                                        | JECT TO L<br>VAL BY S                             | IKE CON                                 | NDITIONS O                                                                          | F APPROVAL                                                                        |
| 14. I hereby certify that the foregoing is                                                                                                                                                                                                                                                                                                              | Electronic Submission #2                                                                                                                  | PERATING LI                                            | LC, sent to ti                                    | he Carlsbad                             | -                                                                                   |                                                                                   |
| Name (Printed/Typed) KANICIA (                                                                                                                                                                                                                                                                                                                          | CASTILLO                                                                                                                                  |                                                        | Title PR                                          | EPARER                                  |                                                                                     |                                                                                   |
| Signature (Electronic Submission)                                                                                                                                                                                                                                                                                                                       |                                                                                                                                           |                                                        | Date 11/08/2013                                   |                                         |                                                                                     |                                                                                   |
|                                                                                                                                                                                                                                                                                                                                                         | THIS SPACE FC                                                                                                                             | R FEDERA                                               | L OR STA                                          | TE OAFICE                               | €VED_                                                                               |                                                                                   |
| Approved By                                                                                                                                                                                                                                                                                                                                             | Stapley                                                                                                                                   |                                                        | Title                                             | MAR 1                                   | 3 2014                                                                              | Date                                                                              |
| Conditions of approval, if any fare attached<br>ertify that the applicant holds legal or equivient would entitle the applicant to condu-<br>which would entitle the applicant to condu-                                                                                                                                                                 | itable title to those rights in the<br>ct operations thereon.                                                                             | subject lease                                          | Office                                            |                                         |                                                                                     |                                                                                   |
| Fitle 18 U.S.C. Section 1001 and Title 43 I<br>States any false, fictitious or fraudulent s                                                                                                                                                                                                                                                             | U.S.C. Section 1212, make it a tatements or representations as                                                                            | crime for any pe<br>to any matter w                    | erson knowingl<br>rithin its jurisdie             | y Hakatiki Uft A<br>ction. CARLSBAD     | ake to any department                                                               | or agency of the United                                                           |
| ** OPERAT                                                                                                                                                                                                                                                                                                                                               | OR-SUBMITTED ** O                                                                                                                         | PERATOR-                                               | SUBMITTE                                          | ED ** OPERA                             |                                                                                     |                                                                                   |

## Additional data for EC transaction #226188 that would not fit on the form

32. Additional remarks, continued

Due to: DCP compressor issues.

v

Schematic attached.

æ