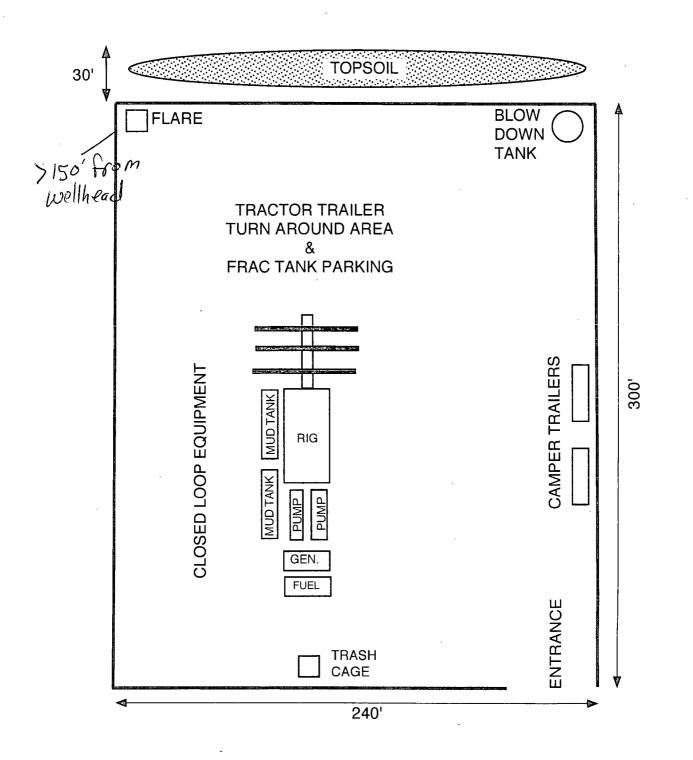

duct operations | itle to those rights in the subj  | es not warrant or cert<br>ect lease which woul | tify              | RLSBAD F                                                          | TELD OFFICE                                     |               |                               | :                   |  |
| Title 18 U.S.C. Section 1001 and Title 43                                                                                           | U.S.C. Section 1212, make it      | a crime for any pers                           | on knowingly ar   | nd willfully t                                                    | o make to any departm                           | ent or agency | of the United                 | d States any false, |  |

LRE Operating's Williams B Federal 11 rig diagram