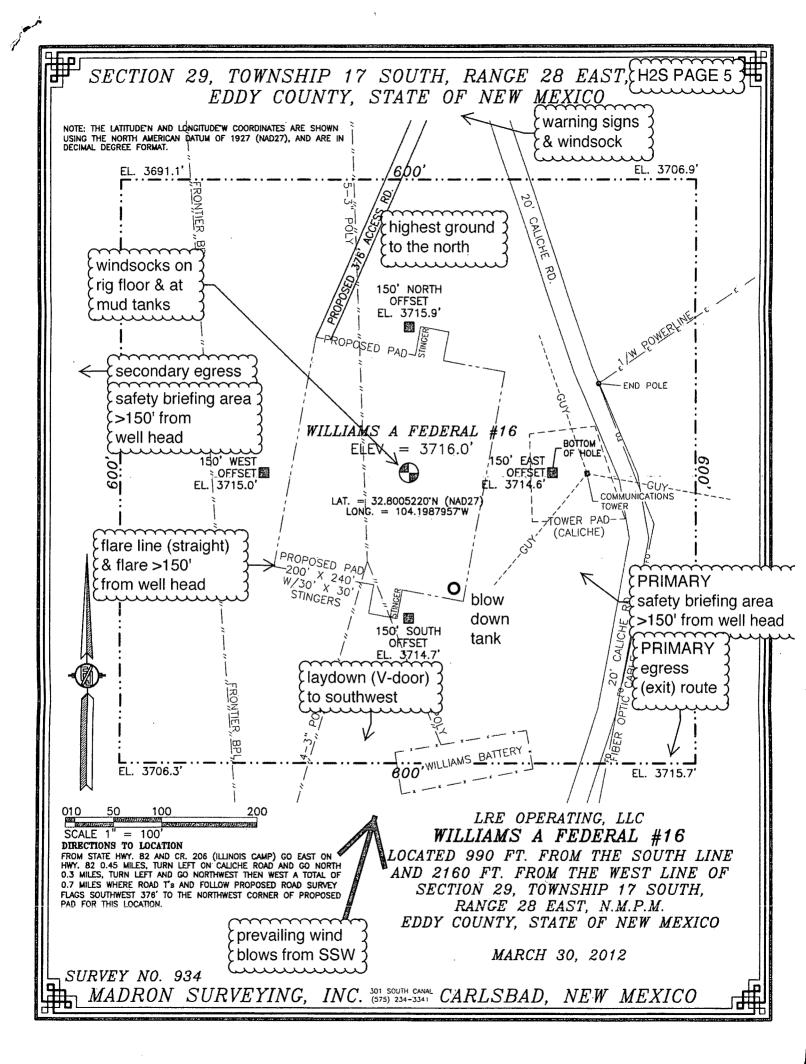

Will move flare as shown on attached rig diagram.

Accepted for record
(P) NMOCD 4/14/14

| Typed)                                                              |                                                                                                       |  |  |  |  |
|---------------------------------------------------------------------|-------------------------------------------------------------------------------------------------------|--|--|--|--|
| Title CONSULTANT                                                    | Title CONSULTANT                                                                                      |  |  |  |  |
| Date 03/09/2014                                                     |                                                                                                       |  |  |  |  |
| OR FEDERAL OR STATE OFFICE USE                                      |                                                                                                       |  |  |  |  |
| Title FIELD MANAGER                                                 | APR - 4 2014                                                                                          |  |  |  |  |
| ot warrant or certify ease which would Office CARLSBAD FIELD OFFICE |                                                                                                       |  |  |  |  |
|                                                                     | Title CONSULTANT  Date 03/09/2014  OR FEDERAL OR STATE OFFICE USE  Title FIELD MANAGER  Office Office |  |  |  |  |