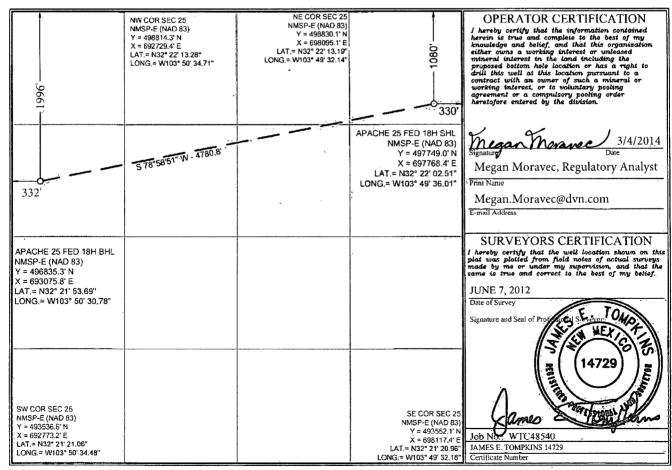

## WELL LOCATION AND ACREAGE DEDICATION PLAT

| API Number<br>30-015-41395 |          |                                                    | Pool Code<br>40295 |           | LOS MEDANOS; BONE SPRING |                   |               |                   |        |
|----------------------------|----------|----------------------------------------------------|--------------------|-----------|--------------------------|-------------------|---------------|-------------------|--------|
| Property Code 31920        |          | Property Name APACHE 25 FED                        |                    |           |                          |                   |               | Well Number       |        |
| ogrid no.<br>6137          |          | Operator Name DEVON ENERGY PRODUCTION COMPANY, LP. |                    |           |                          |                   |               | Elevation 3371.8' |        |
|                            |          |                                                    |                    |           | Surface Locat            | ion               |               |                   | ,      |
| UL or lot no.              | Section  | Township                                           | Range              | Lot Idn   | Feet from the            | North/South line  | Feet from the | East/West line    | County |
| Α                          | 25       | 22 S                                               | 30 E               |           | 1080                     | NORTH             | 330           | EAST              | EDDY   |
| •                          |          |                                                    | Bott               | om Hole I | ocation If Diffe         | erent From Surfac | :e            |                   |        |
| UL or lot no.              | Section  | Township                                           | Range              | Lot Idn   | Feet from the            | North/South line  | Feet from the | East/West line    | County |
| E                          | 25       | 22 S                                               | 30 E               |           | 1996                     | NORTH             | 332           | WEST              | EDDY   |
| Dedicated Acres            | Joint or | Infill                                             | Consolidated Co-   | de Order  | No.                      | <del></del>       |               |                   | •      |