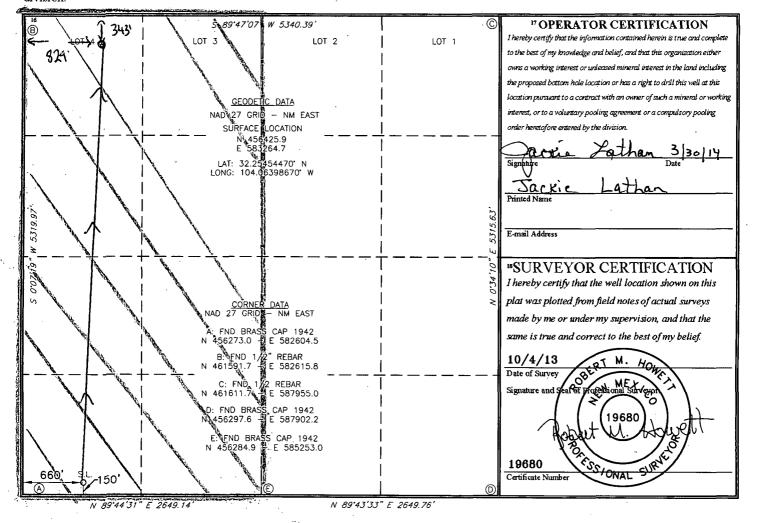

Form C-102
Revised August 1, 2011
Submit one copy to appropriate
District Office

☐ AMENDED REPORT

WELL LOCATION AND ACREAGE DEDICATION PLAT

| WELL LOCATION AND MORE TOP DEDICATION TEXT       |             |                            |                        |                              |                        |                  |               |                |                          |      |        |
|--------------------------------------------------|-------------|----------------------------|------------------------|------------------------------|------------------------|------------------|---------------|----------------|--------------------------|------|--------|
| 1 A                                              |             |                            | <sup>2</sup> Pool Code |                              | <sup>3</sup> Pool Name |                  |               |                |                          | l    |        |
| 30-015-41730                                     |             |                            |                        | 75750 Culebra Bluff: Wolfcam |                        |                  |               | = South (Gas)  |                          |      |        |
| <sup>4</sup> Property Code                       |             | <sup>5</sup> Property Name |                        |                              |                        |                  |               |                | <sup>6</sup> Well Number |      |        |
| 40166                                            |             | LAYLA 35 MD FEE            |                        |                              |                        |                  |               |                | 2H                       |      |        |
| <sup>7</sup> OGRID No.                           |             | <sup>8</sup> Operator Name |                        |                              |                        |                  |               |                | g Elevation              |      |        |
| 14744                                            |             | MEWBOURNE OIL COMPANY      |                        |                              |                        |                  |               |                | 3018'                    |      |        |
| □ Surface Location                               |             |                            |                        |                              |                        |                  |               |                |                          |      |        |
| UL or lot no.                                    | Section     | Township                   | Range                  | Let Idn                      | Feet from the          | North/South line | Feet from the | East/West line |                          |      | County |
| M                                                | 35          | 23-S                       | 28-E                   |                              | 150                    | SOUTH            | 660           | WEST           |                          | EDD  | Y _    |
| " Bottom Hole Location If Different From Surface |             |                            |                        |                              |                        |                  |               |                |                          |      |        |
| UL or lot no.                                    | Section     | Township                   | Range                  | Lot Idn                      |                        | North/South line | Feet from the | East/West line |                          |      | County |
| $  \mathcal{O}  $                                | 35          | 235                        | 28E                    |                              | 343'                   | North            | 829'          | Wes-           | -                        | Eddy |        |
| 12 Dedicated Acres                               | 13 Joint or | r Infill 14 C              | onsolidation           | Code 15 Or                   | der No.                |                  | :             |                |                          |      |        |
| 320                                              |             |                            |                        |                              |                        |                  |               | _              |                          |      |        |