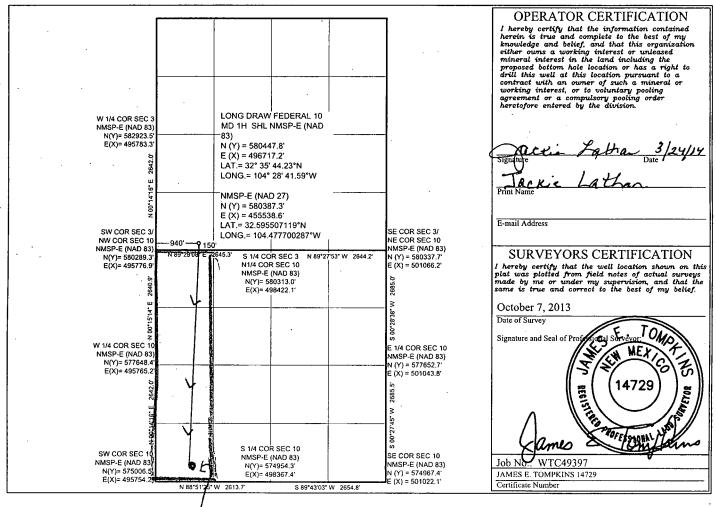

Form C-102

Revised August 1, 2011

Santa Fe, New Mexico 87505

| WELL LOCATION AND ACREAGE DEDICATION PLAT Que Xulled |                                   |                         |                  |       |           |                    |                  |               |                |             |  |
|------------------------------------------------------|-----------------------------------|-------------------------|------------------|-------|-----------|--------------------|------------------|---------------|----------------|-------------|--|
|                                                      |                                   | Pool Coo                | le               |       |           | Pool Name          | <u> </u>         |               |                |             |  |
| 30-015                                               | North Seven Rivers; Glorieta Yeso |                         |                  |       |           |                    |                  |               |                |             |  |
| Property Code                                        |                                   |                         | Property Name    |       |           |                    |                  |               |                | Well Number |  |
| 40325                                                |                                   | LONG DRAW FEDERAL 10 DM |                  |       |           |                    |                  |               | 1H             |             |  |
| OGRID No.                                            |                                   |                         | Operator Name    |       |           |                    |                  |               |                | Elevation   |  |
| 14744                                                |                                   | MEWBOURNE OIL COMPANY   |                  |       |           |                    |                  |               | 3456'          |             |  |
| Surface Location                                     |                                   |                         |                  |       |           |                    |                  |               |                |             |  |
| UL or lot no.                                        | Section                           | Township                | Range            | Lot I | dn Feet   | from the           | North/South line | Feet from the | East/West line | County      |  |
| М                                                    | 3                                 | 20 S                    | 25 E             |       | 1         | 50                 | SOUTH            | 940           | WEST           | EDDY        |  |
| Bottom Hole Location If Different From Surface       |                                   |                         |                  |       |           |                    |                  |               |                |             |  |
| UL or lot no.                                        | Section                           | Township                | Range            | Lot I | 1         | Feet from the 534' | North/South line | Feet from the | East/West line | County      |  |
| M .                                                  | 10                                | 20 S                    | 25 E             |       | 5         |                    | SOUTH            | 890           | WEST           | EDDY        |  |
| Dedicated Acres                                      | Joint or                          | Infill                  | Consolidated Cod | le    | Order No. |                    |                  |               |                |             |  |