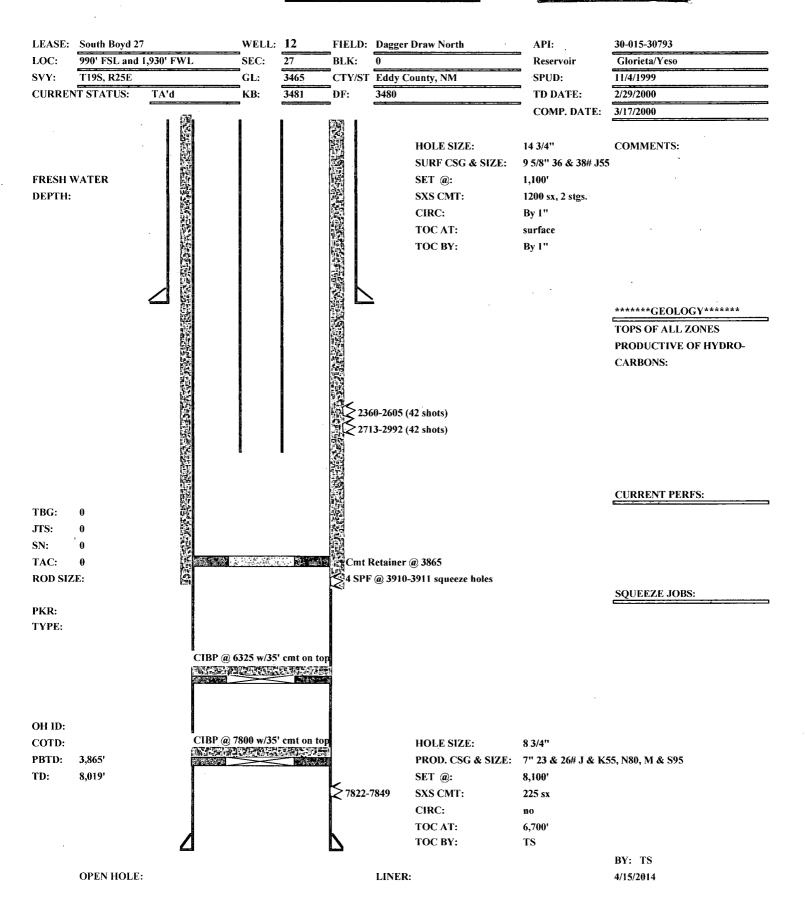

| Р                       |                   | 0             |                          |                    | P             | 3465'                      |  |
|-------------------------|-------------------|---------------|--------------------------|--------------------|---------------|----------------------------|--|
| <sup>16.</sup> Multiple | <sup>17.</sup> Pr | oposed Depth  | <sup>18</sup> Formation  | <sup>19.</sup> Con | ractor        | . <sup>20.</sup> Spud Date |  |
|                         | TD 8019'          | ; PBTD 3865'  | Glorieta/Yeso            |                    |               | 11/04/99                   |  |
| Depth to Ground water   |                   | Distance from | nearest fresh water well |                    | Distance to r | nearest surface water      |  |

### <sup>21.</sup> Proposed Casing and Cement Program

| Туре | Hole Size | Casing Size | Casing Weight/ft | Setting Depth | Sacks of Cement | Estimated TOC |
|------|-----------|-------------|------------------|---------------|-----------------|---------------|
| SURF | 14.875"   | 9.625"      | 36 & 38#         | 1100'         | 1200            | Surface       |
| PROD | 8.875"    | 7"          | 23 & 26#         | 8100'         | 225             | 6700'         |
|      |           |             |                  |               |                 |               |

#### **Casing/Cement Program: Additional Comments**

Proposed Perfs: 2360'-2605' and 2713'-2992' (42 shots each). Squeeze Holes 3910'-3911' (4 spf).

# PROPOSED WELLBORE DIAGRAM