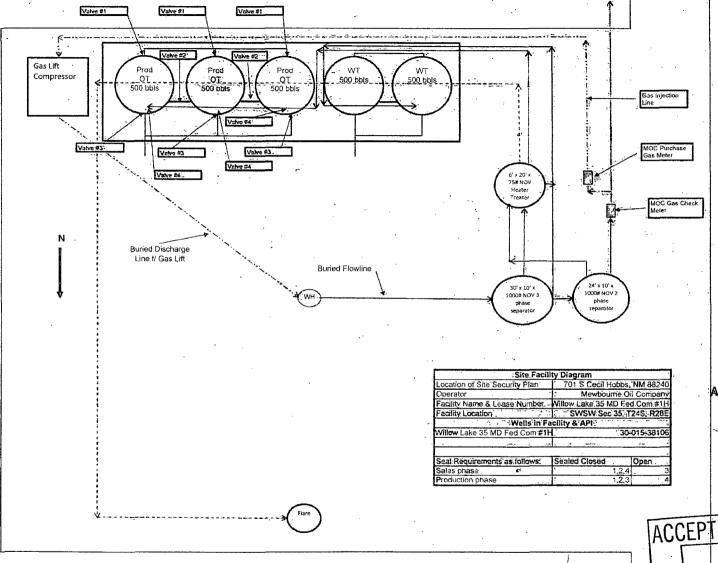

the packer setting depth to assure casing integrity.

The well shall pass an initial mechanical integrity test ("MIT") prior to initially commencing disposal and prior to resuming disposal each time the disposal packer is unseated. All MIT testing procedures and schedules shall follow the requirements in Division Rule 19.15.26.11A. NMAC. The Division Director retains the right to require at any time wireline verification of completion and packer setting depths in this well.