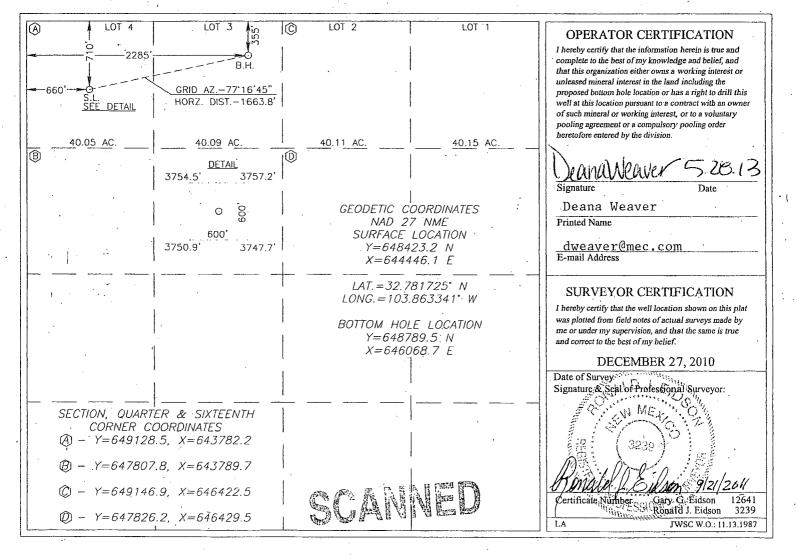

#### VIA CERTIFIED MAIL 7012 1010 0002 5887 4345

Bureau of Land Management 620 E. Greene Street Carlsbad, NM 88220

Dear Sir or Madam:

Mack Energy Corporation is requesting administrative approval from the NMOCD for approval of surface commingling of production on our Razorback Federal Lease NMNM-89882. This lease produces from the Tamano; San Andres (58060), Tamano; Delaware (97270) and will be commingled at a tank battery located in the NW/4 NW/4 Sec. 3 T18S R31E. There are currently 2 producing wells within this lease. Razorback Federal #1 & #2 are producing Tamano; San Andres and Razorback Federal #5 will be completed in the Tamano; Delaware.

Ownership is common between the Razorback Lease.

Allocation for oil and gas will be done using periodic well tests at the TB shown in the facility diagram. Each well will be tested periodically to insure accurate Should you have any questions please contact me @ 575-748-1288.