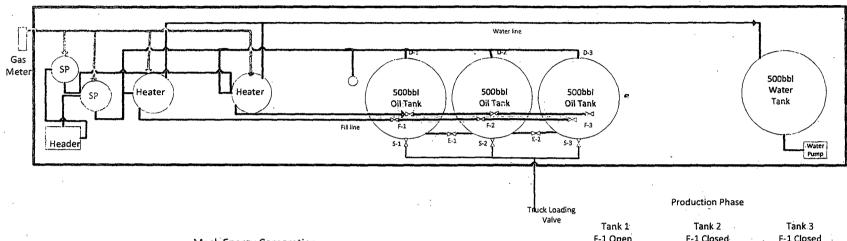

#### VIA CERTIFIED MAIL 7012 1010 0002 5887 4345

Bureau of Land Management 620 E. Greene Street Carlsbad, NM 88220

Dear Sir or Madam:

Mack Energy Corporation is requesting administrative approval from the NMOCD for approval of surface commingling of production on our Razorback Federal Lease NMNM-89882. This lease produces from the Tamano; San Andres (58060), Tamano; Delaware (97270) and will be commingled at a tank battery located in the NW/4 NW/4 Sec. 3 T18S R31E. There are currently 2 producing wells within this lease. Razorback Federal #1 & #2 are producing Tamano; San Andres and Razorback Federal #5 will be completed in the Tamano; Delaware.

Ownership is common between the Razorback Lease.

Allocation for oil and gas will be done using periodic well tests at the TB shown in the facility diagram. Each well will be tested periodically to insure accurate Should you have any questions please contact me @ 575-748-1288.