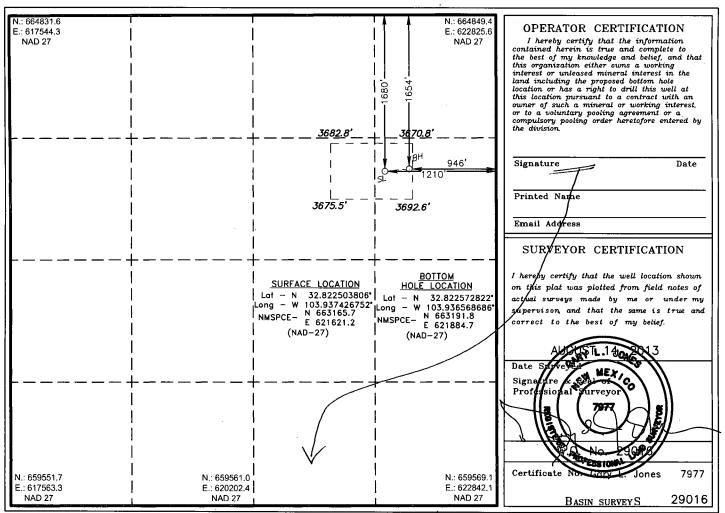

## WELL LOCATION AND ACREAGE DEDICATION PLAT

□ AMENDED REPORT

| API Number<br>30-015- 41801                                        |         |          | Pool Code                               |         |               | Pool Name        |               |                    |        |
|--------------------------------------------------------------------|---------|----------|-----------------------------------------|---------|---------------|------------------|---------------|--------------------|--------|
| Property Code                                                      |         |          | L Property Name .  GISSLER B            |         |               |                  |               | Well Number        |        |
| OGRID No.                                                          |         |          | Operator Name BURNETT OIL COMPANY, INC. |         |               |                  |               | Elevation<br>3675' |        |
| Surface Location                                                   |         |          |                                         |         |               |                  |               |                    |        |
| UL or lot No.                                                      | Section | Township | Range                                   | Lot Idn | Feet from the | North/South line | Feet from the | East/West line     | County |
| Н                                                                  | 23      | 17 S     | 30 E                                    |         | 1680          | NORTH            | 1210          | EAST               | EDDY   |
| Bottom Hole Location If Different From Surface                     |         |          |                                         |         |               |                  |               |                    |        |
| UL or lot No.                                                      | Section | Township | Range                                   | Lot Idn | Feet from the | North/South line | Feet from the | East/West line     | County |
| Н                                                                  | 23      | 17 S     | 30 E                                    |         | 1654          | NORTH            | 946           | EAST               | EDDY   |
| Dedicated Acres   Joint or Infill   Consolidation Code   Order No. |         |          |                                         |         |               |                  |               |                    |        |