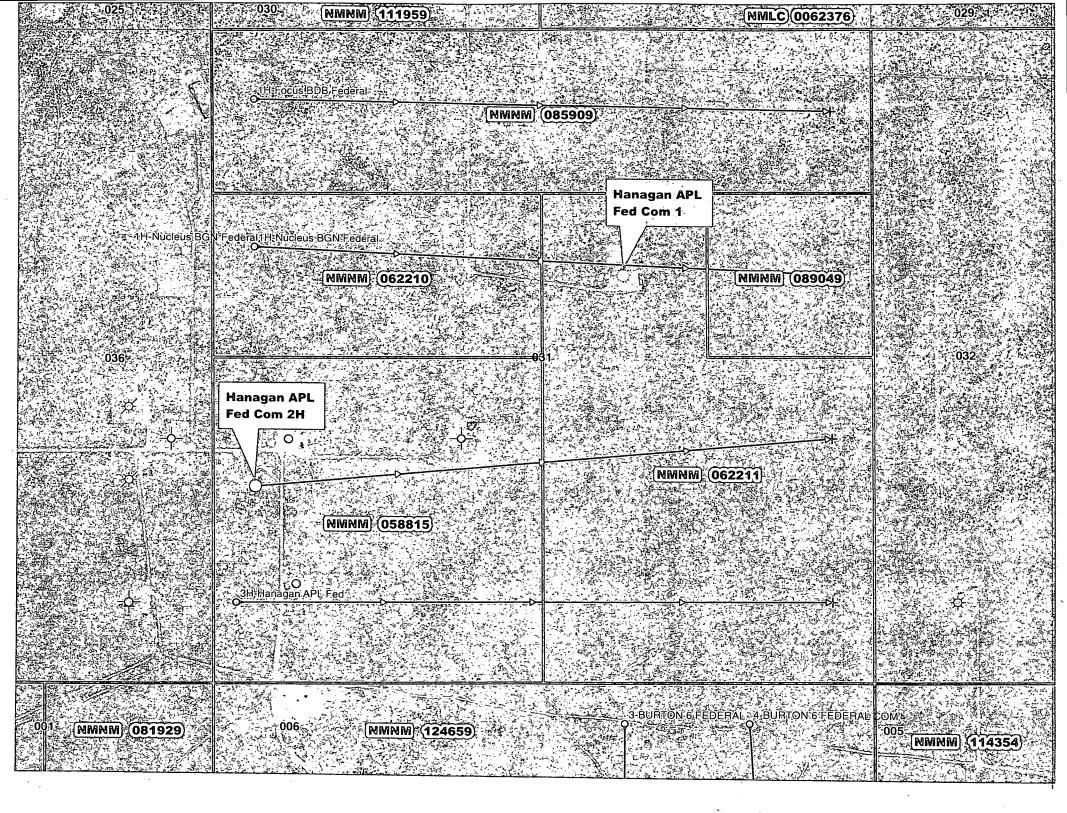

AMENDED REPORT

|                   |                   | WE                   | LL LO               | CATION                | AND               | AC    | REAGE DEDI                                                                                                      | CA'      | FION PL                | AT.           |            |                                               |
|-------------------|-------------------|----------------------|---------------------|-----------------------|-------------------|-------|-----------------------------------------------------------------------------------------------------------------|----------|------------------------|---------------|------------|-----------------------------------------------|
| · · · · ·         | API Numb          | cr                   | 1 .                 | Pool Code 3 Pool Name |                   |       |                                                                                                                 |          |                        |               |            |                                               |
|                   |                   |                      | HACKBERRY N         |                       |                   |       |                                                                                                                 |          |                        | -1            |            |                                               |
| * Property        | Code              |                      |                     |                       |                   |       | Name                                                                                                            |          |                        |               | . •        | Well Number                                   |
|                   |                   | HA                   | NAGAN "             | 'APL" FI              |                   | _     | the second s  |          |                        |               | 1          |                                               |
| 'OCRID            |                   | 37.6.001             | י.<br>התקורו היה    |                       |                   | -     | r Name                                                                                                          |          |                        |               | 331        | 1 Elevation                                   |
| 0255              | 73                | IAL                  | LS PEIR             | OLEUM (               |                   |       |                                                                                                                 |          |                        |               | . 551      | 9<br>                                         |
|                   |                   |                      |                     |                       | <sup>10</sup> Sur | face  | Location                                                                                                        |          |                        |               |            |                                               |
| UL or lot po.     | Section           | Township             | Range               | Lot Ida               | Feet from         | 1 Lbe | North/South fine                                                                                                |          | i from the             | Enst Wes      |            | County                                        |
| G                 | 31                | 195                  | 30E                 |                       | .1980             |       | NORTH                                                                                                           | (        | 80                     | EAS.          | Г<br>      | EDDY                                          |
|                   | •                 | ÷ =                  | <sup>11</sup> Bot   | tom Hol               | e Locati          | ion 1 | If Different Fro                                                                                                | om       | Surface                |               | _          |                                               |
| UL or lot BO.     | Section           | Township             | Range               | Lot Ida               | Feet from         | the . | North/South line                                                                                                | Fee      | t from the             | East/Wes      | t line     | County                                        |
|                   |                   | 1                    |                     |                       |                   |       |                                                                                                                 | <u> </u> |                        |               |            |                                               |
| " Dedicated Act   | en " Joint        | or Iafill 4 (        | Consolidatio        | a Code   " C          | -                 |       |                                                                                                                 | ·        |                        |               |            | •                                             |
| 320               |                   | <u> </u>             |                     |                       |                   | _     | MUNITIZED                                                                                                       |          |                        | <u></u>       | ·          |                                               |
| NO ALLON          | WABLE             |                      |                     |                       |                   |       | ION UNTIL ALL                                                                                                   |          |                        |               | EN CO      | NSOLIDATED                                    |
| ,                 | ·                 |                      | NON-ST              | ANDARD                | UNII M            | A3 B  | EEN APPROVED                                                                                                    | BI       |                        |               | -          |                                               |
| 16                | i                 |                      |                     |                       | 4                 | ` •   | in the second |          |                        |               |            | TIFICATION                                    |
|                   |                   |                      |                     |                       |                   |       |                                                                                                                 |          |                        | •             |            | s consisted herein is<br>knowledge and belief |
| · · .             |                   |                      |                     | ŀ                     | ţ.                |       |                                                                                                                 |          |                        |               |            |                                               |
|                   |                   | 14.14                | · · ·               | 1                     | ō                 | i     |                                                                                                                 |          |                        |               |            |                                               |
|                   | ·                 |                      | •                   | - <b>-</b> -          | 0861              |       |                                                                                                                 |          | nn.                    | In.           | 0.         | 10                                            |
|                   | ,                 |                      |                     | <u></u>               |                   |       | <b>_</b>                                                                                                        | ]        | Ulu                    | Ftm 1         | 5. 1       | May.                                          |
| /~··/             | $\sim$            | < /                  | $\sim \checkmark$   | 1-1-1                 |                   | _     | $\langle \ \rangle \ \langle \ \rangle$                                                                         |          | Signature              |               | - <b>h</b> |                                               |
|                   | $\checkmark$      | $\sim$               |                     |                       |                   |       | $\land$ $\land$ $\land$ $\land$                                                                                 |          | Clifto<br>Pristod Name | <u>n R. M</u> | lay        |                                               |
| $\times$          | $\frown$          | $\angle$             | $\times$            |                       | _ 1 _ 1           |       | - 1980' -                                                                                                       | $\geq$   | Regula                 | tory A        | gent       |                                               |
|                   | $\langle \Lambda$ | NM-ca:               | $\frac{1}{210}$ $>$ | $\left  - + \right $  |                   | -1-1  | 1.1.1                                                                                                           |          | Tule                   | · · · ·       | ·          |                                               |
| $\sim$            | $\cdot \times 1$  |                      | $\checkmark$        | NM                    | -62211            |       | NM- 89049                                                                                                       |          | 8-1-95                 |               |            |                                               |
| $\angle \searrow$ |                   | $\underline{\times}$ | $\leq >$            | $4 \mid 1$            |                   |       | $\langle \cdot \rangle \rangle$                                                                                 | $\sum$   | Date                   |               |            |                                               |
|                   | .                 |                      |                     | ]                     | -                 |       |                                                                                                                 |          | <sup>14</sup> SURV     | EYOR          | CERT       | <b>TIFICATION</b>                             |
|                   |                   |                      |                     |                       |                   |       |                                                                                                                 |          |                        |               |            | an shown on this plas                         |
|                   |                   |                      |                     |                       |                   |       |                                                                                                                 | 1        |                        |               |            | al surveys made by<br>rat the some is true    |
|                   |                   |                      |                     |                       |                   |       |                                                                                                                 |          | and correct to         |               |            |                                               |
|                   |                   |                      |                     | 1                     |                   |       |                                                                                                                 | ĺ        | 7/28                   | /95           | H          |                                               |
|                   |                   |                      |                     | 1                     |                   |       |                                                                                                                 |          | Date of Surve          | E REE H       | 101.00     | <b>S</b>                                      |
|                   |                   | ****                 |                     | 1                     |                   | . ]   |                                                                                                                 |          | Signatura for          | Sephor Pro    | (cincine)  | Silveya.                                      |
|                   |                   |                      | •                   |                       |                   |       |                                                                                                                 |          |                        | HERSC         | HEL        | 0                                             |
|                   | ł                 |                      |                     |                       |                   |       |                                                                                                                 |          | )<br>XV                | A JOI         | VES        |                                               |
|                   |                   |                      |                     | 1                     |                   |       |                                                                                                                 |          |                        | 364           | NO AF      |                                               |
|                   |                   |                      |                     |                       |                   |       |                                                                                                                 |          | Ali                    | in the        | 1.68       | illon -                                       |
|                   |                   |                      |                     |                       |                   |       |                                                                                                                 | ∦        | Centificate Nu         | Ster and      | 640        |                                               |

Ownership is diversified.

| Federal Lease #NM-62211, CA  | #94463                     | 1     |      |
|------------------------------|----------------------------|-------|------|
| Wellname                     | Pool (DHC)                 | MCFpd | BTU  |
| Hanagan APL Federal Com #1   | HG; Morrow                 | 3     | 1177 |
| Sec. 31-T19S-R30E            | HG; Atoka                  | 31    |      |
| 30-015-28635                 | . •                        |       |      |
| Eddy County, NM              | -                          |       |      |
| - ·                          |                            |       |      |
| Federal lease #NM-58815 & CA | # not available at this ti | ne    |      |
| <u>Well name</u>             | Pool                       | MCFpd | BTU  |
| Hanagan APL Federal Com #2H  | Parkway; Bone Spring       | 257   | 1381 |
| S.ec. 31-T19S-R30E           | · ·                        |       |      |
| 30-015-39511                 |                            |       |      |
| Eddy County, NM              | • .                        |       | •    |