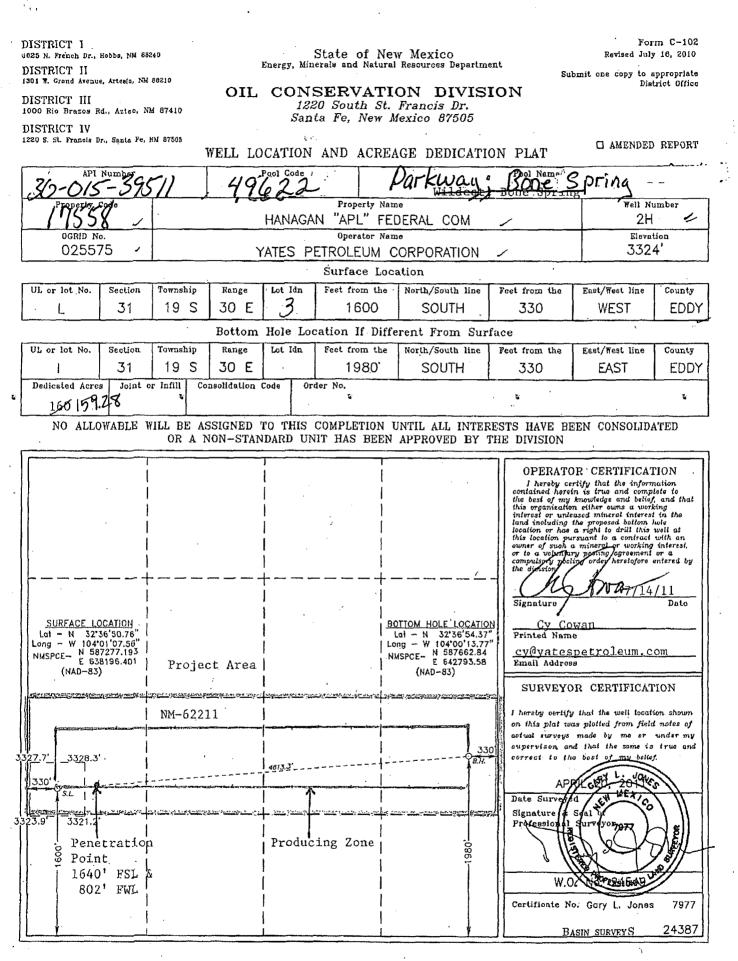

AMENDED REPORT

|                   |                   | WE                   | LL LO               | CATION                | AND               | AC    | REAGE DEDI                                                                                                      | CA'      | FION PL                | AT.           |            |                                               |
|-------------------|-------------------|----------------------|---------------------|-----------------------|-------------------|-------|-----------------------------------------------------------------------------------------------------------------|----------|------------------------|---------------|------------|-----------------------------------------------|
| · · · · ·         | API Numb          | cr                   | 1 .                 | Pool Code 3 Pool Name |                   |       |                                                                                                                 |          |                        |               |            |                                               |
|                   |                   |                      | HACKBERRY N         |                       |                   |       |                                                                                                                 |          |                        | -1            |            |                                               |
| * Property        | Code              |                      |                     |                       |                   |       | Name                                                                                                            |          |                        |               | . •        | Well Number                                   |
|                   |                   | HA                   | NAGAN "             | 'APL" FI              |                   | _     | the second s  |          |                        |               | 1          |                                               |
| 'OCRID            |                   | 37.6.001             | י.<br>התקורו היה    |                       |                   | -     | r Name                                                                                                          |          |                        |               | 331        | 1 Elevation                                   |
| 0255              | 73                | IAL                  | LS PEIR             | OLEUM (               |                   |       |                                                                                                                 |          |                        |               | . 551      | 9<br>                                         |
|                   |                   |                      |                     |                       | <sup>10</sup> Sur | face  | Location                                                                                                        |          |                        |               |            |                                               |
| UL or lot po.     | Section           | Township             | Range               | Lot Ida               | Feet from         | 1 Lbe | North/South fine                                                                                                |          | i from the             | Enst Wes      |            | County                                        |
| G                 | 31                | 195                  | 30E                 |                       | .1980             |       | NORTH                                                                                                           | (        | 80                     | EAS.          | Г<br>      | EDDY                                          |
|                   | •                 | ÷ =                  | <sup>11</sup> Bot   | tom Hol               | e Locati          | ion 1 | If Different Fro                                                                                                | om       | Surface                |               | _          |                                               |
| UL or lot BO.     | Section           | Township             | Range               | Lot Ida               | Feet from         | the . | North/South line                                                                                                | Fee      | t from the             | East/Wes      | t line     | County                                        |
|                   |                   | 1                    |                     |                       |                   |       |                                                                                                                 | <u> </u> |                        |               |            |                                               |
| " Dedicated Act   | en " Joint        | or Iafill 4 (        | Consolidatio        | a Code   " C          | -                 |       |                                                                                                                 | ·        |                        |               |            | •                                             |
| 320               |                   | <u> </u>             |                     |                       |                   | _     | MUNITIZED                                                                                                       |          |                        | <u></u>       | ·          |                                               |
| NO ALLON          | WABLE             |                      |                     |                       |                   |       | ION UNTIL ALL                                                                                                   |          |                        |               | EN CO      | NSOLIDATED                                    |
| ,                 | ·                 |                      | NON-ST              | ANDARD                | UNII M            | A3 B  | EEN APPROVED                                                                                                    | BI       |                        |               | -          |                                               |
| 16                | i                 |                      |                     |                       | 4                 | ` •   | in the second |          |                        |               |            | TIFICATION                                    |
|                   |                   |                      |                     |                       |                   |       |                                                                                                                 |          |                        | •             |            | s consisted herein is<br>knowledge and belief |
| · · .             |                   |                      |                     | ŀ                     | ţ.                |       |                                                                                                                 |          |                        |               |            |                                               |
|                   |                   | 14.14                | · · ·               | 1                     | ō                 | i     |                                                                                                                 |          |                        |               |            |                                               |
|                   | ·                 |                      | •                   | - <b>-</b> -          | 0861              |       |                                                                                                                 |          | nn.                    | In.           | 0.         | 10                                            |
|                   | ,                 |                      |                     | <u></u>               |                   |       | <b>_</b>                                                                                                        | ]        | Ulu                    | Ftm 1         | 5. 1       | May.                                          |
| /~··/             | $\sim$            | < /                  | $\sim \checkmark$   | 1-1-1                 |                   | _     | $\langle \ \rangle \ \langle \ \rangle$                                                                         |          | Signature              |               | - <b>h</b> |                                               |
|                   | $\checkmark$      | $\sim$               |                     |                       |                   |       | $\land$ $\land$ $\land$ $\land$                                                                                 |          | Clifto<br>Pristod Name | <u>n R. M</u> | lay        |                                               |
| $\times$          | $\frown$          | $\angle$             | $\times$            |                       | _ 1 _ 1           |       | - 1980' -                                                                                                       | $\geq$   | Regula                 | tory A        | gent       |                                               |
|                   | $\langle \Lambda$ | NM-ca:               | $\frac{1}{210}$ $>$ | $\left  - + \right $  |                   | -1-1  | 1.1.1                                                                                                           |          | Tule                   | · · · ·       | ·          |                                               |
| $\sim$            | $\cdot \times 1$  |                      | $\checkmark$        | NM                    | -62211            |       | NM- 89049                                                                                                       |          | 8-1-95                 |               |            |                                               |
| $\angle \searrow$ |                   | $\underline{\times}$ | $\leq >$            | $4 \mid 1$            |                   |       | $\langle \cdot \rangle \rangle$                                                                                 | $\sum$   | Date                   |               |            |                                               |
|                   | .                 |                      |                     | ]                     | -                 |       |                                                                                                                 |          | <sup>14</sup> SURV     | EYOR          | CERT       | <b>TIFICATION</b>                             |
|                   |                   |                      |                     |                       |                   |       |                                                                                                                 |          |                        |               |            | an shown on this plas                         |
|                   |                   |                      |                     |                       |                   |       |                                                                                                                 | 1        |                        |               |            | al surveys made by<br>rat the some is true    |
|                   |                   |                      |                     |                       |                   |       |                                                                                                                 |          | and correct to         |               |            |                                               |
|                   |                   |                      |                     | 1                     |                   |       |                                                                                                                 | ĺ        | 7/28                   | /95           | H          |                                               |
|                   |                   |                      |                     | 1                     |                   |       |                                                                                                                 |          | Date of Surve          | E REE H       | 101.00     | <b>S</b>                                      |
|                   |                   | ****                 |                     | 1                     |                   | . ]   |                                                                                                                 |          | Signatura for          | Sephor Pro    | (cincine)  | Silveya.                                      |
|                   |                   |                      | •                   |                       |                   |       |                                                                                                                 |          |                        | HERSC         | HEL        | 0                                             |
|                   | ł                 |                      |                     |                       |                   |       |                                                                                                                 |          | )<br>XV                | A JOI         | VES        |                                               |
|                   |                   |                      |                     | 1                     |                   |       |                                                                                                                 |          |                        | 364           | NO AF      |                                               |
|                   |                   |                      |                     |                       |                   |       |                                                                                                                 |          | Ali                    | in the        | 1.68       | illon -                                       |
|                   |                   |                      |                     |                       |                   |       |                                                                                                                 | ∦        | Centificate Nu         | Ster and      | 640        |                                               |