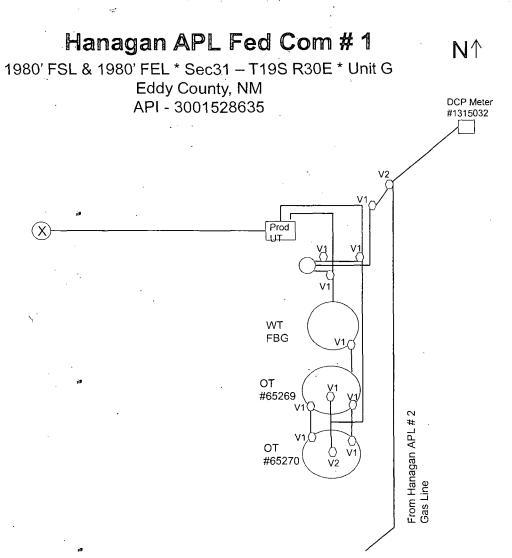

#### **Gas Measurement**

Yates is requesting alternate gas measurement using a subtraction method. The production/sales from the Hanagan #1 shall be the difference between the volume recorded at the DCP sales meter and the volume recorded at the Hanagan #2 EFM meter. The sales meter will be DCP meter #13131052, located at Sec. 30-T19S-R30E. #37994

#### **Gas Measurement**

Yates is requesting alternate gas measurement using a subtraction method. The production/sales from the Hanagan #1 shall be the difference between the volume recorded at the DCP sales meter and the volume recorded at the Hanagan #2H EFM meter. The sales meter will be DCP meter # $\frac{13131052}{1715032}$ , located at Sec. 30-T19S-R30E.