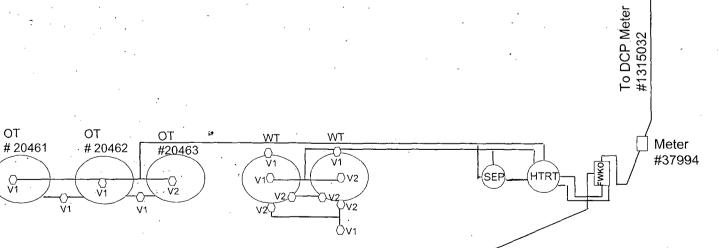

#### **Gas Measurement**

Yates is requesting alternate gas measurement using a subtraction method. The production/sales from the Hanagan #1 shall be the difference between the volume recorded at the DCP sales meter and the volume recorded at the Hanagan #2 EFM meter. The sales meter will be DCP meter #13131052, located at Sec. 30-T19S-R30E. #37994

#### **Gas Measurement**

Yates is requesting alternate gas measurement using a subtraction method. The production/sales from the Hanagan #1 shall be the difference between the volume recorded at the DCP sales meter and the volume recorded at the Hanagan #2H EFM meter. The sales meter will be DCP meter # $\frac{13131052}{1715032}$ , located at Sec. 30-T19S-R30E.