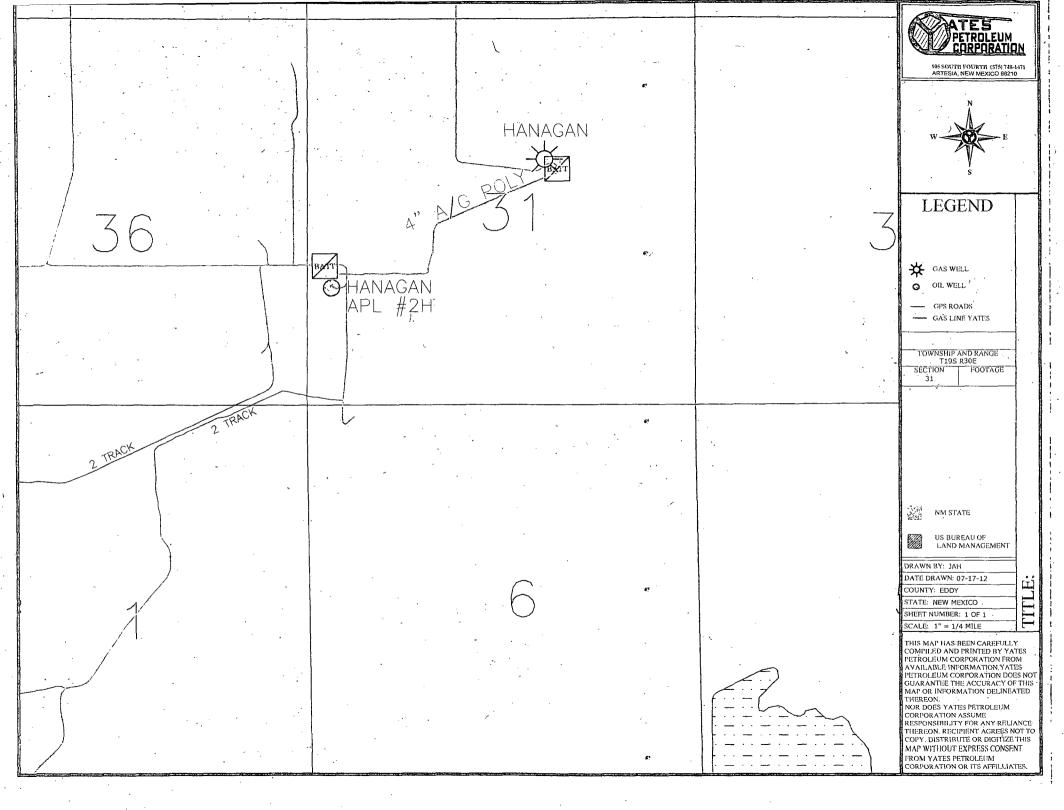

Hanagan APL Fed Com #2

 $N\uparrow$ 

1600' FSL & 330' FWL \* Sec31 – T19S R30E \* Unit L Eddy County, NM API - 3001539511

105 South 4<sup>th</sup> Street \* Artesia, NM 88210 (575)-748-1471

> -Keith Hutchens July,2012

ARTESIA, NEW MEXICO 88210-2118

TELEPHONE (575) 748-1471

August 2; 2012

RE: Surface Pool/Lease Commingle Hanagan APL Federal Com #2H Eddy County, NM

Dear interest owner,

Yates Petroleum is requesting approval from the Bureau of Land Management and Oil Conservation Division to Surface Pool/lease commingle the Hanagan APL Federal Com #1 and Hanagan APL Federal Com #2H.