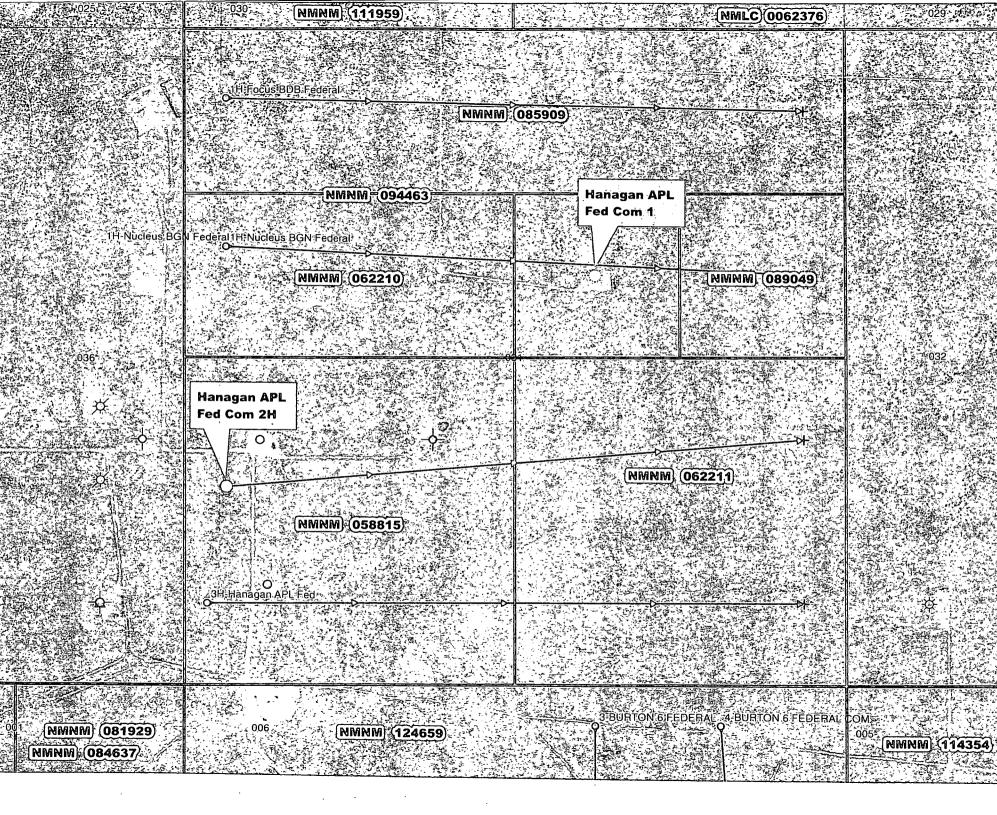

AMENDED REPORT

|                   |                   | WE                   | LL LO               | CATION                | AND               | AC    | REAGE DEDI                                                                                                      | CA'      | FION PL                | AT.           |            |                                               |
|-------------------|-------------------|----------------------|---------------------|-----------------------|-------------------|-------|-----------------------------------------------------------------------------------------------------------------|----------|------------------------|---------------|------------|-----------------------------------------------|
| · · · · ·         | API Numb          | cr                   | 1 .                 | Pool Code 3 Pool Name |                   |       |                                                                                                                 |          |                        |               |            |                                               |
|                   |                   |                      | HACKBERRY N         |                       |                   |       |                                                                                                                 |          |                        | -1            |            |                                               |
| * Property        | Code              |                      |                     |                       |                   |       | Name                                                                                                            |          |                        |               | . •        | Well Number                                   |
|                   |                   | HA                   | NAGAN "             | 'APL" FI              |                   | _     | the second s  |          |                        |               | 1          |                                               |
| 'OCRID            |                   | 37.6.001             | י.<br>התקורו היה    |                       |                   | -     | r Name                                                                                                          |          |                        |               | 331        | 1 Elevation                                   |
| 0255              | 73                | IAL                  | LS PEIR             | OLEUM (               |                   |       |                                                                                                                 |          |                        |               | . 551      | 9<br>                                         |
|                   |                   |                      |                     |                       | <sup>10</sup> Sur | face  | Location                                                                                                        |          |                        |               |            |                                               |
| UL or lot po.     | Section           | Township             | Range               | Lot Ida               | Feet from         | 1 Lbe | North/South fine                                                                                                |          | i from the             | Enst Wes      |            | County                                        |
| G                 | 31                | 195                  | 30E                 |                       | .1980             |       | NORTH                                                                                                           | (        | 80                     | EAS.          | Г<br>      | EDDY                                          |
|                   | •                 | ÷ =                  | <sup>11</sup> Bot   | tom Hol               | e Locati          | ion 1 | If Different Fro                                                                                                | om       | Surface                |               | _          |                                               |
| UL or lot BO.     | Section           | Township             | Range               | Lot Ida               | Feet from         | the . | North/South line                                                                                                | Fee      | t from the             | East/Wes      | t line     | County                                        |
|                   |                   | 1                    |                     |                       |                   |       |                                                                                                                 | <u> </u> |                        |               |            |                                               |
| " Dedicated Act   | en " Joint        | or Iafill 4 (        | Consolidatio        | a Code   " C          | -                 |       |                                                                                                                 | ·        |                        |               |            | •                                             |
| 320               |                   | <u> </u>             |                     |                       |                   | _     | MUNITIZED                                                                                                       |          |                        | <u></u>       | ·          |                                               |
| NO ALLON          | WABLE             |                      |                     |                       |                   |       | ION UNTIL ALL                                                                                                   |          |                        |               | EN CO      | NSOLIDATED                                    |
| ,                 | ·                 |                      | NON-ST              | ANDARD                | UNII M            | A3 B  | EEN APPROVED                                                                                                    | BI       |                        |               | -          |                                               |
| 16                | i                 |                      |                     |                       | 4                 | ` •   | in the second |          |                        |               |            | TIFICATION                                    |
|                   |                   |                      |                     |                       |                   |       |                                                                                                                 |          |                        | •             |            | s consisted herein is<br>knowledge and belief |
| · · .             |                   |                      |                     | ŀ                     | ţ.                |       |                                                                                                                 |          |                        |               |            |                                               |
|                   |                   | 14.14                | · · ·               | 1                     | ō                 | i     |                                                                                                                 |          |                        |               |            |                                               |
|                   | ·                 |                      | •                   | - <b>-</b> -          | 0861              |       |                                                                                                                 |          | nn.                    | In.           | 0.         | 10                                            |
|                   | ,                 |                      |                     | <u></u>               |                   |       | <b>_</b>                                                                                                        | ]        | Ulu                    | Ftm 1         | 5. 1       | May.                                          |
| /~··/             | $\sim$            | < /                  | $\sim \checkmark$   | 1-1-1                 |                   | _     | $\langle \ \rangle \ \langle \ \rangle$                                                                         |          | Signature              |               | - <b>h</b> |                                               |
|                   | $\checkmark$      | $\sim$               |                     |                       |                   |       | $\land$ $\land$ $\land$ $\land$                                                                                 |          | Clifto<br>Pristod Name | <u>n R. M</u> | lay        |                                               |
| $\times$          | $\frown$          | $\angle$             | $\times$            |                       | _ 1 _ 1           |       | - 1980' -                                                                                                       | $\geq$   | Regula                 | tory A        | gent       |                                               |
|                   | $\langle \Lambda$ | NM-ca:               | $\frac{1}{210}$ $>$ | $\left  - + \right $  |                   | -1-1  | 1.1.1                                                                                                           |          | Tule                   | · · · ·       | ·          |                                               |
| $\sim$            | $\cdot \times 1$  |                      | $\checkmark$        | NM                    | -62211            |       | NM- 89049                                                                                                       |          | 8-1-95                 |               |            |                                               |
| $\angle \searrow$ |                   | $\underline{\times}$ | $\leq >$            | $4 \mid 1$            |                   |       | $\langle \cdot \rangle \rangle$                                                                                 | $\sum$   | Date                   |               |            |                                               |
|                   | .                 |                      |                     | ]                     | -                 |       |                                                                                                                 |          | <sup>14</sup> SURV     | EYOR          | CERT       | <b>TIFICATION</b>                             |
|                   |                   |                      |                     |                       |                   |       |                                                                                                                 |          |                        |               |            | an shown on this plas                         |
|                   |                   |                      |                     |                       |                   |       |                                                                                                                 | 1        |                        |               |            | al surveys made by<br>rat the some is true    |
|                   |                   |                      |                     |                       |                   |       |                                                                                                                 |          | and correct to         |               |            |                                               |
|                   |                   |                      |                     | 1                     |                   |       |                                                                                                                 | ĺ        | 7/28                   | /95           | H          |                                               |
|                   |                   |                      |                     | 1                     |                   |       |                                                                                                                 |          | Date of Surve          | E REE H       | 101.00     | <b>S</b>                                      |
|                   |                   | ****                 |                     | 1                     |                   | . ]   |                                                                                                                 |          | Signatura for          | Sephor Pro    | (cincine)  | Silveya.                                      |
|                   |                   |                      | •                   |                       |                   |       |                                                                                                                 |          |                        | HERSC         | HEL        | 0                                             |
|                   | ł                 |                      |                     |                       |                   |       |                                                                                                                 |          | )<br>XV                | A JOI         | VES        |                                               |
|                   |                   |                      |                     | 1                     |                   |       |                                                                                                                 |          |                        | 364           | NO AF      |                                               |
|                   |                   |                      |                     |                       |                   |       |                                                                                                                 |          | Ali                    | in the        | 1.68       | illon -                                       |
|                   |                   |                      |                     |                       |                   |       |                                                                                                                 | ∦        | Centificate Nu         | Ster and      | 640        |                                               |

Ownership is diversified.

| Federal Lease #NM-62211, CA  | #94463                     | 1     |      |
|------------------------------|----------------------------|-------|------|
| Wellname                     | Pool (DHC)                 | MCFpd | BTU  |
| Hanagan APL Federal Com #1   | HG; Morrow                 | 3     | 1177 |
| Sec. 31-T19S-R30E            | HG; Atoka                  | 31    |      |
| 30-015-28635                 | . •                        |       |      |
| Eddy County, NM              | -                          |       |      |
| - ·                          |                            |       |      |
| Federal lease #NM-58815 & CA | # not available at this ti | ne    |      |
| <u>Well name</u>             | Pool                       | MCFpd | BTU  |
| Hanagan APL Federal Com #2H  | Parkway; Bone Spring       | 257   | 1381 |
| S.ec. 31-T19S-R30E           | · ·                        |       |      |
| 30-015-39511                 |                            |       |      |
| Eddy County, NM              | • .                        |       | •    |