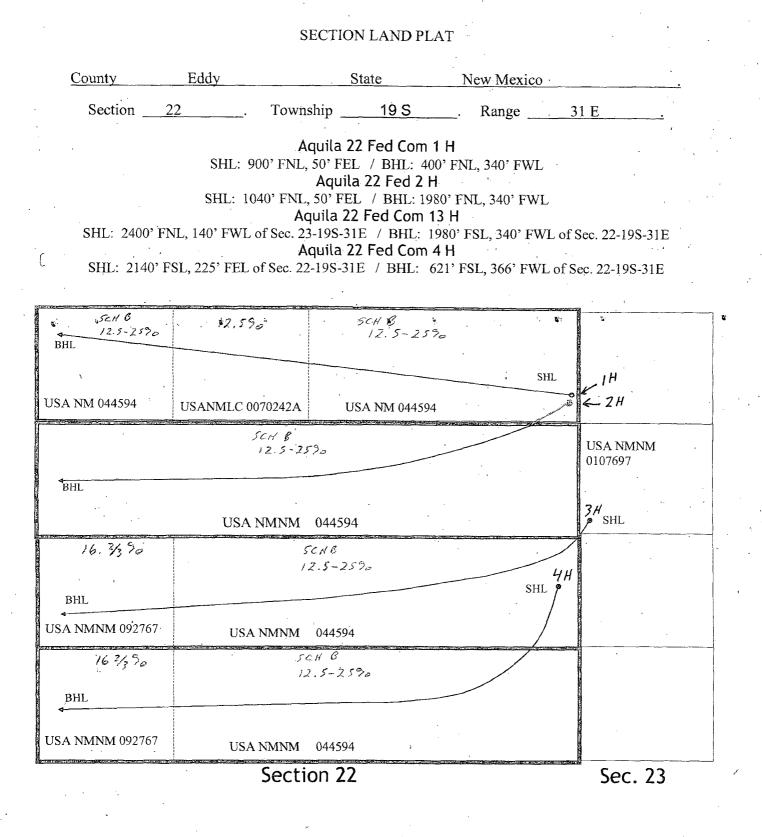

\*These are proposed totals for these wells; once these wells are drilled the production information will be amended. I will submit BOPD & MCFPD for the Antares 23 Fed 1H & 2H upon receipt.

Attached is a map displays the federal leases and well locations in Section 22 & 23 -T19S-R31E.

#### **Process and Flow Descriptions:**

The flow of produced fluids is shown in detail on the enclosed facility diagram, along with a description of each vessel and map which shows the lease boundaries, communization agreement boundaries, and location of wells, facility, and gas sales meter. The proposed commingling is appropriate based on the BLM's guidance in IM 2013-152. The proposed commingling will maximize the ultimate recovery of oil and/or gas from the federal leases and will reduce environmental impacts by minimizing surface disturbance and emissions. The proposed commingling will reduce operating expenses, as well as, not adversely affect federal royalty income, production accountability, or the distribution of royalty.