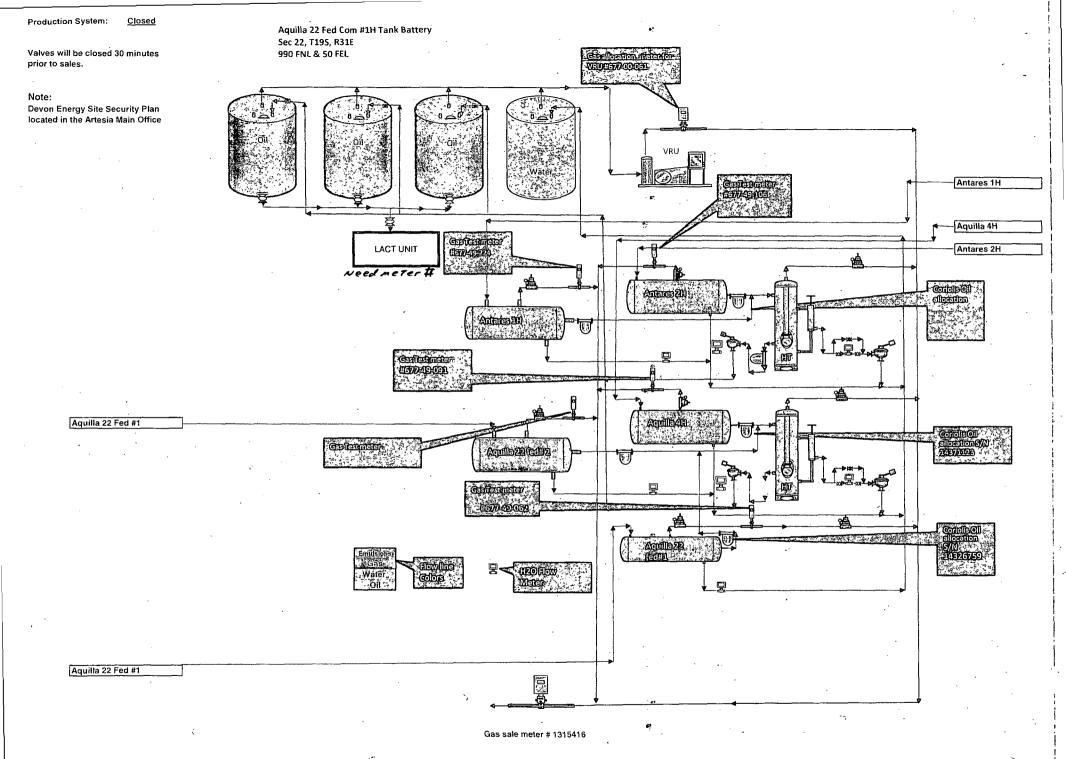

#### Oil & Gas metering:

The central tank battery is located on the shared pad for the Aquila 22 Fed Com 1H and the Aquila 22 Fed 2H located in NENE, Sec. 22-T19S-R31E. The production from each well will have its own three phase separator with coriolis to meter the oil, flow meter to meter the water, and gas allocation meter to meter the gas. VRU (meter #677-00-061) will be allocated back to each well utilizing a percentage of each wells monthly oil production.

The Aquila 22 Federal Battery will have four oil tanks that all five wells will utilize and they have a common Duke Energy Central Delivery Point **#13135416** which is located on the northeast corner of the facility. Oil, gas, and water volumes from these wells producing to this battery will be determined by using a test separator/heater treater at the each facility.

Aquila 22 Fed Com 1H production flows to a three phase test separator, where after separation gas is routed to the gas test meter **# 677-49-062** then to the Duke Energy CDP **#1315416**. Produced water and oil are separated, the oil is then metered with a Micro Motion Coriolis meter S/N 14326759 and water is metered using a turbine meter. The oil then flows into an oil production line where it is combined with the other wells oil and flows to one of the 500 bbl. Oil will be sold by truck load LACT. (Number to be provided) The water from this well flows to the 500 bbl. produced water tank, along with the water from the other wells.

Aquila 22 Fed 2H production flows to a three phase test separator, where after separation gas is routed to the gas test meter (Number will be provided upon receipt), then to the DCP CDP #1315416 located on . Produced water and oil are separated, the oil is then metered with a Micro Motion Coriolis meter (Number will be provided upon receipt) and water is metered using a turbine meter. The oil then flows into an oil production line where it is combined with the other wells oil and flows to one of the 500 bbl. Oil will be sold by

truck load LACT. (Number to be provided) The water from this well flows to the 500 bbl. produced water tank, along with the water from the other wells.

Aquila 22 Fed Com 4H production flows to a three phase test separator, where after separation gas is routed to the gas test meter **#677-49-091** then to the DCP CDP **#1315416** located on. Produced water and oil are separated, the oil is then metered with a Micro Motion Coriolis meter **#14371123** and water is metered using a turbine meter. The oil then flows into an oil production line where it is combined with the other wells oil and flows to one of the 500 bbl. Oil will be sold by truck load LACT. (Number to be provided) The water from this well flows to the 500 bbl. produced water tank, along with the water from the other wells.

Antares 23 Fed Com 1H production flows to a three phase test separator, where after separation gas is routed to the gas test meter #677-49-224. then to the DCP CDP #1315416 located on . Produced water and oil are separated, the oil is then metered with a Micro Motion Coriolis meter (Number will be provided upon receipt) and water is metered using a turbine meter. The oil then flows into an oil production line where it is combined with the other wells oil and flows to one of the 500 bbl. Oil will be sold by truck load LACT. (Number to be provided) The water from this well flows to the 500 bbl. produced water tank, along with the water from the other wells.

Antares 23 Fed 2H production flows to a three phase test separator, where after separation gas is routed to the gas test meter #677-49-106, then to the DCP CDP #1315416 located on . Produced water and oil are separated, the oil is then metered with a Micro Motion Coriolis meter (Number will be provided upon receipt) and water is metered using a turbine meter. The oil then flows into an oil production line where it is combined with the other wells oil and flows to one of the 500 bbl. Oil will be sold by truck load LACT. (Number to be provided) The water from this well flows to the 500 bbl. produced water tank, along with the water from the other wells.

Oil production will be allocated on a daily basis based on the Coriolis Test Meter. This meter will be proven, as per API, NMOCD, and BLM specifications, when installed, once per month for the first 3 months (to establish a consistent repeatability factor), and then quarterly thereafter, the factor obtained will be used to allocate the production volumes. Oil will be sold by truck load LACT. (Number to be provided) Gas production will be allocated on a daily basis based on the subtraction method from the Duke Energy Gas Sales Meter and

the gas test meter. The gas production from the production equipment and the test gas meter will commingle and flow through the Duke-Energy Gas Sales meter. These meters will be calibrated on a regular basis per API, NMOCD, and BLM specifications. The BLM & OCD will be notified of any future changes in the facilities.

#### **Process and Flow Descriptions:**

The flow of produced fluids is shown in detail on the enclosed facility diagram, along with a description of each vessel and map which shows the lease boundaries, communization agreement boundaries, and location of wells, facility, and gas sales meter. The proposed commingling is appropriate based on the BLM's guidance in IM 2013-152. The proposed commingling will maximize the ultimate recovery of oil and/or gas from the federal leases and will reduce environmental impacts by minimizing surface disturbance and emissions. The proposed commingling will reduce operating expenses, as well as, not adversely affect federal royalty income, production accountability, or the distribution of royalty.