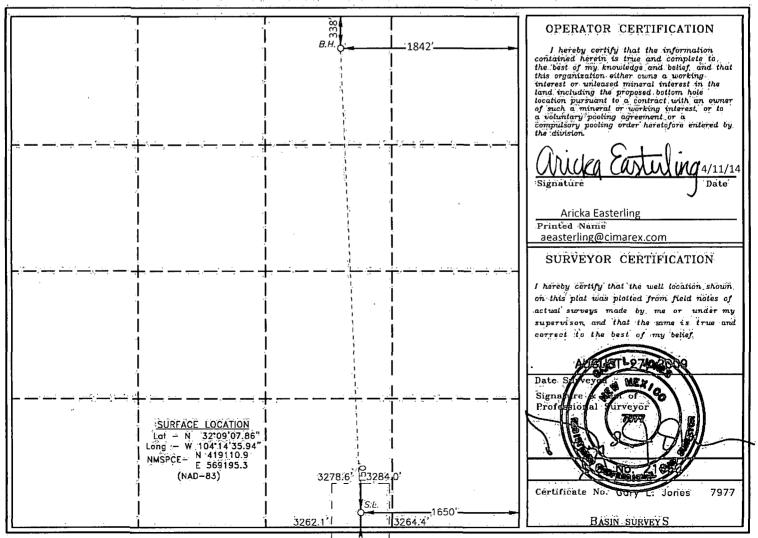

DISTRICT III

State of New Mexico Energy, Minerals and Natural Resources Department Form C-102 Revised October 12, 2005

OIL CONSERVATION DIVISION

POR Lease

ordoriate District Office State Lease - 4 Copies Michellease - 3 Copies Interior

1000 Rio Brazos Rd., Aztec, NM 87410 DISTRICT IV 1220 S. St. Francis Dr., Santa Fe, NM 87505 1220 South St. Francis Dr. Santa Fe, New Mexico 87505

WELL LOCATION AND ACREAGE DEDICATION PLAT

D AMENDED REPORT

| API- Number   | Póol ¡Code      | Pool Name           | 2         |
|---------------|-----------------|---------------------|-----------|
| 30-015-373    | 82 30-015-37382 | 30-015-37382        |           |
| Property Code | -               | Well Number         |           |
| 37906         | MARQUAF         | 13                  |           |
| OGRIĎ No.     | 1               | Operator Name       | Elevation |
| 162683        | CIMAREX ENER    | RGY CO. OF COLORADO | 3272'     |

Surface Location

| UL or lot No. | Section | Township | Range | Lot Idn | Feet from the | North/South line | Feet from the | East/West line | County |
|---------------|---------|----------|-------|---------|---------------|------------------|---------------|----------------|--------|
| 0             | 1       | 25 S     | 26 E  |         | 150           | SOUTH            | 1650          | EAST           | EDDY   |

Bottom Hole Location If Different From Surface

| UL or lot No.   | Section 1 | Township 25 S | Range 26 E   | Lot Idn | Feet from the | North/South line | Feet from the 1842 | East/West line | County   |
|-----------------|-----------|---------------|--------------|---------|---------------|------------------|--------------------|----------------|----------|
| Dedicated Acres | Joint of  |               | nsolidation. | Code Or | der No.       |                  |                    |                | <u> </u> |

NO ALLOWABLE WILL BE ASSIGNED TO THIS COMPLETION UNTIL ALL INTERESTS HAVE BEEN CONSOLIDATED OR A NON-STANDARD UNIT HAS BEEN APPROVED BY THE DIVISION