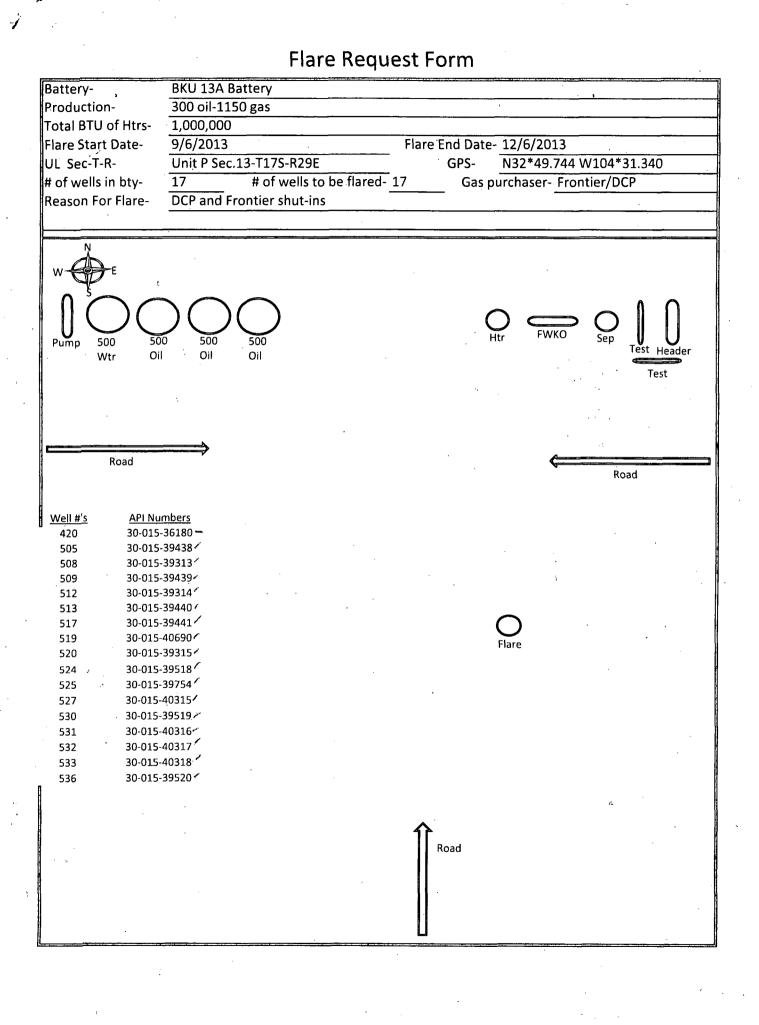

## $^{\prime\prime}$ Additional data for EC transaction #226129 that would not fit on the form

32. Additional remarks, continued

Schematic attached.

~

## Condition of Approval to Flare Gas

- 1. Report all volumes on OGOR reports.
- 2. Comply with NTL-4A requirements
- 3. Subject to like approval from NMOCD
- 4. Flared volumes will still require payment of royalties
- 5. Install gas meter on vent/flare line to measure gas prior to venting/flaring operations if it is not equipped as such at this time. Gas meter to meet all requirements for sale meter as Federal Regulations and Onshore Order #5. Include meter serial number on sundry.
- 6. This approval does not authorize any additional surface disturbance.
- 7. Submit updated facility diagram as per Onshore Order #3.
- 8. Approval not to exceed 90 days for date of approval.
- 9. Submit Subsequent Report to this sundry with actual volumes of gas flared monthly on 3160-5 (sundry notice).
- 10. If flaring is still required past 90 days submit new request for approval.
- 11. If a portable unit is used to flare gas it must be monitored at all times.
- 12. Comply with any restrictions or regulations when on State or Fee surface.