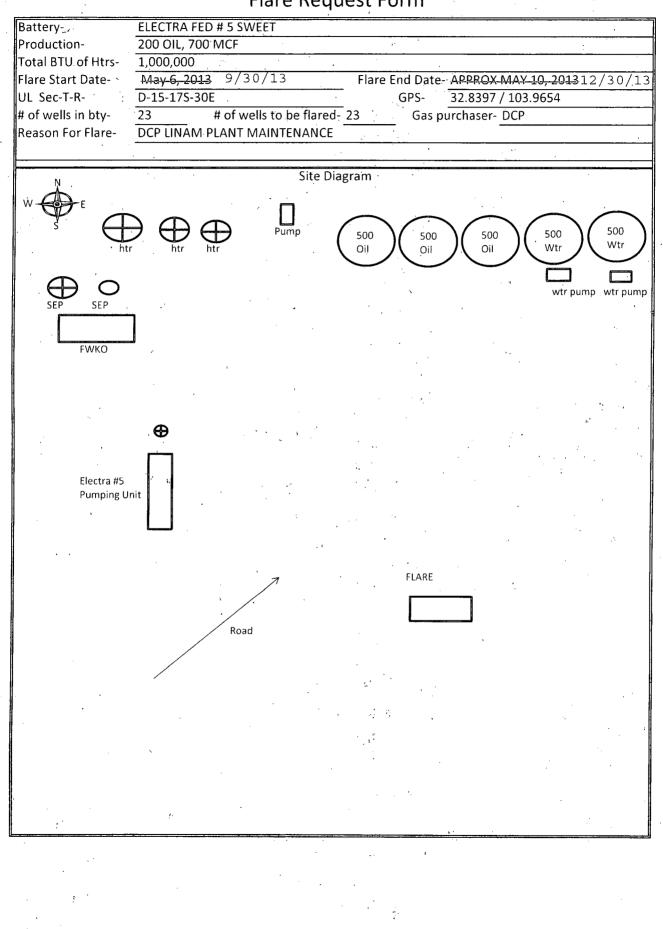

# Flare Request Form

| ELECTRA FED #5 SWEET |                             |  |  |  |
|----------------------|-----------------------------|--|--|--|
| Well #               | API Number                  |  |  |  |
| • 5                  | 30-015-34211                |  |  |  |
| 9                    | 30-015-34721                |  |  |  |
| 10                   | 30-015-34845                |  |  |  |
| 11                   | 30-015-35427                |  |  |  |
| 12                   | 30-015-35428                |  |  |  |
| 15                   | 30-015-35430                |  |  |  |
| - 16                 | 30-015-35431                |  |  |  |
| 17                   | 30-015-35780                |  |  |  |
| 20                   | 30-015-35895                |  |  |  |
| 21 .                 | 30-015-35896                |  |  |  |
| 24                   | 30-015-36272                |  |  |  |
| 37                   | 30-015-36959                |  |  |  |
| 39                   | 30-015-37082                |  |  |  |
| 40                   | 30-015-37081                |  |  |  |
| . 42                 | 30-015-37086                |  |  |  |
| 41                   | 30-015-37087                |  |  |  |
| 43                   | 30-015-36961                |  |  |  |
| 46                   | 30-015-37107                |  |  |  |
| 38                   | 30-015-37080                |  |  |  |
| 47                   | 30-015-37223 <sup>, *</sup> |  |  |  |
| . 48                 | 30-015-37279                |  |  |  |
| 51                   | 30-015-37224                |  |  |  |
| 65                   | 30-015-38185                |  |  |  |
|                      |                             |  |  |  |