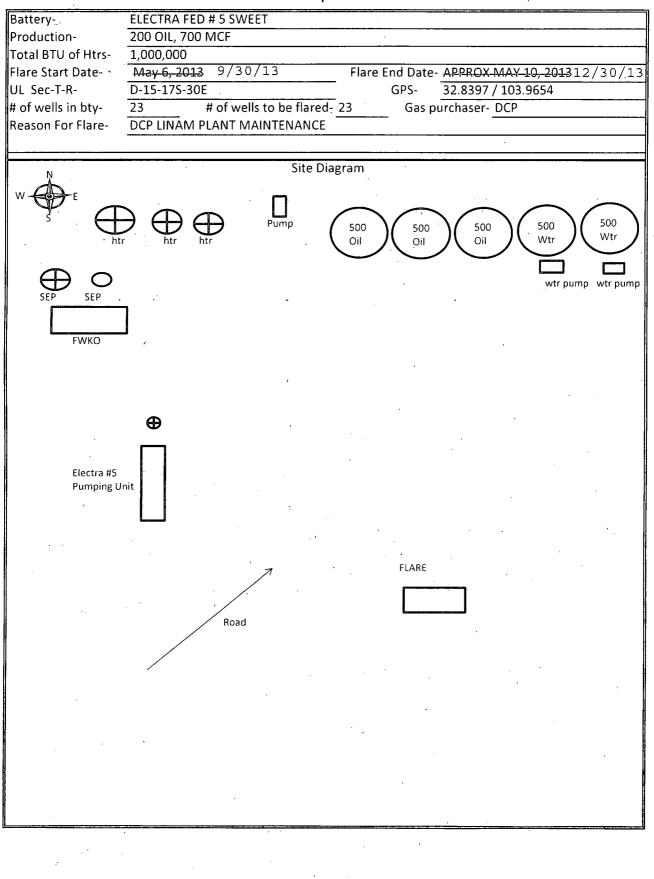

#### Additional data for EC transaction #221776 that would not fit on the form

32. Additional remarks, continued

Schematic attached.

۱

# Condition of Approval to Flare Gas

- 1. Report all volumes on OGOR reports.
- 2. Comply with NTL-4A requirements
- 3. Subject to like approval from NMOCD
- 4. Flared volumes will still require payment of royalties
- 5. Install gas meter on vent/flare line to measure gas prior to venting/flaring operations if it is not equipped as such at this time. Gas meter to meet all requirements for sale meter as Federal Regulations and Onshore Order #5. Include meter serial number on sundry.
- 6. This approval does not authorize any additional surface disturbance.
- 7. Submit updated facility diagram as per Onshore Order #3.
- 8. Approval not to exceed 90 days for date of approval.
- 9. Submit Subsequent Report to this sundry with actual volumes of gas flared monthly on 3160-5 (sundry notice).
- 10. If flaring is still required past 90'days submit new request for approval.
- 11. If a portable unit is used to flare gas it must be monitored at all times.
- 12. Comply with any restrictions or regulations when on State or Fee surface.