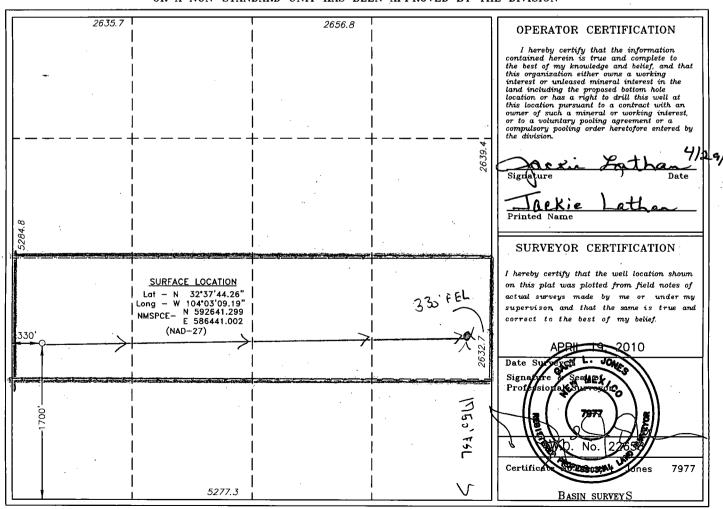

## OIL CONSERVATION DIVISION

1220 South St. Francis Dr. Santa Fe, New Mexico 87505

☐ AMENDED REPORT

| •             | WELL LOCATION AND | ACREAGE DEDICATION PLAT | - AMENDED REPORT |
|---------------|-------------------|-------------------------|------------------|
| API Number    | Pool Code         | Pool Name               |                  |
| 30-015-38460  | 60660             | Turkey Track: Bone      | Spring           |
| Property Code | Pro               | Well Number             |                  |
| 37401         | PARKWAY S         | 4H                      |                  |
| OGRID No.     | 0pe               | Elevation               |                  |
| 14744         | MEWBOURN          | E OIL COMPANY           | 3331'            |

## Surface Location

| UL or lot No. | Section | Township | Range | Lot Idn | Feet from the | North/South line | Feet from the | East/West line | County |
|---------------|---------|----------|-------|---------|---------------|------------------|---------------|----------------|--------|
| L             | 26      | 19 S     | 29 E  |         | 1700          | SOUTH            | 330           | WEST           | EDDY   |

## Bottom Hole Location If Different From Surface

| UL or lot No.                     | Section | Township | Range           | Lot Idn | Feet from the | North/South line | Feet from the | East/West line | County |
|-----------------------------------|---------|----------|-----------------|---------|---------------|------------------|---------------|----------------|--------|
| 工                                 | 26      | 195      | 29E             |         | (750)         | South            | 33%           | East           | Eddy   |
| Dedicated Acres   Joint or Infill |         | r Infill | Consolidation ( | Code Or | der No.       |                  |               |                |        |
| 160                               |         |          |                 |         |               |                  | •             |                |        |

NO ALLOWABLE WILL BE ASSIGNED TO THIS COMPLETION UNTIL ALL INTERESTS HAVE BEEN CONSOLIDATED OR A NON-STANDARD UNIT HAS BEEN APPROVED BY THE DIVISION