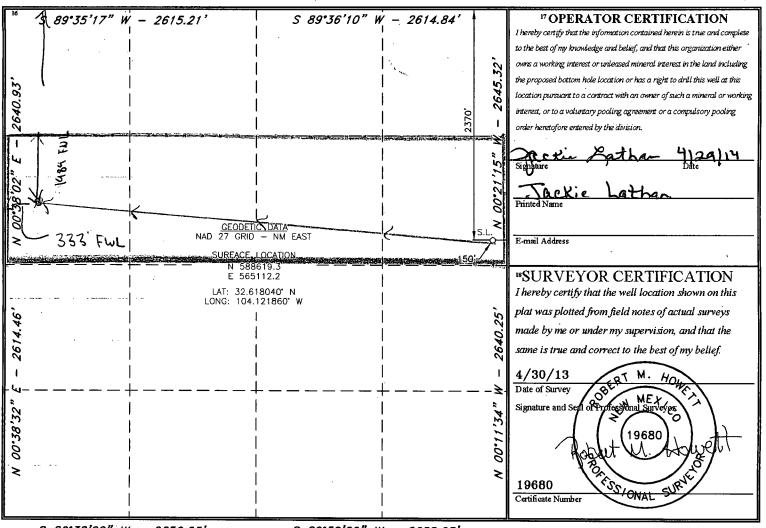

District Office

1220 South St. Francis Dr. NMOCD ARTESIA

AMENDED REPORT

WELL LOCATION AND ACREAGE DEDICATION PLAT

Santa Fe, NM 87505

| API Number                                                               |         |                            |                            | *Pool Code Pool Name |                  |                  |               |       |                        |      |        |
|--------------------------------------------------------------------------|---------|----------------------------|----------------------------|----------------------|------------------|------------------|---------------|-------|------------------------|------|--------|
| 30-015-41747                                                             |         | b.                         | 65010                      |                      | Winehester; Bone |                  | Spc           | ina   |                        |      |        |
| <sup>4</sup> Property Code                                               |         | <sup>5</sup> Property Name |                            |                      |                  |                  |               | ,     | Well Number            |      |        |
| 40181                                                                    |         | WINCHESTER 36 HE STATE     |                            |                      |                  |                  |               | 1H    |                        |      |        |
| <sup>7</sup> OGRID №.                                                    |         |                            | <sup>8</sup> Operator Name |                      |                  |                  |               |       | <sup>9</sup> Elevation |      |        |
| 14744                                                                    |         |                            | MEWBOURNE OIL COMPANY      |                      |                  |                  |               |       | 3294'                  |      |        |
| <sup>10</sup> Surface Location                                           |         |                            |                            |                      |                  |                  |               |       |                        |      |        |
| UL or lot no.                                                            | Section | Township                   | Range                      | Lot Idn              | Feet from the    | North/South line | Feet from the | East  | East/West line         |      | County |
| <b>H</b> .                                                               | 36      | 19-S                       | 28-E                       |                      | 2370             | NORTH            | 150           | EAST  |                        | EDDY |        |
| <sup>11</sup> Bottom Hole Location If Different From Surface             |         |                            |                            |                      |                  |                  |               |       |                        |      |        |
| UL or lot no.                                                            | Section | Township                   | Range                      | Lot Idn              | Feet from the    | North/South line | Feet from the | East/ | West line              |      | County |
| E                                                                        | 36      | 195                        | 28 E                       |                      | 1889'            | North            | 333'          | We    | st                     | Edd  |        |
| 12 Dedicated Acres 13 Joint or Infill 14 Consolidation Code 15 Order No. |         |                            |                            |                      |                  |                  |               |       |                        |      |        |