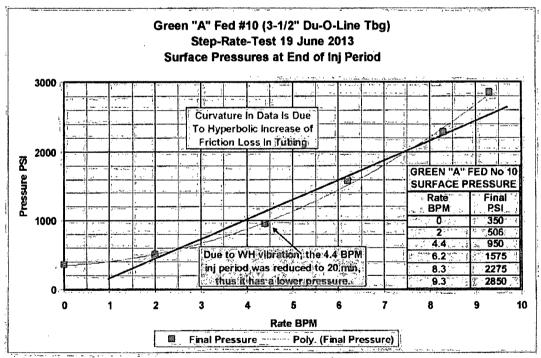

| Ta | ble | 1: | SRT | Pressure | Data |
|----|-----|----|-----|----------|------|
|    |     |    |     |          |      |

| Same a server en transfer. | GREEN "A | " FED No 10 | er e |
|----------------------------|----------|-------------|------------------------------------------|
|                            |          | Surface     | ВНР                                      |
| Ending                     | Rate     | Final       | Final                                    |
| Time                       | BPM      | PSI         | PSI                                      |
| 9:19                       | 0        | 355         | 4848                                     |
| 9:47                       | 2        | 506         | 4895                                     |
| 10:07                      | 4.4      | 950         | 4981                                     |
| 10:36                      | 6.2      | 1575        | 5144                                     |
| 11:05                      | 8.3      | 2275        | 5326                                     |
| 11:34                      | 9.3      | 2850        | 5483                                     |

The surface and bottom-hole graphs of this data are shown in Figure 2, surface pressure, and Figure 3, bottom-hole pressure.

Figure 2: Surface Pressure SRT

Mr. Welch received the complete BHP data file from Pro Well which had pressures on 6 second readings. The report attached from Pro Well only has graphical data. Mr. Welch extracted the starting and end pressures for each strep rate and included it in Appendix II.

Figure 3: Bottm-Hole Pressure SRT

Both pressure graphs are representative of a typical SRT illustrating a continued straight-line increase in pressure with each rate increase. Neither graph illustrates the characteristic break associate with fracturing the reservoir in which the pressure increase is significantly reduced with each incremental increase in rate.