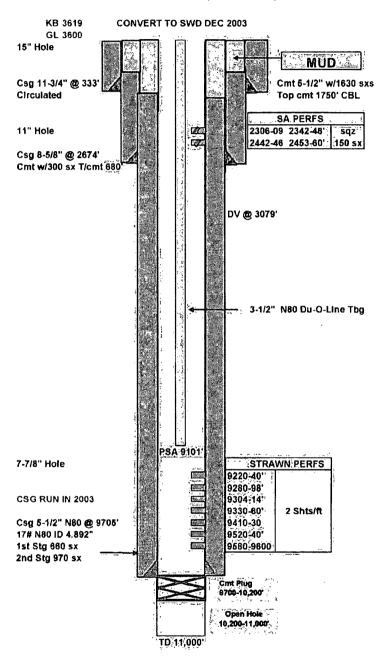

Figure 1 illustrates the wellbore at the time of the SRT.

| 2207 Fairway Dr, Duncan OK, 73533 Cell 281.635.1718 Fax 509.562.9684 |      |      |  |  |  |  |  |  |
|----------------------------------------------------------------------|------|------|--|--|--|--|--|--|
| June 2013                                                            | Page | 5/13 |  |  |  |  |  |  |

## GERONIMO SWD, LLC GREEN "A" FED NO 10 API # 30-015-21748 1980' FSL - 1980 FWL F-29-T17S-R28E NMPM, EDDY CO, NM

Figure 1 Wellbore Diagram

|                                                                      | ·            |      |      |  |  |  |  |  |  |  |
|----------------------------------------------------------------------|--------------|------|------|--|--|--|--|--|--|--|
| 2207 Fairway Dr, Duncan OK, 73533 Cell 281.635.1718 Fax 509.562.9684 |              |      |      |  |  |  |  |  |  |  |
| June 2013                                                            | Confidential | Page | 6/13 |  |  |  |  |  |  |  |