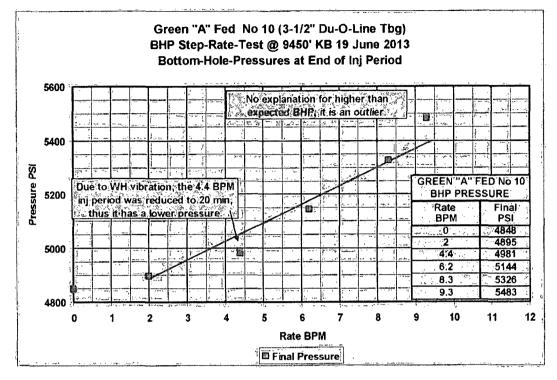

| Ta | ble | 1: | SRT | Pressure | Data |
|----|-----|----|-----|----------|------|
|    |     |    |     |          |      |

| Same a server en transfer. | GREEN "A | " FED No 10 | er e |
|----------------------------|----------|-------------|------------------------------------------|
|                            |          | Surface     | ВНР                                      |
| Ending                     | Rate     | Final       | Final                                    |
| Time                       | BPM      | PSI         | PSI                                      |
| 9:19                       | 0        | 355         | 4848                                     |
| 9:47                       | 2        | 506         | 4895                                     |
| 10:07                      | 4.4      | 950         | 4981                                     |
| 10:36                      | 6.2      | 1575        | 5144                                     |
| 11:05                      | 8.3      | 2275        | 5326                                     |
| 11:34                      | 9.3      | 2850        | 5483                                     |

Figure 3: Bottm-Hole Pressure SRT

Both pressure graphs are representative of a typical SRT illustrating a continued straight-line increase in pressure with each rate increase. Neither graph illustrates the characteristic break associate with fracturing the reservoir in which the pressure increase is significantly reduced with each incremental increase in rate.