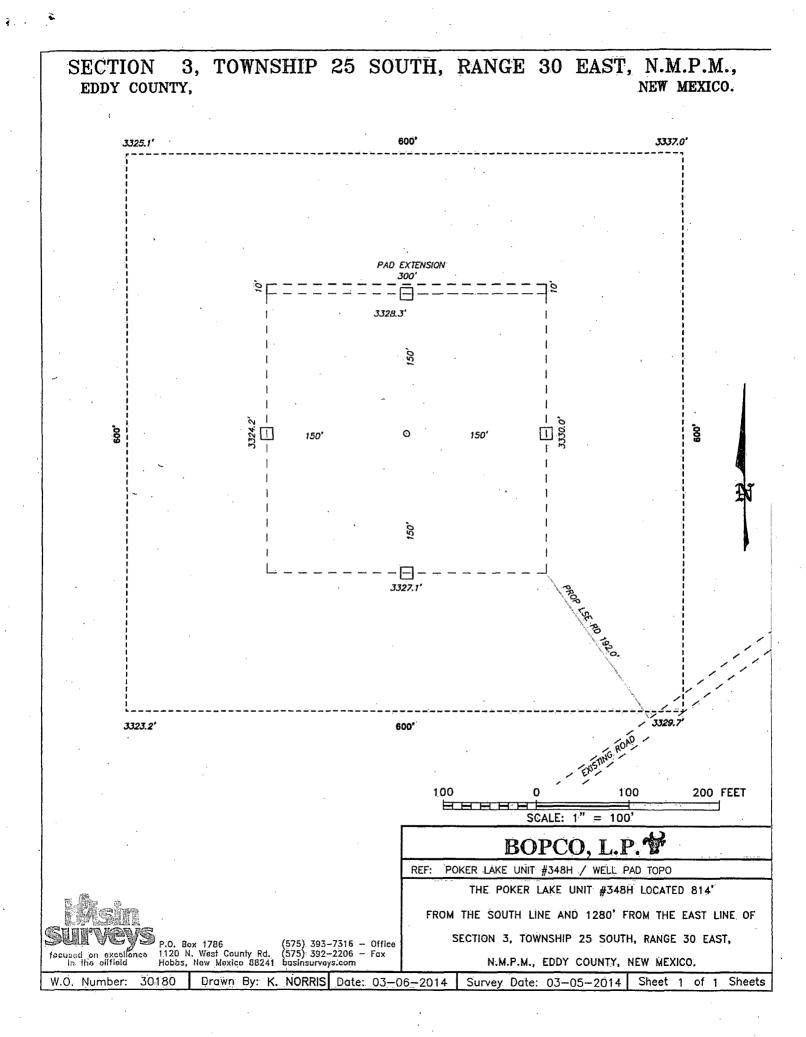

, .

·

SECTION 3, TOWNSHIP 25 SOUTH, RANGE 30 EAST, N.M.P.M., EDDY COUNTY, NEW MEXICO.

[<sup>----</sup>