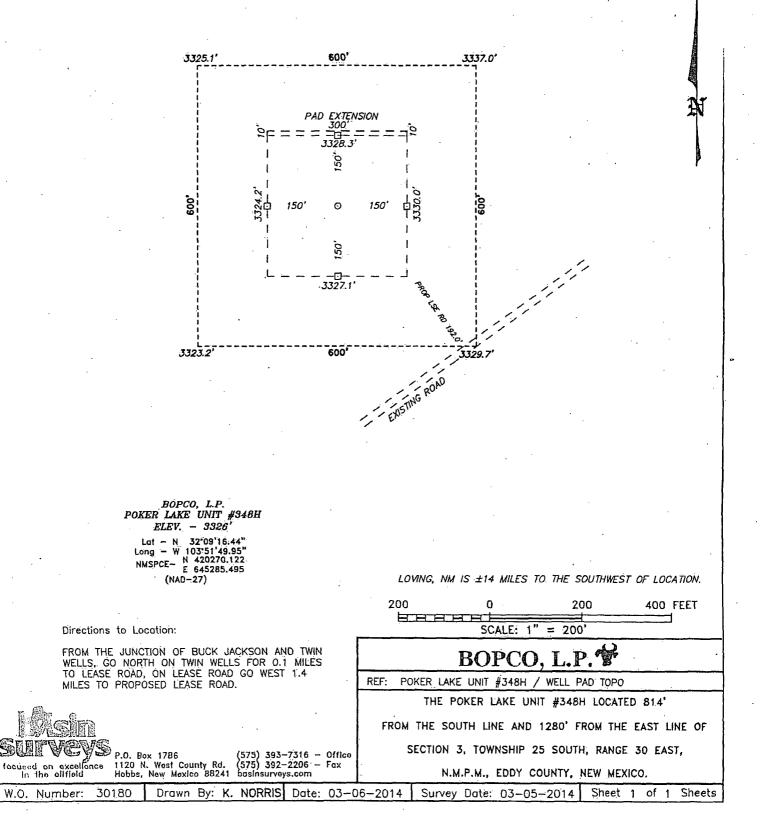

, .

·

SECTION 3, TOWNSHIP 25 SOUTH, RANGE 30 EAST, N.M.P.M., EDDY COUNTY, NEW MEXICO.

[<sup>----</sup>