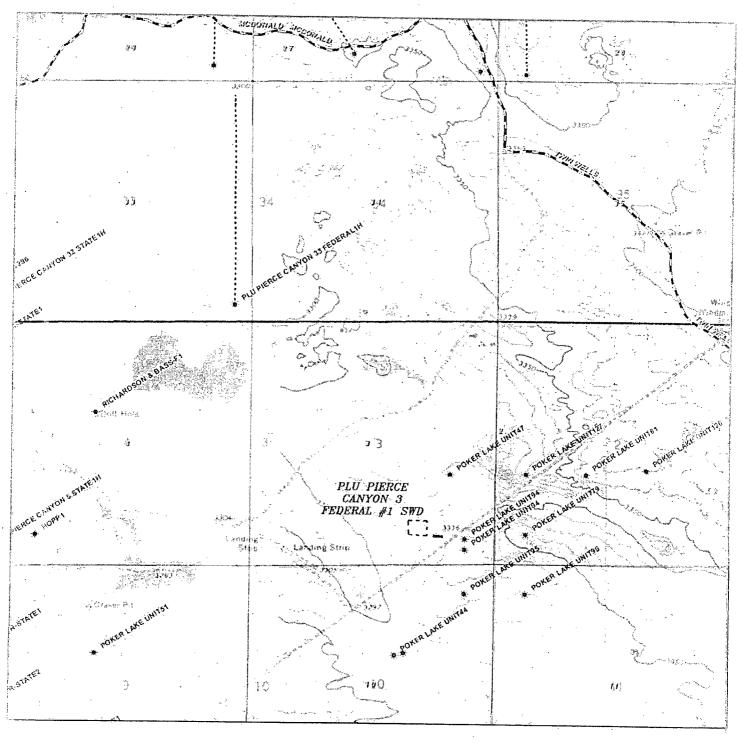

| 1                      | 0, 1000.                  | 2000'       | 3000' |                                               |
|------------------------|---------------------------|-------------|-------|-----------------------------------------------|
| 100000                 |                           | SCALE: 1" = |       |                                               |
| The Party of           | W.O. Numbe                |             | 30189 |                                               |
| 750000                 | Survey Dote               | : 03-0      |       |                                               |
| \$195685ct             | YELLOW TIN                |             | AND   | energen en e |
| NAME OF TAXABLE PARTY. | BLUE TINT -<br>NATURAL CO |             |       | encidad.                                      |

BOPCO, L.P. 🕏

PROPOSED ROAD TO PLU CANYON 3 FEDERAL #1 SWD Section 3, Township 25 South, Range 30 East, N.M.P.M., Eddy County, New Mexico.

P.O. Box 1786 1120 N. Wast County Rd. Hobbs, New Maxico 88241 (575) 393—7316 — Office (575) 392—2206 — Fax basinsurveys.com

| 03000 |                                                  | CHECK TO |
|-------|--------------------------------------------------|----------|
| `}    | 0, 1000, 5000, 3000, 4000,                       |          |
| -     | SCALE: 1" = 2000                                 |          |
| -     | W.O. Number: KAN 30189                           | 1        |
|       | Survey Date: 03-05-2014.                         | a        |
|       | YELLOW TINT — USA LAND<br>BLUE TINT — STATE LAND | 1        |
| 1     | NATURAL COLOR - FEE LAND                         | A COLUMN |