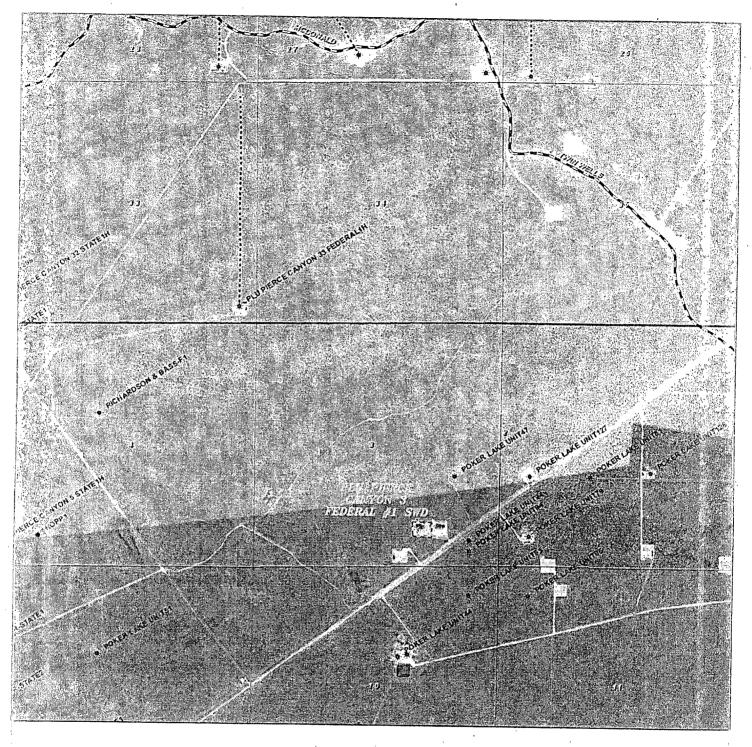

| 1                      | 0, 1000.                  | 2000'       | 3000' |                                               |
|------------------------|---------------------------|-------------|-------|-----------------------------------------------|
| 100000                 |                           | SCALE: 1" = |       |                                               |
| The Party of           | W.O. Numbe                |             | 30189 |                                               |
| 750000                 | Survey Dote               | : 03-0      |       |                                               |
| \$195685ct             | YELLOW TIN                |             | AND   | energen en e |
| NAME OF TAXABLE PARTY. | BLUE TINT -<br>NATURAL CO |             |       | encidad.                                      |

BOPCO, L.P. 🕏

PROPOSED ROAD TO PLU CANYON 3 FEDERAL #1 SWD Section 3, Township 25 South, Range 30 East, N.M.P.M., Eddy County, New Mexico.

P.O. Box 1786 1120 N. Wast County Rd. Hobbs, New Maxico 88241 (575) 393—7316 — Office (575) 392—2206 — Fax basinsurveys.com

| 03000 |                                                  | CHECK TO |
|-------|--------------------------------------------------|----------|
| `}    | 0, 1000, 5000, 3000, 4000,                       |          |
| -     | SCALE: 1" = 2000                                 |          |
| -     | W.O. Number: KAN 30189                           | 1        |
|       | Survey Date: 03-05-2014.                         | a        |
|       | YELLOW TINT — USA LAND<br>BLUE TINT — STATE LAND | 1        |
| 1     | NATURAL COLOR - FEE LAND                         | A COLUMN |