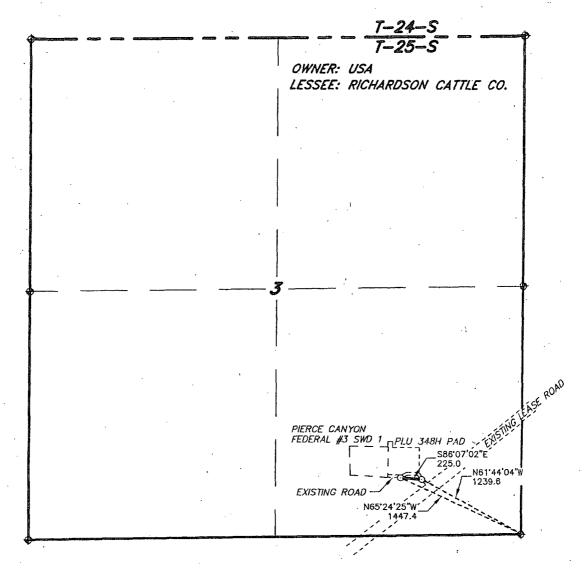

SECTION 3, TOWNSHIP 25 SOUTH, RANGE 30 EAST, N.M.P.M., EDDY COUNTY, NEW MEXICO.

## LEGAL DESCRIPTION

A STRIP OF LAND 30.0 FEET WIDE, LOCATED IN SECTION 3, TOWNSHIP 25 SOUTH, RANGE 30 EAST, N.M.P.M., EDDY COUNTY, NEW MEXICO AND BEING 15.0 FEET LEFT AND RIGHT OF THE ABOVE PLATTED CENTERLINE SURVEY.

SECTION 3 = 225.0 FEET = 0.04 MILES = 13.64 RODS = 0.15 ACRES

P.O. Box 1786 (575) 393-7316 - Office 1120 N. West County Rd. (575) 392-2206 - Fox Hobbs, New Mexico 88241 basinsurveys.com 1000 0 1000 2000 FEET

## BOPCO, L.P. 😿

REF: PROPOSED ROAD TO PLU PIERCE CANYON 3 FEDERAL #1 SWD

A ROAD CROSSING USA LAND IN SECTION 3, TOWNSHIP 25 SOUTH, RANGE 30 EAST, N.M.P.M., EDDY COUNTY, NEW MEXICO.

W.O. Number: 30189 | Drawn By: K. NORRIS Date: 03-07-2014 | Survey Date: 03-05-2014 | Sheet 1 of 1 Sheets

PROPOSED ROAD TO PLU CANYON 3 FEDERAL #1 SWD Section 3, Township 25 South, Range 30 East, N.M.P.M., Eddy County, New Mexico.

P.O. Box 1786 1120 N. West County Rd. Hobbs, New Mexico 88241 (575) 393-7316 - Office (575) 392-2206 - Fax basinsurveys.com