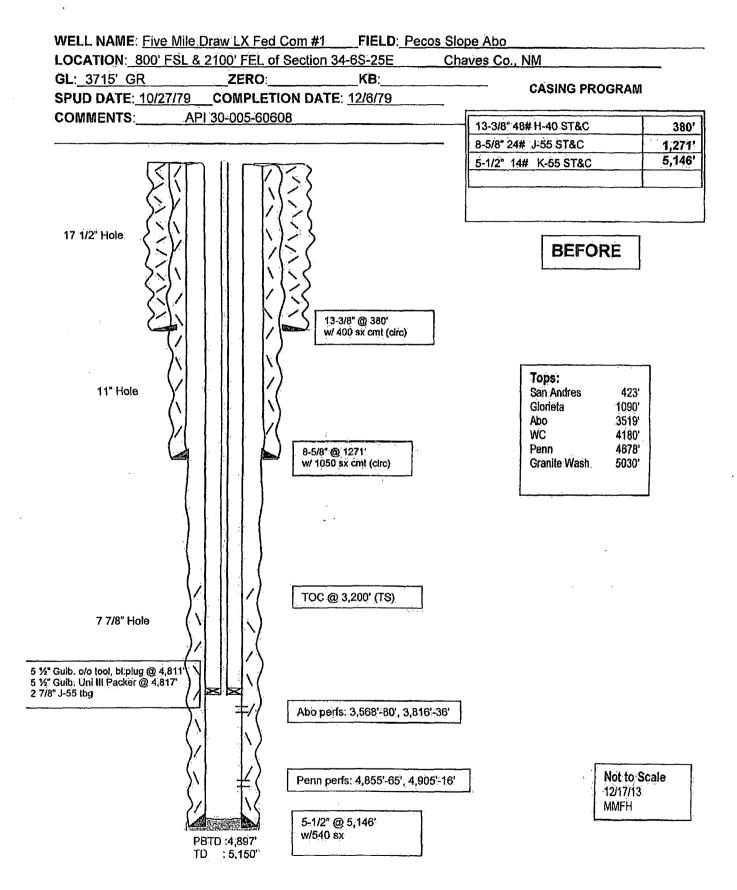

5-748-4272<br>Fx: 575-748-4585                                                            | Ph: 575-748-4272<br>Fx: 575-748-4585                                       |
| Location:<br>State:<br>County: | NM<br>CHAVES                                                                                    | NM<br>CHAVES                                                               |
| Field/Pool:                    | PECOS SLOPE; ABO                                                                                | PECOS SLOPE-ABÓ                                                            |
| Well/Facility:                 | FIVE MILE DRAW LX FEDERAL COM 1<br>Sec 34 T6S R25E SWSE 800FSL 2100FEL                          | FIVE MILE DRAW LX FEDERAL COM 1<br>Sec 34 T6S R25E SWSE 800FSL 2100FEL     |



نہ

ē.

..



#### BUREAU OF LAND MANAGEMENT Roswell Field Office 2909 West Second Street Roswell, New Mexico 88201 (575) 627-0272

### Permanent Abandonment of Federal Wells Conditions of Approval

Failure to comply with the following Conditions of Approval may result in a Notice of Incidents of Noncompliance (INC) in accordance with 43 CFR 3163.1.

1. Plugging operations shall commence within ninety (90) days from the approval date of this Notice of Intent to Abandon. If you are unable to plug the well by the 90<sup>th</sup> day provide the BLM Roswell Field Office, prior to the 90<sup>th</sup> day, with the reason for not meeting the deadline and a date when the BLM Roswell Field Office can expect the well to be plugged. Failure to do so will result in enforcement action.

2. <u>Notif