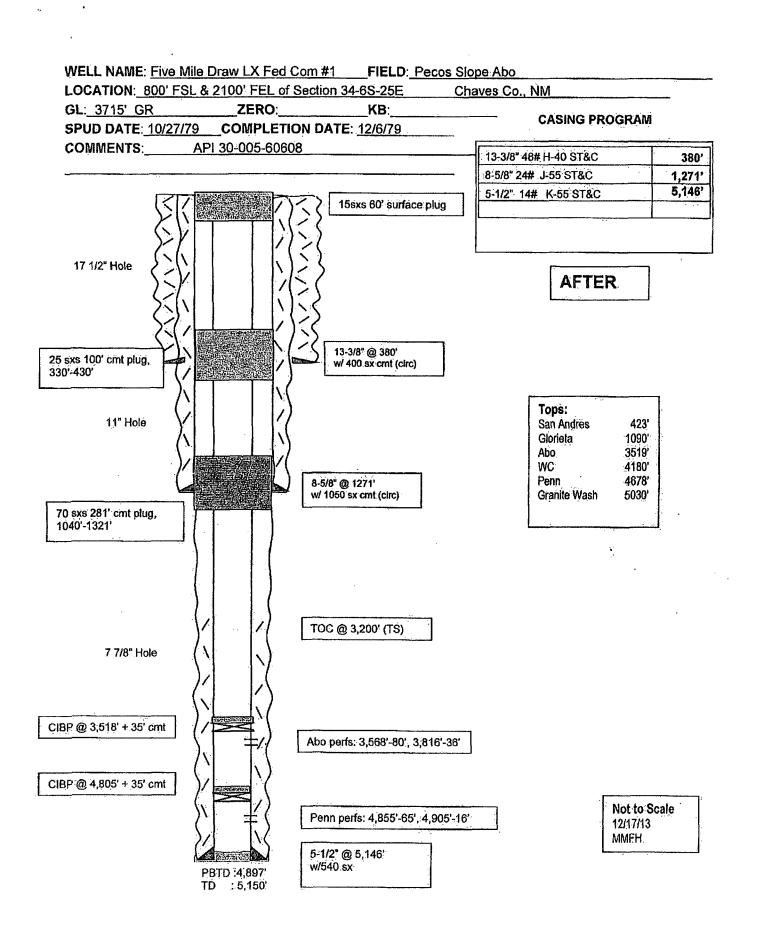

#### 32. Additional remarks, continued

plug.
6. Perforate at 60 ft and circulate a 15 sack Class C Cement plug from 60 ft up to the surface, with new finite and outside the casing.
7. Remove all surface equipment, weld dry hole marker and clean location as per regulations.

۰. شسر

Schematics attached