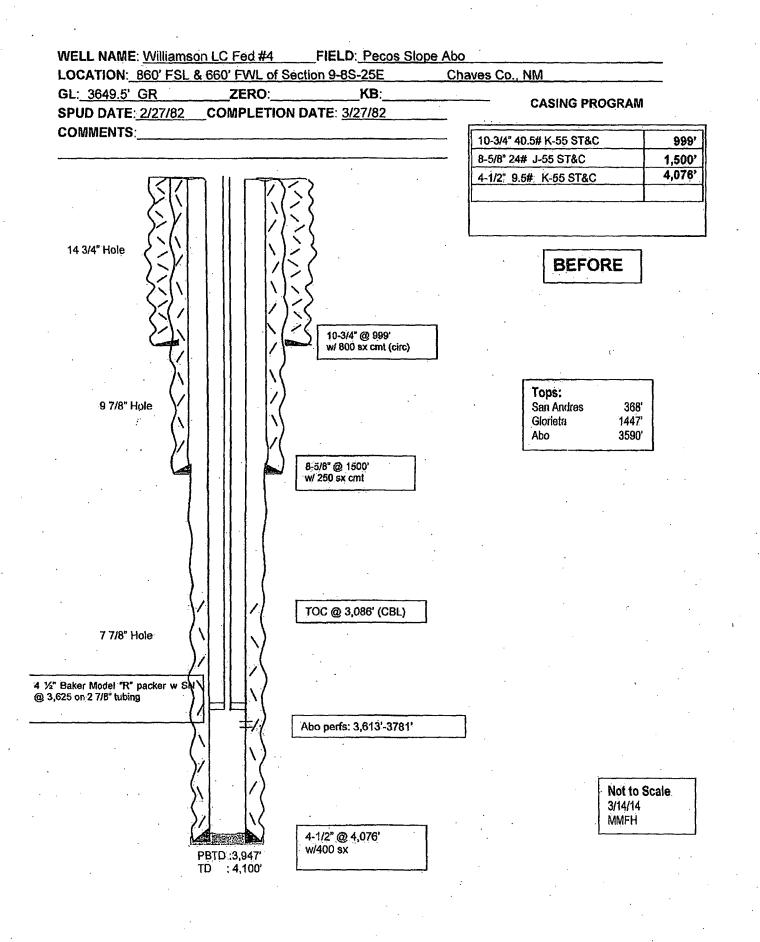

| Form 3160-5<br>(August 2007) CONTENT OF THE INTERIOR<br>BUREAU OF LAND MANAGEMENT<br>SUNDRY NOTICES AND REPORTS ON WELLS<br>Do not use this form for proposals to drill or to re-enter a                                                                                                                                                                                                                                                                                                                                                                                                                                                                                                                                                                                                        | DIL CONSERVATION<br>811 S. FIRST STRE<br>ARTESIA, NM 882<br>an<br>als.                                                  |                                      |                                                  |  |
|-------------------------------------------------------------------------------------------------------------------------------------------------------------------------------------------------------------------------------------------------------------------------------------------------------------------------------------------------------------------------------------------------------------------------------------------------------------------------------------------------------------------------------------------------------------------------------------------------------------------------------------------------------------------------------------------------------------------------------------------------------------------------------------------------|-------------------------------------------------------------------------------------------------------------------------|--------------------------------------|--------------------------------------------------|--|
| SUNDRY NOTICES AND REPORTS ON WELLS<br>Do not use this form for proposals to drill or to re-enter a<br>abandoned well. Use form 3160-3 (APD) for such proposa<br>SUBMIT IN TRIPLICATE - Other instructions on reverse sid                                                                                                                                                                                                                                                                                                                                                                                                                                                                                                                                                                       | an                                                                                                                      | FORM APPROVED                        |                                                  |  |
| Do not use this form for proposals to drill or to re-enter a<br>abandoned well. Use form 3160-3 (APD) for such proposa<br>SUBMIT IN TRIPLICATE - Other instructions on reverse sides<br>1. Type of Well                                                                                                                                                                                                                                                                                                                                                                                                                                                                                                                                                                                         | an<br>als:                                                                                                              |                                      |                                                  |  |
| 1. Type of Well                                                                                                                                                                                                                                                                                                                                                                                                                                                                                                                                                                                                                                                                                                                                                                                 | Do not use this form for proposals to drill or to re-enter an abandoned well. Use form 3160-3 (APD) for such proposals. |                                      | 6. If Indian, Allottee or Tribe Name             |  |
|                                                                                                                                                                                                                                                                                                                                                                                                                                                                                                                                                                                                                                                                                                                                                                                                 | de.                                                                                                                     | 7. If Unit or CA/Agr                 | cement, Name and/or No.                          |  |
|                                                                                                                                                                                                                                                                                                                                                                                                                                                                                                                                                                                                                                                                                                                                                                                                 |                                                                                                                         | 8. Well Name and No<br>WILLIAMSON L  | 8. Well Name and No.,<br>WILLIAMSON LC FEDERAL 4 |  |
| 2. Name of Operator Contact: LAURA WATTS<br>YATES PETROLEUM CORPORATIONE-Mail: laura@yatespetroleum.com                                                                                                                                                                                                                                                                                                                                                                                                                                                                                                                                                                                                                                                                                         |                                                                                                                         | 9. API Well No.<br>30-005-61422      |                                                  |  |
| 3a. Address         3b. Phone No. (include           105 SOUTH FOURTH STREET         Ph:: 575-748-4272           ARTESIA, NM 88210         Fx: 575-748-4585                                                                                                                                                                                                                                                                                                                                                                                                                                                                                                                                                                                                                                     |                                                                                                                         | 10. Field and Pool, of<br>PECOS SLOP | r Exploratory<br>E; ABO                          |  |
| 4. Location of Well (Footage, Sec., T., R., M., or Survey Description)                                                                                                                                                                                                                                                                                                                                                                                                                                                                                                                                                                                                                                                                                                                          | ·····                                                                                                                   | 11. County or Parish                 | , and State                                      |  |
| Sec 9 T8S R25E SWSW 860FSL 660FWL                                                                                                                                                                                                                                                                                                                                                                                                                                                                                                                                                                                                                                                                                                                                                               | T8S R25E SWSW 860FSL 660FWL                                                                                             |                                      | CHAVES COUNTY, NM                                |  |
| 12. CHECK APPROPRIATE BOX(ES) TO INDICATE NATU                                                                                                                                                                                                                                                                                                                                                                                                                                                                                                                                                                                                                                                                                                                                                  | IRE OF NOTICE, I                                                                                                        | L<br>Report, or othe                 | ER DATA                                          |  |
| TYPE OF SUBMISSION                                                                                                                                                                                                                                                                                                                                                                                                                                                                                                                                                                                                                                                                                                                                                                              | TYPE OF ACTION                                                                                                          |                                      |                                                  |  |
| Acidize Deepen                                                                                                                                                                                                                                                                                                                                                                                                                                                                                                                                                                                                                                                                                                                                                                                  | Produ                                                                                                                   | ction (Start/Resume)                 | U Water Shut-Off                                 |  |
| □ Alter Casing □ Fracture Trea                                                                                                                                                                                                                                                                                                                                                                                                                                                                                                                                                                                                                                                                                                                                                                  | at 🔲 Recla                                                                                                              | mation                               | U Well Integrity                                 |  |
| Subsequent Report     Casing Repair     New Constru                                                                                                                                                                                                                                                                                                                                                                                                                                                                                                                                                                                                                                                                                                                                             | uction 🛛 🗖 Recor                                                                                                        | plete                                | Other                                            |  |
| □ Final Abandonment Notice □ Change Plans ☑ Plug and Abandonment Notice □ Convert to Injection □ Plug Back                                                                                                                                                                                                                                                                                                                                                                                                                                                                                                                                                                                                                                                                                      | andon 🗖 Temp                                                                                                            | orarily Abandon                      |                                                  |  |
| <ol> <li>RU safety equipment as needed. No casing recovery will be attempted.</li> <li>Set a CIBP at 3,563 ft and cap it with 35 ft of cement. This puts a plug ov<br/>3. Perforate at 1,550 ft and spot a 50 sx Class C cement plug from 1,400 ft -<br/>a 150' plug across the top of the Glorieta and across the Intermediate Casing<br/>outside the casing. WOC and tag plug.</li> <li>Perforate at 1,049 ft and spot a 25 sx Class C cement plug from 949 ft - 1<br/>1400 ft plug across Surface Casing Shoe. WOC and tag plug.</li> <li>Perforate at 50° ft, and spot a 25 sx Class C cement plug from 60 ft up to t<br/>6. Remove all surface equipment, weld dry hole marker and clean location a</li> </ol>                                                                             | g Shoe, inside and                                                                                                      | w, thee 3                            | r                                                |  |
| Accepted for record                                                                                                                                                                                                                                                                                                                                                                                                                                                                                                                                                                                                                                                                                                                                                                             |                                                                                                                         | RE                                   | CEIVED                                           |  |
| 14. 1 hereby certify that the foregoing is true and correct.<br>Electronic Submission #243543 verified by the                                                                                                                                                                                                                                                                                                                                                                                                                                                                                                                                                                                                                                                                                   | BLM Well Informatic                                                                                                     | n System                             | 012014                                           |  |
|                                                                                                                                                                                                                                                                                                                                                                                                                                                                                                                                                                                                                                                                                                                                                                                                 | WEATHERFORD on                                                                                                          | 04/28/2014 () <u>NMC</u>             | CD ARTESIA                                       |  |
| For YATES PETROLEUM CORFORATIO<br>Committed to AFMSS for processing by BEVERLY                                                                                                                                                                                                                                                                                                                                                                                                                                                                                                                                                                                                                                                                                                                  | REG REPORTING                                                                                                           | . <u></u> .                          |                                                  |  |
| For YATES PETROLEUM CORFORATIO<br>Committed to AFMSS for processing by BEVERLY<br>Name (Printed/Typed) LAURA WATTS Title                                                                                                                                                                                                                                                                                                                                                                                                                                                                                                                                                                                                                                                                        |                                                                                                                         |                                      |                                                  |  |
| For YATES PETROLEUM CORFORATIO<br>Committed to AFMSS for processing by BEVERLY<br>Name (Printed/Typed) LAURA WATTS Title                                                                                                                                                                                                                                                                                                                                                                                                                                                                                                                                                                                                                                                                        | 04/25/2014                                                                                                              | SE                                   | <del></del>                                      |  |
| For YATES PETROLEUM CORPORATION<br>Committed to AFMSS for processing by BEVERLY         Name (Printed/Typed)       LAURA WATTS         Signature       (Electronic Submission)       Date         THIS SPACE FOR FEDERAL OR S                                                                                                                                                                                                                                                                                                                                                                                                                                                                                                                                                                   | 04/25/2014                                                                                                              | SE                                   | <1/28/ U                                         |  |
| For YATES PETROLEUM CORFORATIO         Committed to AFMSS for processing by BEVERLY         Name (Printed/Typed)       LAURA WATTS       Title         Signature       (Electronic Submission)       Date                                                                                                                                                                                                                                                                                                                                                                                                                                                                                                                                                                                       | 04/25/2014<br>STATE OFFICE L<br>Beold                                                                                   | SE<br>2737<br>NOWLL FIELD            | / /28/ U</td                                     |  |
| For YATES PETROLEUM CORPORATION         Committed to AFMSS for processing by BEVERLY         Name (Printed/Typed)       LAURA WATTS       Title         Signature       (Electronic Submission)       Date         THIS SPACE FOR FEDERAL OR S         Approved By       Title         Conditions of approval, if any, are attached.: Approval of this notice does not warrant or sertify that the applicant holds legal or equitable title to those rights in the subject lease       Title                                                                                                                                                                                                                                                                                                    | 04/25/2014<br>STATE OFFICE L<br>October<br>vingly and willfully to n                                                    | Vig F                                | CERECE /                                         |  |
| For YATES PETROLEUM CORPORATION         Committed to AFMSS for processing by BEVERLY         Name (Printed/Typed)       LAURA WATTS       Title         Signature       (Electronic Submission)       Date         THIS SPACE FOR FEDERAL OR S         Approved By       Title       Title         Conditions of approval, if any, are attached. Approval of this notice does notwarrant or zertify that the applicant holds legal or equitable title to those rights in the subject lease which would entitle the applicant to conduct operations thereon.       Office         Fitle 18 U.S.C. Section 1001 and Title 43 U.S.C. Section 1212, make it a crime for any person know       Section 1001 and Title 43 U.S.C. Section 1212, make it a crime for any person know                    | 04/25/2014<br>STATE OFFICE L<br>Cold<br>vingly and willfully to n<br>risdiction.                                        | ake to any department or             | agency of the United                             |  |
| For YATES PETROLEUM CORPORATION         Committed to AFMSS for processing by BEVERLY         Name (Printed/Typed)       LAURA WATTS       Title         Signature       (Electronic Submission)       Date         THIS SPACE FOR FEDERAL OR S         Approved By       Manual       Title         Conditions of approval, if any, are attached. Approval of this notice does not warrant or sertify that the applicant holds legal or equitable title to those rights in the subject lease which would entitle the applicant to conduct operations thereon.       Office         Fitle 18 U.S.C. Section 1001 and Title 43 U.S.C. Section 1212, make it a crime for any person know States any false, fictitious or fraudulent statements or representations as to any matter within its jure | 04/25/2014<br>STATE OFFICE L<br>Cold<br>vingly and willfully to n<br>risdiction.                                        | ake to any department or             | agency of the United                             |  |