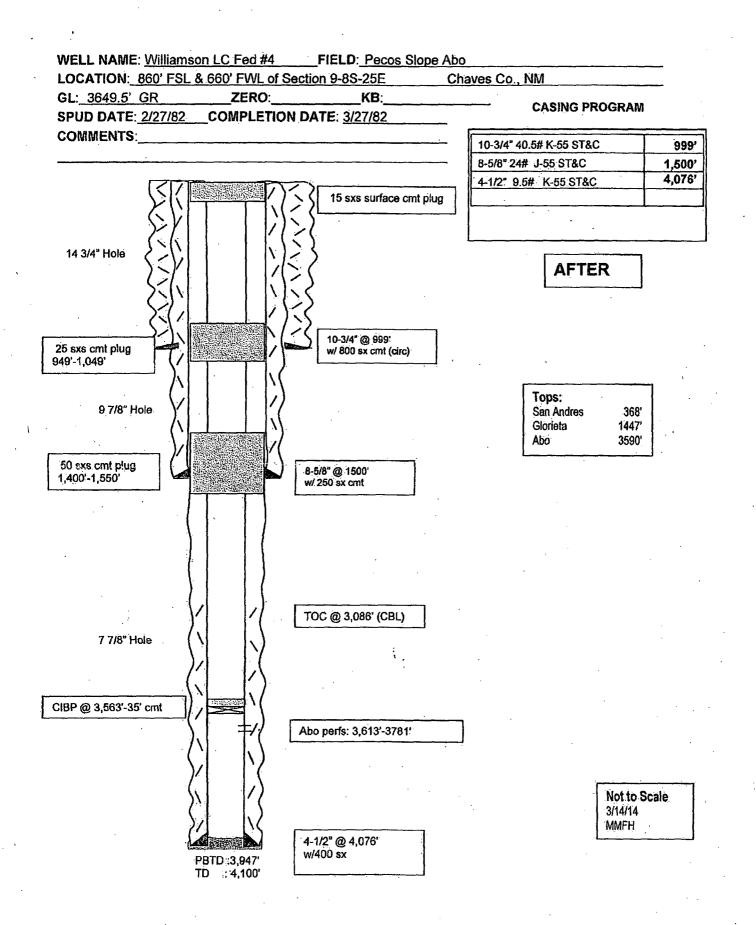

| Form 3160-5<br>(August 2007) CONTENT OF THE INTERIOR<br>BUREAU OF LAND MANAGEMENT<br>SUNDRY NOTICES AND REPORTS ON WELLS<br>Do not use this form for proposals to drill or to re-enter a                                                                                                                                                                                                                                                                                                                                                                                                                                                                                                                                                                                                        | DIL CONSERVATION<br>811 S. FIRST STRE<br>ARTESIA, NM 882<br>an<br>als.                                                  |                                      |                                                  |  |
|-------------------------------------------------------------------------------------------------------------------------------------------------------------------------------------------------------------------------------------------------------------------------------------------------------------------------------------------------------------------------------------------------------------------------------------------------------------------------------------------------------------------------------------------------------------------------------------------------------------------------------------------------------------------------------------------------------------------------------------------------------------------------------------------------|-------------------------------------------------------------------------------------------------------------------------|--------------------------------------|--------------------------------------------------|--|
| SUNDRY NOTICES AND REPORTS ON WELLS<br>Do not use this form for proposals to drill or to re-enter a<br>abandoned well. Use form 3160-3 (APD) for such proposa<br>SUBMIT IN TRIPLICATE - Other instructions on reverse sid                                                                                                                                                                                                                                                                                                                                                                                                                                                                                                                                                                       | an                                                                                                                      | FORM APPROVED                        |                                                  |  |
| Do not use this form for proposals to drill or to re-enter a<br>abandoned well. Use form 3160-3 (APD) for such proposa<br>SUBMIT IN TRIPLICATE - Other instructions on reverse sides<br>1. Type of Well                                                                                                                                                                                                                                                                                                                                                                                                                                                                                                                                                                                         | an<br>als:                                                                                                              |                                      |                                                  |  |
| 1. Type of Well                                                                                                                                                                                                                                                                                                                                                                                                                                                                                                                                                                                                                                                                                                                                                                                 | Do not use this form for proposals to drill or to re-enter an abandoned well. Use form 3160-3 (APD) for such proposals. |                                      | 6. If Indian, Allottee or Tribe Name             |  |
|                                                                                                                                                                                                                                                                                                                                                                                                                                                                                                                                                                                                                                                                                                                                                                                                 | de.                                                                                                                     | 7. If Unit or CA/Agr                 | cement, Name and/or No.                          |  |
|                                                                                                                                                                                                                                                                                                                                                                                                                                                                                                                                                                                                                                                                                                                                                                                                 |                                                                                                                         | 8. Well Name and No<br>WILLIAMSON L  | 8. Well Name and No.,<br>WILLIAMSON LC FEDERAL 4 |  |
| 2. Name of Operator Contact: LAURA WATTS<br>YATES PETROLEUM CORPORATIONE-Mail: laura@yatespetroleum.com                                                                                                                                                                                                                                                                                                                                                                                                                                                                                                                                                                                                                                                                                         |                                                                                                                         | 9. API Well No.<br>30-005-61422      |                                                  |  |
| 3a. Address         3b. Phone No. (include           105 SOUTH FOURTH STREET         Ph:: 575-748-4272           ARTESIA, NM 88210         Fx: 575-748-4585                                                                                                                                                                                                                                                                                                                                                                                                                                                                                                                                                                                                                                     |                                                                                                                         | 10. Field and Pool, of<br>PECOS SLOP | r Exploratory<br>E; ABO                          |  |
| 4. Location of Well (Footage, Sec., T., R., M., or Survey Description)                                                                                                                                                                                                                                                                                                                                                                                                                                                                                                                                                                                                                                                                                                                          | ·····                                                                                                                   | 11. County or Parish                 | , and State                                      |  |
| Sec 9 T8S R25E SWSW 860FSL 660FWL                                                                                                                                                                                                                                                                                                                                                                                                                                                                                                                                                                                                                                                                                                                                                               | T8S R25E SWSW 860FSL 660FWL                                                                                             |                                      | CHAVES COUNTY, NM                                |  |
| 12. CHECK APPROPRIATE BOX(ES) TO INDICATE NATU                                                                                                                                                                                                                                                                                                                                                                                                                                                                                                                                                                                                                                                                                                                                                  | IRE OF NOTICE, I                                                                                                        | L<br>Report, or othe                 | ER DATA                                          |  |
| TYPE OF SUBMISSION                                                                                                                                                                                                                                                                                                                                                                                                                                                                                                                                                                                                                                                                                                                                                                              | TYPE OF ACTION                                                                                                          |                                      |                                                  |  |
| Acidize Deepen                                                                                                                                                                                                                                                                                                                                                                                                                                                                                                                                                                                                                                                                                                                                                                                  | Produ                                                                                                                   | ction (Start/Resume)                 | U Water Shut-Off                                 |  |
| □ Alter Casing □ Fracture Trea                                                                                                                                                                                                                                                                                                                                                                                                                                                                                                                                                                                                                                                                                                                                                                  | at 🔲 Recla                                                                                                              | mation                               | U Well Integrity                                 |  |
| Subsequent Report     Casing Repair     New Constru                                                                                                                                                                                                                                                                                                                                                                                                                                                                                                                                                                                                                                                                                                                                             | uction 🛛 🗖 Recor                                                                                                        | plete                                | Other                                            |  |
| □ Final Abandonment Notice □ Change Plans ☑ Plug and Abandonment Notice □ Convert to Injection □ Plug Back                                                                                                                                                                                                                                                                                                                                                                                                                                                                                                                                                                                                                                                                                      | andon 🗖 Temp                                                                                                            | orarily Abandon                      |                                                  |  |
| <ol> <li>RU safety equipment as needed. No casing recovery will be attempted.</li> <li>Set a CIBP at 3,563 ft and cap it with 35 ft of cement. This puts a plug ov<br/>3. Perforate at 1,550 ft and spot a 50 sx Class C cement plug from 1,400 ft -<br/>a 150' plug across the top of the Glorieta and across the Intermediate Casing<br/>outside the casing. WOC and tag plug.</li> <li>Perforate at 1,049 ft and spot a 25 sx Class C cement plug from 949 ft - 1<br/>1400 ft plug across Surface Casing Shoe. WOC and tag plug.</li> <li>Perforate at 50° ft, and spot a 25 sx Class C cement plug from 60 ft up to t<br/>6. Remove all surface equipment, weld dry hole marker and clean location a</li> </ol>                                                                             | g Shoe, inside and                                                                                                      | w, thee 3                            | r                                                |  |
| Accepted for record                                                                                                                                                                                                                                                                                                                                                                                                                                                                                                                                                                                                                                                                                                                                                                             |                                                                                                                         | RE                                   | CEIVED                                           |  |
| 14. 1 hereby certify that the foregoing is true and correct.<br>Electronic Submission #243543 verified by the                                                                                                                                                                                                                                                                                                                                                                                                                                                                                                                                                                                                                                                                                   | BLM Well Informatic                                                                                                     | n System                             | 012014                                           |  |
|                                                                                                                                                                                                                                                                                                                                                                                                                                                                                                                                                                                                                                                                                                                                                                                                 | WEATHERFORD on                                                                                                          | 04/28/2014 () <u>NMC</u>             | CD ARTESIA                                       |  |
| For YATES PETROLEUM CORFORATIO<br>Committed to AFMSS for processing by BEVERLY                                                                                                                                                                                                                                                                                                                                                                                                                                                                                                                                                                                                                                                                                                                  | REG REPORTING                                                                                                           | . <u></u> .                          |                                                  |  |
| For YATES PETROLEUM CORFORATIO<br>Committed to AFMSS for processing by BEVERLY<br>Name (Printed/Typed) LAURA WATTS Title                                                                                                                                                                                                                                                                                                                                                                                                                                                                                                                                                                                                                                                                        |                                                                                                                         |                                      |                                                  |  |
| For YATES PETROLEUM CORFORATIO<br>Committed to AFMSS for processing by BEVERLY<br>Name (Printed/Typed) LAURA WATTS Title                                                                                                                                                                                                                                                                                                                                                                                                                                                                                                                                                                                                                                                                        | 04/25/2014                                                                                                              | SE                                   | <del></del>                                      |  |
| For YATES PETROLEUM CORPORATION<br>Committed to AFMSS for processing by BEVERLY         Name (Printed/Typed)       LAURA WATTS         Signature       (Electronic Submission)       Date         THIS SPACE FOR FEDERAL OR S                                                                                                                                                                                                                                                                                                                                                                                                                                                                                                                                                                   | 04/25/2014                                                                                                              | SE                                   | <1/28/ U                                         |  |
| For YATES PETROLEUM CORFORATIO         Committed to AFMSS for processing by BEVERLY         Name (Printed/Typed)       LAURA WATTS       Title         Signature       (Electronic Submission)       Date                                                                                                                                                                                                                                                                                                                                                                                                                                                                                                                                                                                       | 04/25/2014<br>STATE OFFICE L<br>Beold                                                                                   | SE<br>2737<br>NOWLL FIELD            | / /28/ U</td                                     |  |
| For YATES PETROLEUM CORPORATION         Committed to AFMSS for processing by BEVERLY         Name (Printed/Typed)       LAURA WATTS       Title         Signature       (Electronic Submission)       Date         THIS SPACE FOR FEDERAL OR S         Approved By       Title         Conditions of approval, if any, are attached.: Approval of this notice does not warrant or sertify that the applicant holds legal or equitable title to those rights in the subject lease       Title                                                                                                                                                                                                                                                                                                    | 04/25/2014<br>STATE OFFICE L<br>October<br>vingly and willfully to n                                                    | Vig F                                | CERECE /                                         |  |
| For YATES PETROLEUM CORPORATION         Committed to AFMSS for processing by BEVERLY         Name (Printed/Typed)       LAURA WATTS       Title         Signature       (Electronic Submission)       Date         THIS SPACE FOR FEDERAL OR S         Approved By       Title       Title         Conditions of approval, if any, are attached. Approval of this notice does notwarrant or zertify that the applicant holds legal or equitable title to those rights in the subject lease which would entitle the applicant to conduct operations thereon.       Office         Fitle 18 U.S.C. Section 1001 and Title 43 U.S.C. Section 1212, make it a crime for any person know       Section 1001 and Title 43 U.S.C. Section 1212, make it a crime for any person know                    | 04/25/2014<br>STATE OFFICE L<br>Cold<br>vingly and willfully to n<br>risdiction.                                        | ake to any department or             | agency of the United                             |  |
| For YATES PETROLEUM CORPORATION         Committed to AFMSS for processing by BEVERLY         Name (Printed/Typed)       LAURA WATTS       Title         Signature       (Electronic Submission)       Date         THIS SPACE FOR FEDERAL OR S         Approved By       Manual       Title         Conditions of approval, if any, are attached. Approval of this notice does not warrant or sertify that the applicant holds legal or equitable title to those rights in the subject lease which would entitle the applicant to conduct operations thereon.       Office         Fitle 18 U.S.C. Section 1001 and Title 43 U.S.C. Section 1212, make it a crime for any person know States any false, fictitious or fraudulent statements or representations as to any matter within its jure | 04/25/2014<br>STATE OFFICE L<br>Cold<br>vingly and willfully to n<br>risdiction.                                        | ake to any department or             | agency of the United                             |  |