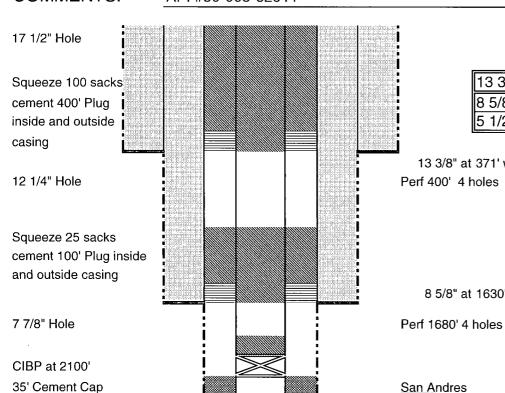

| Submit 1 Copy Office                                                                                                                                                                                                                                                                                                                                                                                                                                                                                                                                                                                                                                                                                                                                                                                                                                                                                                                                                                                                                                                                                                                                                                                                                                                                                                                                                                                                                                                                                                                                                                                                                                                                                                                                                                                                                                                                                                                                                                                                                                                                                                           | To Appropriate District                                                    | St                | ate of New Me                             | xico               |                                                          |                                     | rm C-103   |  |
|--------------------------------------------------------------------------------------------------------------------------------------------------------------------------------------------------------------------------------------------------------------------------------------------------------------------------------------------------------------------------------------------------------------------------------------------------------------------------------------------------------------------------------------------------------------------------------------------------------------------------------------------------------------------------------------------------------------------------------------------------------------------------------------------------------------------------------------------------------------------------------------------------------------------------------------------------------------------------------------------------------------------------------------------------------------------------------------------------------------------------------------------------------------------------------------------------------------------------------------------------------------------------------------------------------------------------------------------------------------------------------------------------------------------------------------------------------------------------------------------------------------------------------------------------------------------------------------------------------------------------------------------------------------------------------------------------------------------------------------------------------------------------------------------------------------------------------------------------------------------------------------------------------------------------------------------------------------------------------------------------------------------------------------------------------------------------------------------------------------------------------|----------------------------------------------------------------------------|-------------------|-------------------------------------------|--------------------|----------------------------------------------------------|-------------------------------------|------------|--|
| <u>District 1</u> – (575) 393-6161 Energy, Mi                                                                                                                                                                                                                                                                                                                                                                                                                                                                                                                                                                                                                                                                                                                                                                                                                                                                                                                                                                                                                                                                                                                                                                                                                                                                                                                                                                                                                                                                                                                                                                                                                                                                                                                                                                                                                                                                                                                                                                                                                                                                                  |                                                                            |                   | inerals and Natur                         | ral Resources      | WELL ADING                                               | Revised August 1, 2011 WELL API NO. |            |  |
| 1625 N. French Dr., Hobbs, NM 88240<br>District II – (575) 748-1283                                                                                                                                                                                                                                                                                                                                                                                                                                                                                                                                                                                                                                                                                                                                                                                                                                                                                                                                                                                                                                                                                                                                                                                                                                                                                                                                                                                                                                                                                                                                                                                                                                                                                                                                                                                                                                                                                                                                                                                                                                                            |                                                                            |                   |                                           |                    | 30-005-62911                                             |                                     |            |  |
| 811 S. First St., Artesia, NM 88210 OIL CON <u>District III</u> – (505) 334-6178 1220                                                                                                                                                                                                                                                                                                                                                                                                                                                                                                                                                                                                                                                                                                                                                                                                                                                                                                                                                                                                                                                                                                                                                                                                                                                                                                                                                                                                                                                                                                                                                                                                                                                                                                                                                                                                                                                                                                                                                                                                                                          |                                                                            |                   | SERVATION DIVISION  South St. Francis Dr. |                    | 5. Indicate Type of Lease                                |                                     |            |  |
|                                                                                                                                                                                                                                                                                                                                                                                                                                                                                                                                                                                                                                                                                                                                                                                                                                                                                                                                                                                                                                                                                                                                                                                                                                                                                                                                                                                                                                                                                                                                                                                                                                                                                                                                                                                                                                                                                                                                                                                                                                                                                                                                |                                                                            |                   |                                           |                    | STATE FEE                                                |                                     |            |  |
| <u>District IV</u> – (505) 476-3460 Sa<br>1220 S. St. Francis Dr., Santa Fe, NM                                                                                                                                                                                                                                                                                                                                                                                                                                                                                                                                                                                                                                                                                                                                                                                                                                                                                                                                                                                                                                                                                                                                                                                                                                                                                                                                                                                                                                                                                                                                                                                                                                                                                                                                                                                                                                                                                                                                                                                                                                                |                                                                            |                   | anta Fe, NM 87505                         |                    | 6. State Oil & Gas Lease No.                             |                                     |            |  |
| 1220 S. St. Frai<br>87505                                                                                                                                                                                                                                                                                                                                                                                                                                                                                                                                                                                                                                                                                                                                                                                                                                                                                                                                                                                                                                                                                                                                                                                                                                                                                                                                                                                                                                                                                                                                                                                                                                                                                                                                                                                                                                                                                                                                                                                                                                                                                                      | acis Dr., Santa Fe, NM                                                     |                   |                                           |                    | VB-427                                                   |                                     |            |  |
| (DO NOT USE                                                                                                                                                                                                                                                                                                                                                                                                                                                                                                                                                                                                                                                                                                                                                                                                                                                                                                                                                                                                                                                                                                                                                                                                                                                                                                                                                                                                                                                                                                                                                                                                                                                                                                                                                                                                                                                                                                                                                                                                                                                                                                                    | ETHIS FORM FOR PROPO<br>RESERVOIR. USE "APPLIC                             |                   | TO DEEPEN OR PLU                          |                    | 7. Lease Name or Unit Agreement Name<br>Hanlad AKZ State |                                     |            |  |
|                                                                                                                                                                                                                                                                                                                                                                                                                                                                                                                                                                                                                                                                                                                                                                                                                                                                                                                                                                                                                                                                                                                                                                                                                                                                                                                                                                                                                                                                                                                                                                                                                                                                                                                                                                                                                                                                                                                                                                                                                                                                                                                                |                                                                            | Gas Well O        | ther                                      |                    | 8. Well Numb                                             | er                                  |            |  |
| 2. Name of Hanson Ope                                                                                                                                                                                                                                                                                                                                                                                                                                                                                                                                                                                                                                                                                                                                                                                                                                                                                                                                                                                                                                                                                                                                                                                                                                                                                                                                                                                                                                                                                                                                                                                                                                                                                                                                                                                                                                                                                                                                                                                                                                                                                                          | Operator erating Company, Inc.                                             |                   |                                           |                    | 9. OGRID Nu<br>9974                                      | mber                                |            |  |
| 3. Address                                                                                                                                                                                                                                                                                                                                                                                                                                                                                                                                                                                                                                                                                                                                                                                                                                                                                                                                                                                                                                                                                                                                                                                                                                                                                                                                                                                                                                                                                                                                                                                                                                                                                                                                                                                                                                                                                                                                                                                                                                                                                                                     |                                                                            |                   |                                           |                    | 10. Pool name                                            | or Wildcat                          |            |  |
| P. O. Box 1:                                                                                                                                                                                                                                                                                                                                                                                                                                                                                                                                                                                                                                                                                                                                                                                                                                                                                                                                                                                                                                                                                                                                                                                                                                                                                                                                                                                                                                                                                                                                                                                                                                                                                                                                                                                                                                                                                                                                                                                                                                                                                                                   | 515, Roswell, NM 882                                                       | 202-1515          |                                           |                    | Palma Mesa W                                             | olfcamp Gas                         |            |  |
| 4. Well Loc                                                                                                                                                                                                                                                                                                                                                                                                                                                                                                                                                                                                                                                                                                                                                                                                                                                                                                                                                                                                                                                                                                                                                                                                                                                                                                                                                                                                                                                                                                                                                                                                                                                                                                                                                                                                                                                                                                                                                                                                                                                                                                                    | ation                                                                      |                   |                                           |                    |                                                          |                                     |            |  |
| Uni                                                                                                                                                                                                                                                                                                                                                                                                                                                                                                                                                                                                                                                                                                                                                                                                                                                                                                                                                                                                                                                                                                                                                                                                                                                                                                                                                                                                                                                                                                                                                                                                                                                                                                                                                                                                                                                                                                                                                                                                                                                                                                                            | it Letter_M:_3                                                             | feet from t       | he <u>South</u>                           | line and1225       | feet from                                                | the <u>West</u>                     | line       |  |
| Sec                                                                                                                                                                                                                                                                                                                                                                                                                                                                                                                                                                                                                                                                                                                                                                                                                                                                                                                                                                                                                                                                                                                                                                                                                                                                                                                                                                                                                                                                                                                                                                                                                                                                                                                                                                                                                                                                                                                                                                                                                                                                                                                            | etion 13                                                                   | Township 8 Se     | outh Rang                                 | ge 27 East         | NMPM <sub>.</sub> Ch                                     | aves Coun                           | ty         |  |
| 4,411.00                                                                                                                                                                                                                                                                                                                                                                                                                                                                                                                                                                                                                                                                                                                                                                                                                                                                                                                                                                                                                                                                                                                                                                                                                                                                                                                                                                                                                                                                                                                                                                                                                                                                                                                                                                                                                                                                                                                                                                                                                                                                                                                       | 5                                                                          | 200 <b>3</b>      | show whether DR,                          | RKB, RT, GR, etc.  | ) 4.                                                     |                                     |            |  |
|                                                                                                                                                                                                                                                                                                                                                                                                                                                                                                                                                                                                                                                                                                                                                                                                                                                                                                                                                                                                                                                                                                                                                                                                                                                                                                                                                                                                                                                                                                                                                                                                                                                                                                                                                                                                                                                                                                                                                                                                                                                                                                                                |                                                                            | 3943' GR          |                                           |                    |                                                          |                                     | 4.         |  |
| NOTICE OF INTENTION TO:  PERFORM REMEDIAL WORK ☐ PLUG AND ABANDON ☐ CHANGE PLANS ☐ CUrrent forms are available on PULL OR ALTER CASING ☐ MULTIPLE COMPL ☐ CASIN website and should be used Work of the computation of the com  |                                                                            |                   |                                           |                    |                                                          | SING                                |            |  |
|                                                                                                                                                                                                                                                                                                                                                                                                                                                                                                                                                                                                                                                                                                                                                                                                                                                                                                                                                                                                                                                                                                                                                                                                                                                                                                                                                                                                                                                                                                                                                                                                                                                                                                                                                                                                                                                                                                                                                                                                                                                                                                                                | LTER CASING LE                                                             | WIOLTIFLE CO      | VIPL []                                   | filing             | regulator                                                |                                     |            |  |
| DOWNIOL                                                                                                                                                                                                                                                                                                                                                                                                                                                                                                                                                                                                                                                                                                                                                                                                                                                                                                                                                                                                                                                                                                                                                                                                                                                                                                                                                                                                                                                                                                                                                                                                                                                                                                                                                                                                                                                                                                                                                                                                                                                                                                                        | _ COMMINGEL                                                                | •                 |                                           | -                  |                                                          |                                     |            |  |
| OTHER:                                                                                                                                                                                                                                                                                                                                                                                                                                                                                                                                                                                                                                                                                                                                                                                                                                                                                                                                                                                                                                                                                                                                                                                                                                                                                                                                                                                                                                                                                                                                                                                                                                                                                                                                                                                                                                                                                                                                                                                                                                                                                                                         |                                                                            |                   |                                           | OTHER:             |                                                          |                                     |            |  |
| of st                                                                                                                                                                                                                                                                                                                                                                                                                                                                                                                                                                                                                                                                                                                                                                                                                                                                                                                                                                                                                                                                                                                                                                                                                                                                                                                                                                                                                                                                                                                                                                                                                                                                                                                                                                                                                                                                                                                                                                                                                                                                                                                          | cribe proposed or comp<br>arting any proposed wo<br>osed completion or rec | ork). SEE RULE    |                                           |                    |                                                          | h wellbore diagra                   | m of       |  |
| Plan to Plug                                                                                                                                                                                                                                                                                                                                                                                                                                                                                                                                                                                                                                                                                                                                                                                                                                                                                                                                                                                                                                                                                                                                                                                                                                                                                                                                                                                                                                                                                                                                                                                                                                                                                                                                                                                                                                                                                                                                                                                                                                                                                                                   | and Abandon the we                                                         | ell as follows:   |                                           |                    | Ţ                                                        | RECEIV                              | ED         |  |
| <ol> <li>MIRU. Set cement tanks. Pull rods, pump and tubing.</li> <li>Set CIBP at 5500' with 35' cement cap.</li> <li>Circulate hole with 10# brine and 12.5 PPB salt water gel.</li> </ol>                                                                                                                                                                                                                                                                                                                                                                                                                                                                                                                                                                                                                                                                                                                                                                                                                                                                                                                                                                                                                                                                                                                                                                                                                                                                                                                                                                                                                                                                                                                                                                                                                                                                                                                                                                                                                                                                                                                                    |                                                                            |                   |                                           |                    |                                                          | MAY 09 2                            | 014        |  |
|                                                                                                                                                                                                                                                                                                                                                                                                                                                                                                                                                                                                                                                                                                                                                                                                                                                                                                                                                                                                                                                                                                                                                                                                                                                                                                                                                                                                                                                                                                                                                                                                                                                                                                                                                                                                                                                                                                                                                                                                                                                                                                                                |                                                                            |                   |                                           |                    | NMOCD ARTESIA                                            |                                     | TESIA      |  |
| 4. Set CIBP at 2100' with 35' cement cap.  Approved for plugging of well bore of the second s |                                                                            |                   |                                           |                    |                                                          | Il bore only.                       |            |  |
| 5. Fellolate 4 notes at 1000.                                                                                                                                                                                                                                                                                                                                                                                                                                                                                                                                                                                                                                                                                                                                                                                                                                                                                                                                                                                                                                                                                                                                                                                                                                                                                                                                                                                                                                                                                                                                                                                                                                                                                                                                                                                                                                                                                                                                                                                                                                                                                                  |                                                                            |                   |                                           |                    |                                                          | ned pending receip                  |            |  |
| 6. Squeeze 25 sacks cement for solid 100' plug inside and outside 5 ½" casing.  7. Shut down for 2-3 hours, WOC. Tag cement plug.                                                                                                                                                                                                                                                                                                                                                                                                                                                                                                                                                                                                                                                                                                                                                                                                                                                                                                                                                                                                                                                                                                                                                                                                                                                                                                                                                                                                                                                                                                                                                                                                                                                                                                                                                                                                                                                                                                                                                                                              |                                                                            |                   |                                           |                    |                                                          |                                     |            |  |
| 7. Shut down for 2-3 hours. WOC. Tag cement plug.  8. Perforate 4 holes at 400'.  Which may be found at OCD Web Page under Forms, www.cmnrd.state.nm.us/ocd.                                                                                                                                                                                                                                                                                                                                                                                                                                                                                                                                                                                                                                                                                                                                                                                                                                                                                                                                                                                                                                                                                                                                                                                                                                                                                                                                                                                                                                                                                                                                                                                                                                                                                                                                                                                                                                                                                                                                                                   |                                                                            |                   |                                           |                    |                                                          |                                     | **         |  |
|                                                                                                                                                                                                                                                                                                                                                                                                                                                                                                                                                                                                                                                                                                                                                                                                                                                                                                                                                                                                                                                                                                                                                                                                                                                                                                                                                                                                                                                                                                                                                                                                                                                                                                                                                                                                                                                                                                                                                                                                                                                                                                                                | eeze 100 sacks ceme                                                        |                   | nlug inside and                           | outside 5 1/2" ca  | sing Circulate                                           | to surface                          |            |  |
| -                                                                                                                                                                                                                                                                                                                                                                                                                                                                                                                                                                                                                                                                                                                                                                                                                                                                                                                                                                                                                                                                                                                                                                                                                                                                                                                                                                                                                                                                                                                                                                                                                                                                                                                                                                                                                                                                                                                                                                                                                                                                                                                              | Dry Hole Marker.                                                           | 111 101 30114 400 | plug miside and                           | outside 5 1/2 ca   | sing. Circulate                                          | to surface.                         |            |  |
|                                                                                                                                                                                                                                                                                                                                                                                                                                                                                                                                                                                                                                                                                                                                                                                                                                                                                                                                                                                                                                                                                                                                                                                                                                                                                                                                                                                                                                                                                                                                                                                                                                                                                                                                                                                                                                                                                                                                                                                                                                                                                                                                | an and remediate loca                                                      | ation.            |                                           |                    | CONDITIO                                                 | NS OF APPROVAL                      | ATTACHED   |  |
|                                                                                                                                                                                                                                                                                                                                                                                                                                                                                                                                                                                                                                                                                                                                                                                                                                                                                                                                                                                                                                                                                                                                                                                                                                                                                                                                                                                                                                                                                                                                                                                                                                                                                                                                                                                                                                                                                                                                                                                                                                                                                                                                |                                                                            |                   |                                           |                    |                                                          | is or the Model                     | ATTACHED   |  |
| Spud Date:                                                                                                                                                                                                                                                                                                                                                                                                                                                                                                                                                                                                                                                                                                                                                                                                                                                                                                                                                                                                                                                                                                                                                                                                                                                                                                                                                                                                                                                                                                                                                                                                                                                                                                                                                                                                                                                                                                                                                                                                                                                                                                                     | 10/5/1992                                                                  |                   | Rig Release Da                            | 1/6/2001           |                                                          | Granted providir                    | ng work is |  |
| •                                                                                                                                                                                                                                                                                                                                                                                                                                                                                                                                                                                                                                                                                                                                                                                                                                                                                                                                                                                                                                                                                                                                                                                                                                                                                                                                                                                                                                                                                                                                                                                                                                                                                                                                                                                                                                                                                                                                                                                                                                                                                                                              |                                                                            |                   | •                                         |                    | Complete                                                 | ' 1 1 1                             | 2015       |  |
|                                                                                                                                                                                                                                                                                                                                                                                                                                                                                                                                                                                                                                                                                                                                                                                                                                                                                                                                                                                                                                                                                                                                                                                                                                                                                                                                                                                                                                                                                                                                                                                                                                                                                                                                                                                                                                                                                                                                                                                                                                                                                                                                |                                                                            |                   |                                           |                    |                                                          | May 1,                              |            |  |
| I hereby certi                                                                                                                                                                                                                                                                                                                                                                                                                                                                                                                                                                                                                                                                                                                                                                                                                                                                                                                                                                                                                                                                                                                                                                                                                                                                                                                                                                                                                                                                                                                                                                                                                                                                                                                                                                                                                                                                                                                                                                                                                                                                                                                 | fy that the information                                                    | above is true and | complete to the be                        | est of my knowledg | ge and belief.                                           |                                     |            |  |
| SIGNATURI                                                                                                                                                                                                                                                                                                                                                                                                                                                                                                                                                                                                                                                                                                                                                                                                                                                                                                                                                                                                                                                                                                                                                                                                                                                                                                                                                                                                                                                                                                                                                                                                                                                                                                                                                                                                                                                                                                                                                                                                                                                                                                                      | (arol)                                                                     | ! Armith          | TITLE_Produc                              | ction Analyst      | I                                                        | DATE <u>4/24/201</u>                | 4          |  |
| Type or print                                                                                                                                                                                                                                                                                                                                                                                                                                                                                                                                                                                                                                                                                                                                                                                                                                                                                                                                                                                                                                                                                                                                                                                                                                                                                                                                                                                                                                                                                                                                                                                                                                                                                                                                                                                                                                                                                                                                                                                                                                                                                                                  | name Carol J. Smi                                                          | (<br>ith          | E-mail address:                           | _hanson@dfn.co     | m                                                        | PHONE: 575 <u>-62</u>               | 2-7330     |  |
| For State Us                                                                                                                                                                                                                                                                                                                                                                                                                                                                                                                                                                                                                                                                                                                                                                                                                                                                                                                                                                                                                                                                                                                                                                                                                                                                                                                                                                                                                                                                                                                                                                                                                                                                                                                                                                                                                                                                                                                                                                                                                                                                                                                   |                                                                            | ij,               | _                                         |                    | _                                                        | <u>м</u> Л                          | 20/11      |  |
| <b>APPROVED</b>                                                                                                                                                                                                                                                                                                                                                                                                                                                                                                                                                                                                                                                                                                                                                                                                                                                                                                                                                                                                                                                                                                                                                                                                                                                                                                                                                                                                                                                                                                                                                                                                                                                                                                                                                                                                                                                                                                                                                                                                                                                                                                                | BY: / WWW                                                                  | KL                | TITLE                                     | s-H. Depen         | 15(1)                                                    | DATE//by 9,                         | 2014       |  |
| Conditions of                                                                                                                                                                                                                                                                                                                                                                                                                                                                                                                                                                                                                                                                                                                                                                                                                                                                                                                                                                                                                                                                                                                                                                                                                                                                                                                                                                                                                                                                                                                                                                                                                                                                                                                                                                                                                                                                                                                                                                                                                                                                                                                  | f Approval (if any):                                                       | 1500 B            | Itte ahad                                 | MA.                |                                                          | /                                   |            |  |
|                                                                                                                                                                                                                                                                                                                                                                                                                                                                                                                                                                                                                                                                                                                                                                                                                                                                                                                                                                                                                                                                                                                                                                                                                                                                                                                                                                                                                                                                                                                                                                                                                                                                                                                                                                                                                                                                                                                                                                                                                                                                                                                                | <i>Y</i>                                                                   | · EC /            | 1/14 CIEU                                 | WIII               |                                                          |                                     |            |  |