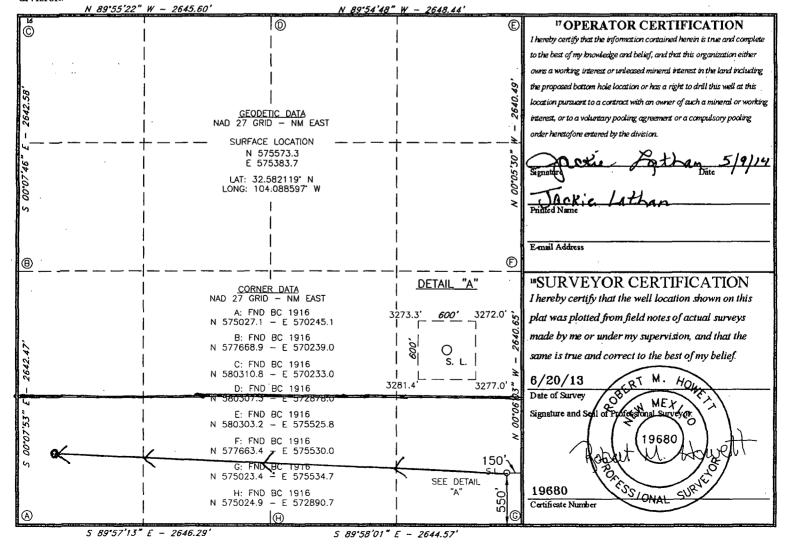

| 1 API Number               |              |                                         |                            | <sup>2</sup> Pool Code |                      | <sup>3</sup> Pool Name |               |        |                        |             |        |
|----------------------------|--------------|-----------------------------------------|----------------------------|------------------------|----------------------|------------------------|---------------|--------|------------------------|-------------|--------|
| 30-015-41955               |              | <u> </u>                                | 65010                      |                        | Winchester; Bone Spi |                        | Serina        |        |                        |             |        |
| <sup>4</sup> Property Code |              | Property Name                           |                            |                        |                      |                        |               | 7      | 6 W                    | Vell Number |        |
| 40326                      |              | HENRY 8 PM FEDERAL COM                  |                            |                        |                      |                        |               |        | 1H                     |             |        |
| OGRID No.                  |              | *************************************** | <sup>8</sup> Operator Name |                        |                      |                        |               |        | <sup>9</sup> Elevation |             |        |
| 14744                      |              | MEWBOURNE OIL COMPANY                   |                            |                        |                      |                        |               | 3273'  |                        |             |        |
|                            |              |                                         |                            |                        | <sup>∞</sup> Surface | Location               |               |        |                        |             | _      |
| UL or lot no.              | Section      | Township                                | Range                      | Lot Idn                | Feet from th         | e North/South line     | Feet from the | East/V | East/West line         |             | County |
| P                          | 8            | 20-S                                    | 29-E                       |                        | 550                  | SOUTH                  | 150           | EAST   |                        | EDD         | Y      |
|                            |              |                                         | <sup>п</sup> Во            | ttom Hol               | e Location 1         | f Different Fron       | n Surface     |        | _                      |             |        |
| UL or lot no.              | Section      | Township                                | Range                      | Lot Idn                |                      | e North/South line     | Feet from the | East/V | East/West line         |             | County |
| M                          | 8            | 205                                     | 29E                        |                        | 653'                 | South                  | 336           | West   |                        | Eggy        |        |
| 12 Dedicated Acres         | s 13 Joint o | r Infill 14 (                           | Consolidation              | Code 13 Or             | der No.              |                        |               |        |                        | 1           |        |
| 160                        | <u> </u>     | 1                                       |                            | 1                      |                      |                        |               |        |                        |             | ٠      |