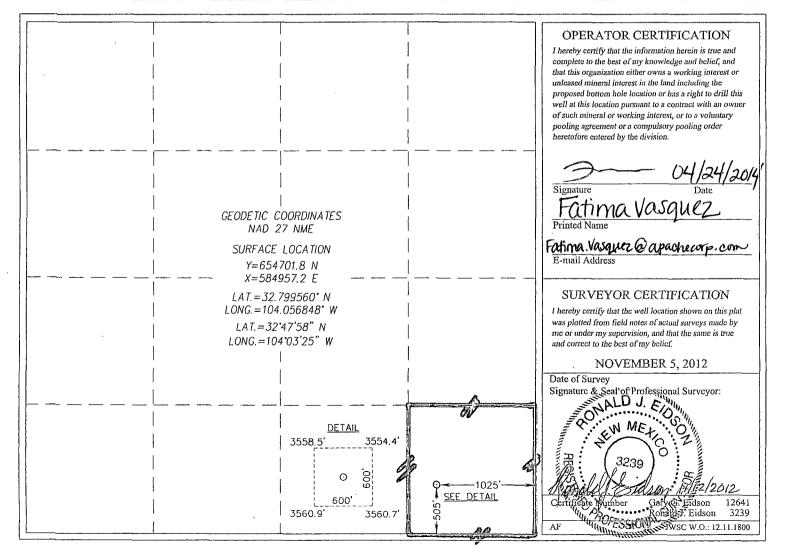

## WELL LOCATION AND ACREAGE DEDICATION PLAT

| 30-015-                                        | 4       | 966                                 | Pool Code                     | Er      | Empire, Cilorieta-Yeso, East |                  |               |                |                     |  |
|------------------------------------------------|---------|-------------------------------------|-------------------------------|---------|------------------------------|------------------|---------------|----------------|---------------------|--|
| Property Code<br>308 704                       |         |                                     | Property Name<br>B440 FEDERAL |         |                              |                  |               |                | Well Number<br>OO 8 |  |
| OGRID No. 873                                  |         | Operator Name<br>APACHE CORPORATION |                               |         |                              |                  |               |                | Elevation<br>3562'  |  |
| Surface Location                               |         |                                     |                               |         |                              |                  |               |                |                     |  |
| UL or lot No.                                  | Section | Township                            | Range                         | Lot Idn | Feet from the                | North/South line | Feet from the | East/West line | County              |  |
| P                                              | 27      | 17-S                                | 29-Е                          |         | 505                          | SOUTH            | 1025          | EAST           | EDDY                |  |
| Bottom Hole Location If Different From Surface |         |                                     |                               |         |                              |                  |               |                |                     |  |
| UL or lot No.                                  | Section | Township                            | Range                         | Lot Idn | Feet from the                | North/South line | Feet from the | East/West line | · County ·          |  |
|                                                |         |                                     |                               |         |                              |                  |               |                |                     |  |