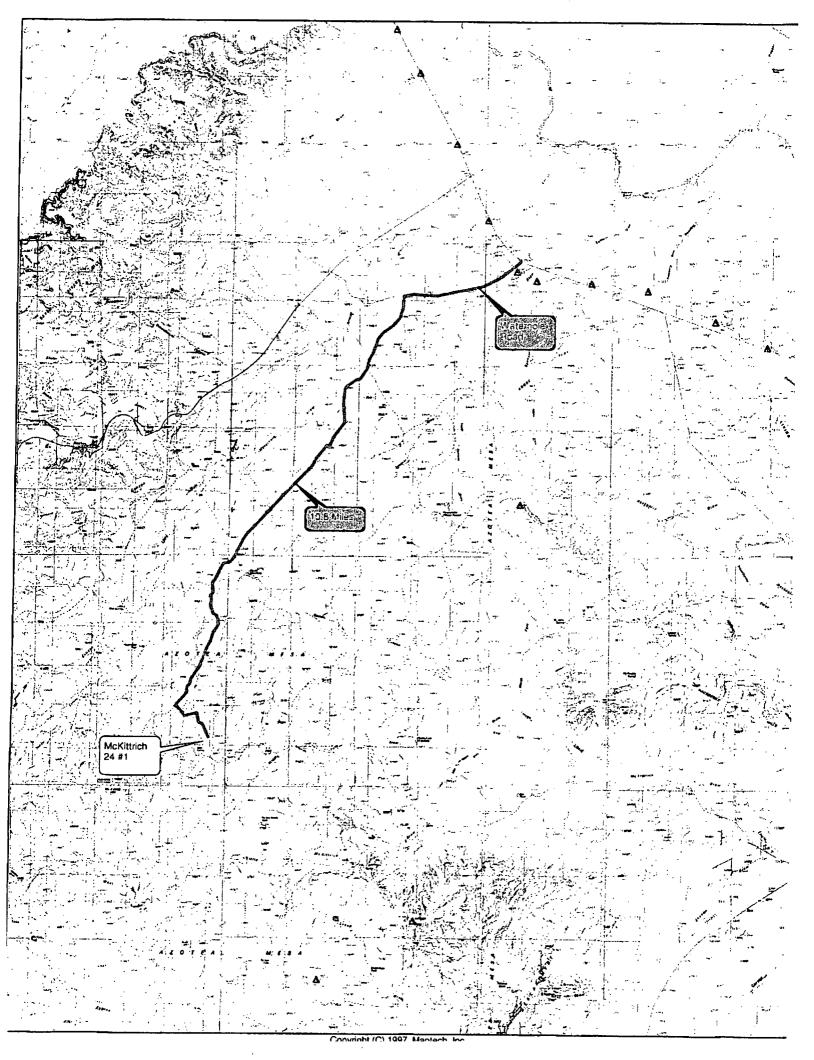

## Oxy, U.S.A.

McKittrich 24 Fed. No. 1

From Carlsbad, N.M. (intersection of 62-180 & 285) go northwest for 10.7 miles, then west on Waterhole Road for 2.0 miles, then south on caliche road for 8.8 miles to location..