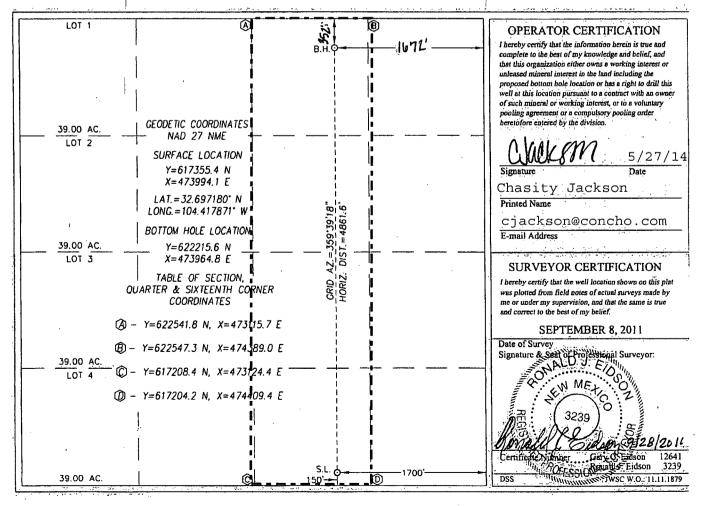

## WELL LOCATION AND ACREAGE DEDICATION PLAT

|                                       | PI Number |                    | Pool Code      |             |                    | Pool Name           |               |                |             |  |
|---------------------------------------|-----------|--------------------|----------------|-------------|--------------------|---------------------|---------------|----------------|-------------|--|
| 30-015-39514                          |           |                    | 50270          |             |                    | Penasco Draw; SA-Ye |               |                | so (assoc)  |  |
| Property Code                         |           |                    |                |             | Property Nam       | -                   |               |                | Well Number |  |
| 38873                                 |           | FALABELLA 31 FEE   |                |             |                    |                     |               |                | 7H          |  |
| OGRID No.                             |           | Operator Name      |                |             |                    |                     |               | 1              | Elevation   |  |
| 229137                                |           | COG OPERATING, LLC |                |             |                    |                     |               |                | 3403'       |  |
|                                       |           |                    |                |             | Surface Locat      | ion                 |               |                |             |  |
| UL or lot No.                         | Section   | Township           | Range          | Lot Idn     | Feet from the      | North/South line    | Feet from the | East/West line | County      |  |
| 0                                     | 31        | 18-S               | 26-E           |             | 150                | SOUTH               | 1700          | EAST           | EDDY        |  |
| · · · · · · · · · · · · · · · · · · · |           |                    | A              | Bottom Hole | e Location If Diff | erent From Surface  |               | <b>-</b>       |             |  |
| UL or lot No.                         | Section   | Township           | Range          | Lot Idn     | Feet from the      | North/South line    | Feet from the | East/West line | County      |  |
| В                                     | 31        | 18-S               | 26-E           |             | 352                | NORTH               | 1672          | EAST           | EDDY        |  |
| Dedicated Acres                       | Joint o   | Infill C           | onsolidation C | ode Orde    | er No.             |                     |               |                | <u></u>     |  |
| 160                                   |           |                    |                | *.          |                    |                     |               |                |             |  |