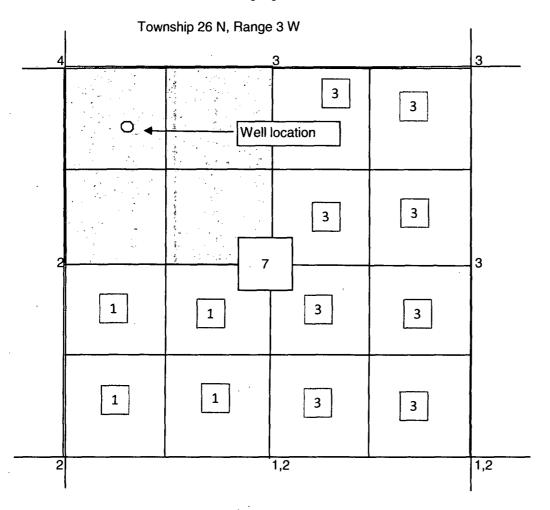

## Explanation for only one production curve:

Energen only tracks the gas rate at the meter. The production is then allocated based on the reported allocation percentages.

Energen Resources Corp.
Jicarilla 97 #6
Offset Operator/ Ownership Plat
Basin Dakota/Wild Horse Gallup/Blanco Mesaverde/PC?
Downhole Commingling

- 1) Energen Resources
- 2) ConocoPhillips
- 3) Enevervest
- 4) Burlington Resources