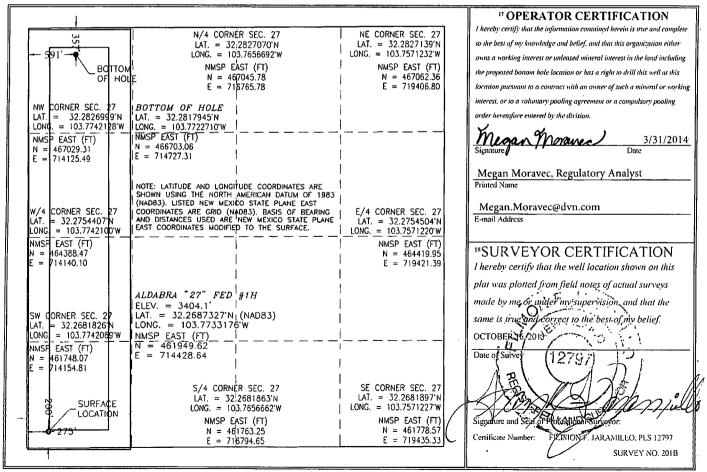

## WELL LOCATION AND ACREAGE DEDICATION PLAT

| 'API Number<br>30-015-38625 | <sup>2</sup> Pool Code<br>96403 | Wildcat; Bone Spring  |           |  |  |  |
|-----------------------------|---------------------------------|-----------------------|-----------|--|--|--|
| 4 Property Code             | 5 Property                      | Name                  | Number    |  |  |  |
| 38560                       | ALDABRA "                       | 27" FED COM           | l H'      |  |  |  |
| <sup>7</sup> OGRID №.       | 8 Operator                      | Name "Elo             | evation . |  |  |  |
| 6137                        | DEVON ENERGY PRODUC             | TION COMPANY, L.P. 34 | 04.1      |  |  |  |

10 Surface Location

| UL or lot no. | Section | Township | Range | Lot Idn | Feet from the | North/South line | Feet from the | East/West line | County |
|---------------|---------|----------|-------|---------|---------------|------------------|---------------|----------------|--------|
| M             | 27      | 23S      | 31 E  |         | 200           | SOUTH            | 275           | WEST           | EDDY   |
|               |         |          |       |         |               |                  |               |                |        |

11 Rottom Hole Location If Different From Surface

| UL or lot no.      | Section 27  | Township 23S             | Range<br>31 E | Lot ldn    | Feet from the 357 | North/South line NORTH | Feet from the | East/West line<br>WEST | County<br>EDDY |
|--------------------|-------------|--------------------------|---------------|------------|-------------------|------------------------|---------------|------------------------|----------------|
| 12 Dedicated Acres | 13 Joint of | r Infill <sup>14</sup> C | onsolidation  | Code 15 Or | der No.           |                        |               |                        |                |