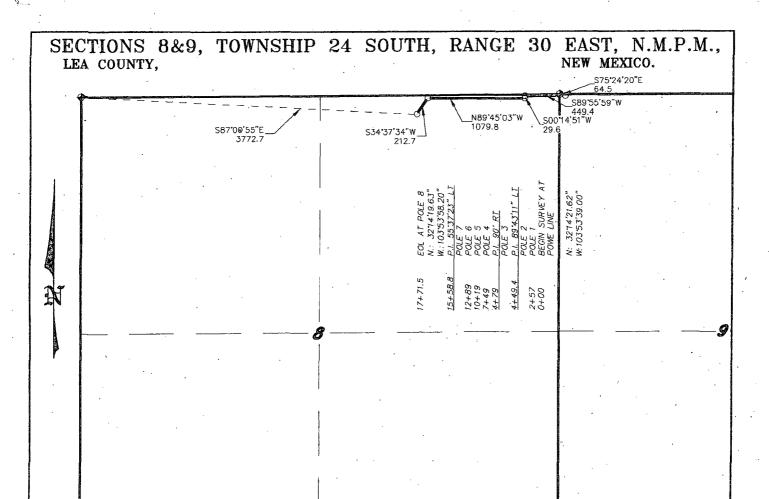

### LEGAL DESCRIPTION

OWNER: USA

LESSEE: TYSON & LESLIE MAHERREY

A STRIP OF LAND 30.0 FEET WIDE, LOCATED IN SECTIONS 8&9, TOWNSHIP 24 SOUTH, RANGE 30 EAST, N.M.P.M., EDDY COUNTY, NEW MEXICO AND BEING 15.0 FEET LEFT AND RIGHT OF THE ABOVE PLATTED CENTERLINE SURVEY.

SECTIONS 8&9 = 1771.5 FEET = 107.36 RODS = 0.33 MILES = 1.22 ACRES