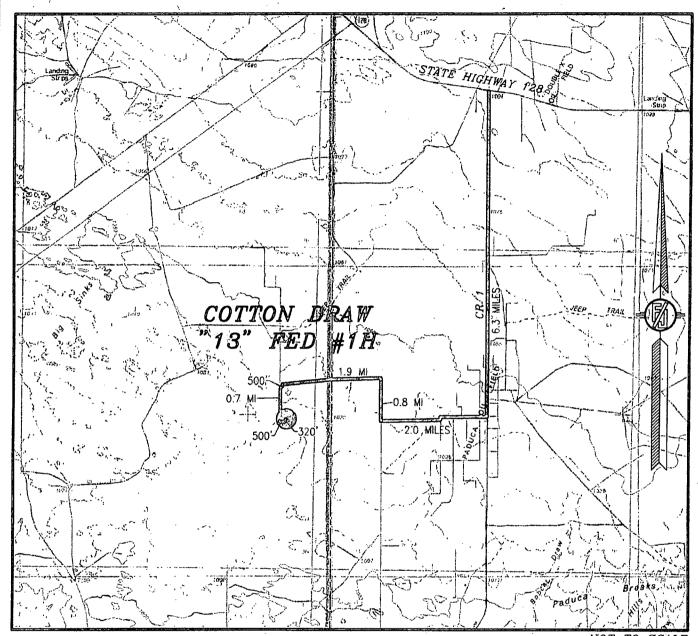

# SECTION 13, TOWNSHIP 25 SOUTH, RANGE 31 EAST, N.M.P.M. EDDY COUNTY, STATE OF NEW MEXICO ACCESS AERIAL ROUTE MAP

NOT TO SCALE AERIAL PHOTO: GOOGLE EARTH APRIL 2013

DEVON ENERGY PRODUCTION COMPANY, L.P.

COTTON DRAW "13" FED #1H

LOCATED 330 FT. FROM THE SOUTH LINE AND 660 FT. FROM THE WEST LINE OF SECTION 13, TOWNSHIP 25 SOUTH, RANGE 31 EAST, N.M.P.M. EDDY COUNTY, STATE OF NEW MEXICO

MARCH 10, 2014

SURVEY NO. 331A