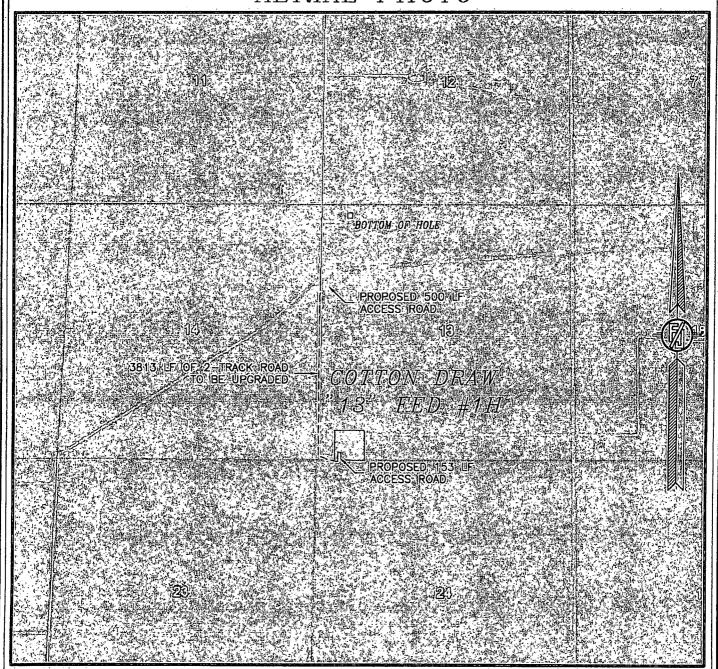

## SECTION 13, TOWNSHIP 25 SOUTH, RANGE 31 EAST, N.M.P.M. EDDY COUNTY, STATE OF NEW MEXICO AERIAL PHOTO

NOT TO SCALE AERIAL PHOTO: GOOGLE EARTH APRIL 2013

DEVON ENERGY PRODUCTION COMPANY, L.P.

COTTON DRAW "13" FED #1H

LOCATED 330 FT FROM THE SOUTH LINE

LOCATED 330 FT. FROM THE SOUTH LINE AND 660 FT. FROM THE WEST LINE OF SECTION 13, TOWNSHIP 25 SOUTH, RANGE 31 EAST, N.M.P.M. EDDY COUNTY, STATE OF NEW MEXICO

MARCH 10, 2014

SURVEY NO. 331A