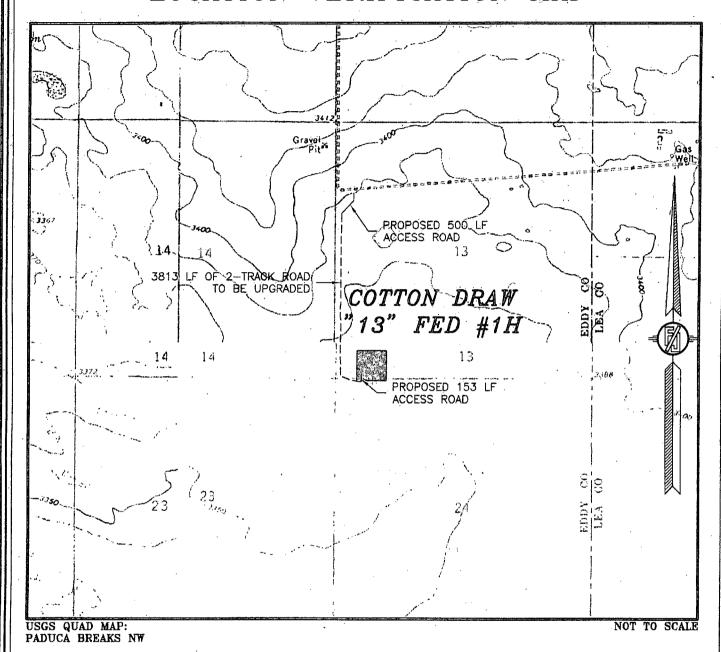

### SECTION 13, TOWNSHIP 25 SOUTH, RANGE 31 EAST, N.M.P.M. EDDY COUNTY, STATE OF NEW MEXICO VICINITY MAP

NOT TO SCALE

DEVON ENERGY PRODUCTION COMPANY, L.P.

COTTON DRAW "13" FED #1H
LOCATED 330 FT. FROM THE SOUTH LINE
AND 660 FT. FROM THE WEST LINE OF
SECTION 13, TOWNSHIP 25 SOUTH,
RANGE 31 EAST, N.M.P.M.
EDDY COUNTY, STATE OF NEW MEXICO

MARCH 10, 2014

DIRECTIONS TO LOCATION
FROM STATE HIGHWAY 128 AND PAVED CR 1 GO SOUTH ON CR 1
6.3 MILES, TURN RIGHT AND GO WEST 2.0 MILES, TURN RIGHT AND
GO NORTH 0.8 MILES, BEND LEFT AND GO WEST 1.9 MILES TO A
PROPOSED ROAD SURVEY, FOLLOW FLAGS SOUTH 147' THEN
SOUTHWEST 353' TO TRAIL ROAD. FOLLOW TRAIL ROAD SOUTH 0.7
MILES, BEND LEFT AND GO EAST 500' AND LOCATION IS ON THE
LEFT (NORTH) 320'.

SURVEY NO. 331A