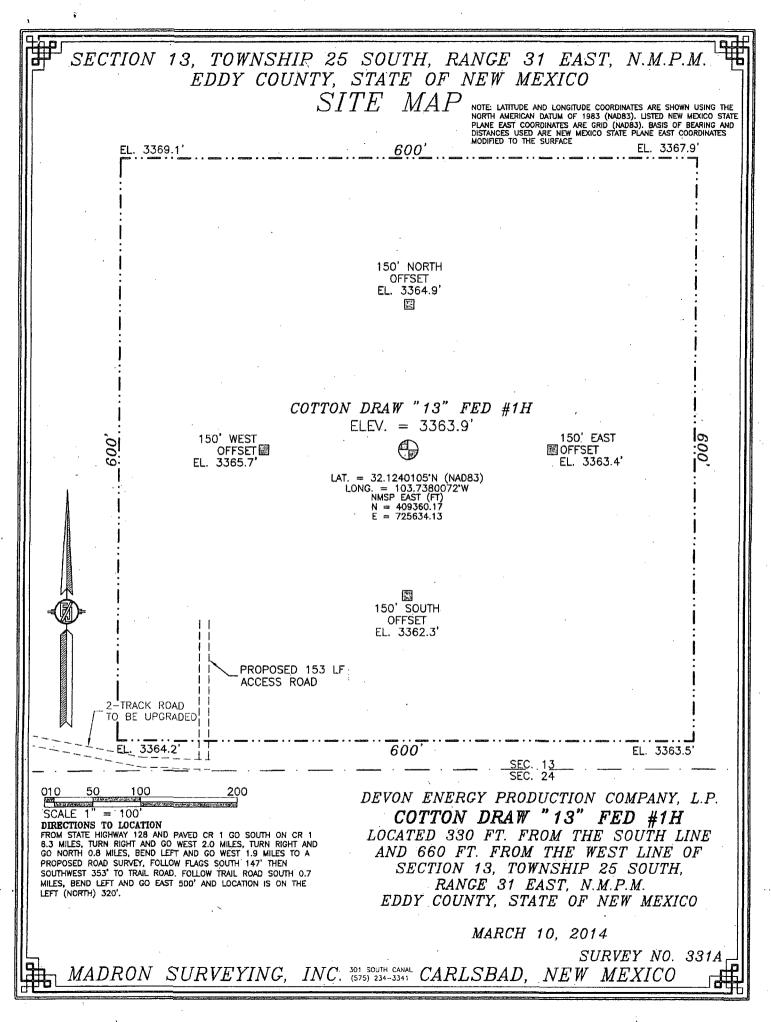

### SECTION 13, TOWNSHIP 25 SOUTH, RANGE 31 EAST, N.M.P.M. EDDY COUNTY, STATE OF NEW MEXICO LOCATION VERIFICATION MAP

DEVON ENERGY PRODUCTION COMPANY, L.P.

COTTON DRAW "13" FED #1H

LOCATED 330 FT. FROM THE SOUTH LINE

AND 660 FT. FROM THE WEST LINE OF

SECTION 13, TOWNSHIP 25 SOUTH,

RANGE 31 EAST, N.M.P.M.

EDDY COUNTY, STATE OF NEW MEXICO

MARCH 10, 2014

SURVEY NO. 331A