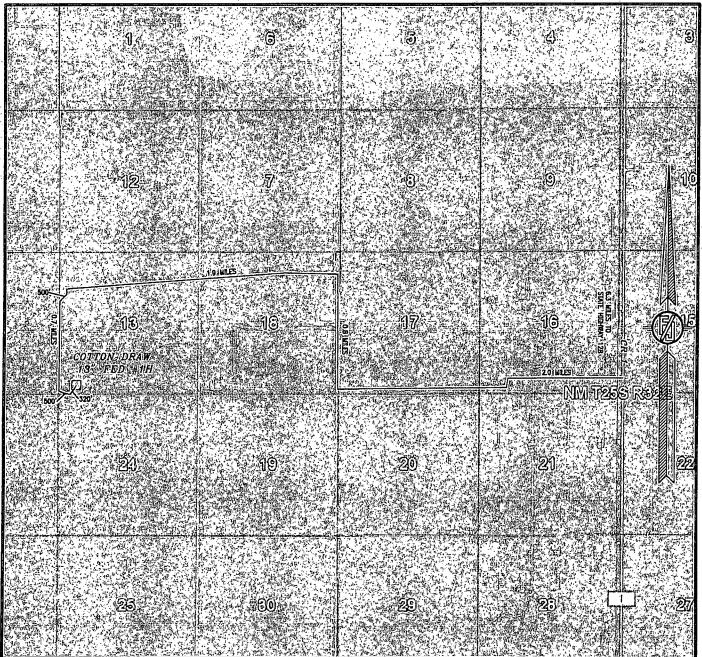

### SECTION 13, TOWNSHIP 25 SOUTH, RANGE 31 EAST, N.M.P.M. EDDY COUNTY, STATE OF NEW MEXICO VICINITY MAP

NOT TO SCALE

DEVON ENERGY PRODUCTION COMPANY, L.P.

COTTON DRAW "13" FED #1H
LOCATED 330 FT. FROM THE SOUTH LINE
AND 660 FT. FROM THE WEST LINE OF
SECTION 13, TOWNSHIP 25 SOUTH,
RANGE 31 EAST, N.M.P.M.
EDDY COUNTY, STATE OF NEW MEXICO

MARCH 10, 2014

DIRECTIONS TO LOCATION
FROM STATE HIGHWAY 128 AND PAVED CR 1 GO SOUTH ON CR 1
6.3 MILES, TURN RIGHT AND GO WEST 2.0 MILES, TURN RIGHT AND
GO NORTH 0.8 MILES, BEND LEFT AND GO WEST 1.9 MILES TO A
PROPOSED ROAD SURVEY, FOLLOW FLAGS SOUTH 147' THEN
SOUTHWEST 353' TO TRAIL ROAD. FOLLOW TRAIL ROAD SOUTH 0.7
MILES, BEND LEFT AND GO EAST 500' AND LOCATION IS ON THE
LEFT (NORTH) 320'.

SURVEY NO. 331A