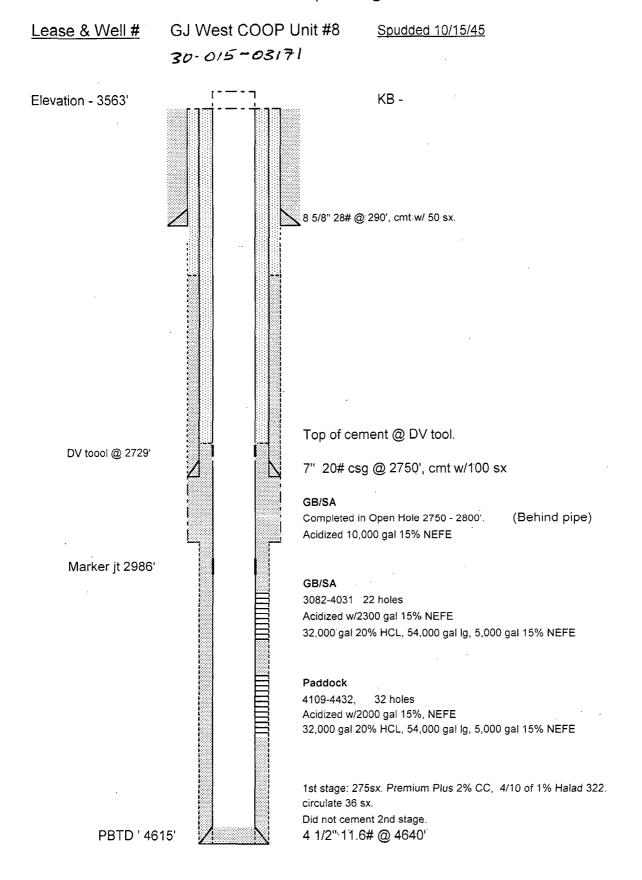

| . Submit I Copy To Appropriate District Office                                                                                                                                                                                                                                                                                                                                                                                                                                                                                                                                                                                                                                                                                                                                                                                                                                                                                                                                                                                                                                                                                                                                                                                                                                                                                                                                                                                                                                                                                                                                                                                                                                                                                                                                                                                                                                                                                                                                                                                                                                                                                 | .=                                    | e of New Me              |                                              |                                         | Form C-103                            |  |
|--------------------------------------------------------------------------------------------------------------------------------------------------------------------------------------------------------------------------------------------------------------------------------------------------------------------------------------------------------------------------------------------------------------------------------------------------------------------------------------------------------------------------------------------------------------------------------------------------------------------------------------------------------------------------------------------------------------------------------------------------------------------------------------------------------------------------------------------------------------------------------------------------------------------------------------------------------------------------------------------------------------------------------------------------------------------------------------------------------------------------------------------------------------------------------------------------------------------------------------------------------------------------------------------------------------------------------------------------------------------------------------------------------------------------------------------------------------------------------------------------------------------------------------------------------------------------------------------------------------------------------------------------------------------------------------------------------------------------------------------------------------------------------------------------------------------------------------------------------------------------------------------------------------------------------------------------------------------------------------------------------------------------------------------------------------------------------------------------------------------------------|---------------------------------------|--------------------------|----------------------------------------------|-----------------------------------------|---------------------------------------|--|
| District I – (575) 393-6161 Energy, Minerals and Natural Resources 1625 N. French Dr., Hobbs, NM 88240                                                                                                                                                                                                                                                                                                                                                                                                                                                                                                                                                                                                                                                                                                                                                                                                                                                                                                                                                                                                                                                                                                                                                                                                                                                                                                                                                                                                                                                                                                                                                                                                                                                                                                                                                                                                                                                                                                                                                                                                                         |                                       |                          |                                              | WELL API NO.                            | Revised August 1, 2011                |  |
| District II - (575) 748-1283<br>811 S. First St., Artesia, NM 88210 OIL CONSERVATION DIVISION                                                                                                                                                                                                                                                                                                                                                                                                                                                                                                                                                                                                                                                                                                                                                                                                                                                                                                                                                                                                                                                                                                                                                                                                                                                                                                                                                                                                                                                                                                                                                                                                                                                                                                                                                                                                                                                                                                                                                                                                                                  |                                       |                          |                                              | 30-015-03171                            |                                       |  |
| District III - (505) 334-6178 1220 South St. Francis Dr.                                                                                                                                                                                                                                                                                                                                                                                                                                                                                                                                                                                                                                                                                                                                                                                                                                                                                                                                                                                                                                                                                                                                                                                                                                                                                                                                                                                                                                                                                                                                                                                                                                                                                                                                                                                                                                                                                                                                                                                                                                                                       |                                       |                          |                                              | 5. Indicate Type of I STATE X           | Lease<br>FEE                          |  |
| District IV – (505) 476-3460  1220 S. St. Francis Dr., Santa Fe, NM 87505  Santa Fe, NM 87505                                                                                                                                                                                                                                                                                                                                                                                                                                                                                                                                                                                                                                                                                                                                                                                                                                                                                                                                                                                                                                                                                                                                                                                                                                                                                                                                                                                                                                                                                                                                                                                                                                                                                                                                                                                                                                                                                                                                                                                                                                  |                                       |                          |                                              | 6. State Oil & Gas L<br>B - 255         | ease No.                              |  |
|                                                                                                                                                                                                                                                                                                                                                                                                                                                                                                                                                                                                                                                                                                                                                                                                                                                                                                                                                                                                                                                                                                                                                                                                                                                                                                                                                                                                                                                                                                                                                                                                                                                                                                                                                                                                                                                                                                                                                                                                                                                                                                                                | CES AND REPORT<br>SALS TO DRILL OR TO |                          | IG BACK TO A                                 | 7. Lease Name or Ui                     | nit Agreement Name                    |  |
| DIFFERENT RESERVOIR. USE "APPLICATION FOR PERMIT" (FORM C-101) FOR SUCH PROPOSALS.)                                                                                                                                                                                                                                                                                                                                                                                                                                                                                                                                                                                                                                                                                                                                                                                                                                                                                                                                                                                                                                                                                                                                                                                                                                                                                                                                                                                                                                                                                                                                                                                                                                                                                                                                                                                                                                                                                                                                                                                                                                            |                                       |                          | GJ WEST COOP UT                              | NIT                                     |                                       |  |
| 1. Type of Well: Oil Well X                                                                                                                                                                                                                                                                                                                                                                                                                                                                                                                                                                                                                                                                                                                                                                                                                                                                                                                                                                                                                                                                                                                                                                                                                                                                                                                                                                                                                                                                                                                                                                                                                                                                                                                                                                                                                                                                                                                                                                                                                                                                                                    | Gas Well 🔲 Other                      |                          |                                              | 8. Well Number 008                      |                                       |  |
| 2. Name of Operator COG OPERATING LLC                                                                                                                                                                                                                                                                                                                                                                                                                                                                                                                                                                                                                                                                                                                                                                                                                                                                                                                                                                                                                                                                                                                                                                                                                                                                                                                                                                                                                                                                                                                                                                                                                                                                                                                                                                                                                                                                                                                                                                                                                                                                                          |                                       |                          |                                              | 9. OGRID Number<br>229137               |                                       |  |
| 3. Address of Operator 600 W. ILLINOIS AVE., MIDLAND, TEXAS 79701                                                                                                                                                                                                                                                                                                                                                                                                                                                                                                                                                                                                                                                                                                                                                                                                                                                                                                                                                                                                                                                                                                                                                                                                                                                                                                                                                                                                                                                                                                                                                                                                                                                                                                                                                                                                                                                                                                                                                                                                                                                              |                                       |                          |                                              | 10. Pool name or Wi<br>GJ; 7RVS-QN-GB-S |                                       |  |
| 4. Well Location /                                                                                                                                                                                                                                                                                                                                                                                                                                                                                                                                                                                                                                                                                                                                                                                                                                                                                                                                                                                                                                                                                                                                                                                                                                                                                                                                                                                                                                                                                                                                                                                                                                                                                                                                                                                                                                                                                                                                                                                                                                                                                                             |                                       |                          |                                              |                                         |                                       |  |
| The state of the s | 310 feet from the                     |                          |                                              | eet from the EAST                       | line                                  |  |
| Section \ 28                                                                                                                                                                                                                                                                                                                                                                                                                                                                                                                                                                                                                                                                                                                                                                                                                                                                                                                                                                                                                                                                                                                                                                                                                                                                                                                                                                                                                                                                                                                                                                                                                                                                                                                                                                                                                                                                                                                                                                                                                                                                                                                   |                                       | ship 17S<br>w whether DR | Range 29E<br>RKB, RT, GR, etc.)              | NMPM E                                  | DDY County                            |  |
|                                                                                                                                                                                                                                                                                                                                                                                                                                                                                                                                                                                                                                                                                                                                                                                                                                                                                                                                                                                                                                                                                                                                                                                                                                                                                                                                                                                                                                                                                                                                                                                                                                                                                                                                                                                                                                                                                                                                                                                                                                                                                                                                |                                       | 3,563' - 0               |                                              |                                         | a managed and managed place           |  |
| 12. Check A                                                                                                                                                                                                                                                                                                                                                                                                                                                                                                                                                                                                                                                                                                                                                                                                                                                                                                                                                                                                                                                                                                                                                                                                                                                                                                                                                                                                                                                                                                                                                                                                                                                                                                                                                                                                                                                                                                                                                                                                                                                                                                                    | appropriate Box t                     | o Indicate Na            | ature of Notice, I                           | Report or Other Da                      | ıta                                   |  |
| NOTICE OF IN                                                                                                                                                                                                                                                                                                                                                                                                                                                                                                                                                                                                                                                                                                                                                                                                                                                                                                                                                                                                                                                                                                                                                                                                                                                                                                                                                                                                                                                                                                                                                                                                                                                                                                                                                                                                                                                                                                                                                                                                                                                                                                                   | TENTION TO:                           |                          | SUBS                                         | SEQUENT REPO                            | RT OF:                                |  |
| PERFORM REMEDIAL WORK  PLUG AND ABANDON X REMEDIAL WORK                                                                                                                                                                                                                                                                                                                                                                                                                                                                                                                                                                                                                                                                                                                                                                                                                                                                                                                                                                                                                                                                                                                                                                                                                                                                                                                                                                                                                                                                                                                                                                                                                                                                                                                                                                                                                                                                                                                                                                                                                                                                        |                                       |                          |                                              | <del>_</del>                            | TERING ÇASING ☐<br>AND A              |  |
| TEMPORARILY ABANDON                                                                                                                                                                                                                                                                                                                                                                                                                                                                                                                                                                                                                                                                                                                                                                                                                                                                                                                                                                                                                                                                                                                                                                                                                                                                                                                                                                                                                                                                                                                                                                                                                                                                                                                                                                                                                                                                                                                                                                                                                                                                                                            |                                       |                          |                                              | <del>-</del>                            | AND A                                 |  |
| DOWNHOLE COMMINGLE                                                                                                                                                                                                                                                                                                                                                                                                                                                                                                                                                                                                                                                                                                                                                                                                                                                                                                                                                                                                                                                                                                                                                                                                                                                                                                                                                                                                                                                                                                                                                                                                                                                                                                                                                                                                                                                                                                                                                                                                                                                                                                             |                                       |                          |                                              |                                         | 100 m                                 |  |
| OTHER:                                                                                                                                                                                                                                                                                                                                                                                                                                                                                                                                                                                                                                                                                                                                                                                                                                                                                                                                                                                                                                                                                                                                                                                                                                                                                                                                                                                                                                                                                                                                                                                                                                                                                                                                                                                                                                                                                                                                                                                                                                                                                                                         |                                       |                          | OTHER:                                       |                                         |                                       |  |
| <ol> <li>Describe proposed or composed of starting any proposed wo<br/>proposed completion or reco</li> </ol>                                                                                                                                                                                                                                                                                                                                                                                                                                                                                                                                                                                                                                                                                                                                                                                                                                                                                                                                                                                                                                                                                                                                                                                                                                                                                                                                                                                                                                                                                                                                                                                                                                                                                                                                                                                                                                                                                                                                                                                                                  | rk). SEE RULE 19.                     |                          |                                              |                                         |                                       |  |
| 1) SET 4-1/2" CIBP @ 4,100"                                                                                                                                                                                                                                                                                                                                                                                                                                                                                                                                                                                                                                                                                                                                                                                                                                                                                                                                                                                                                                                                                                                                                                                                                                                                                                                                                                                                                                                                                                                                                                                                                                                                                                                                                                                                                                                                                                                                                                                                                                                                                                    | ; DUMP BAIL 4 SX                      | S. CMT. @ 4,1            | 00'-4,065'.                                  |                                         |                                       |  |
| 2) SET 4-1/2" CIBP @ 3,050'; PUMP 75 SXS. CMT. @ 3,040'-2,475' (7" CSG.SHOE, DV TOOL, T/S.A.).                                                                                                                                                                                                                                                                                                                                                                                                                                                                                                                                                                                                                                                                                                                                                                                                                                                                                                                                                                                                                                                                                                                                                                                                                                                                                                                                                                                                                                                                                                                                                                                                                                                                                                                                                                                                                                                                                                                                                                                                                                 |                                       |                          |                                              |                                         |                                       |  |
| <ul> <li>3) CUT X PULL 4-1/2" CSG. @ +/-2,300'.</li> <li>4) PUMP 50 SXS. CMT. @ 2,360'-2,240' (4-1/2" CSG.STUB); WOC X TAG CMT. PLUG.</li> </ul>                                                                                                                                                                                                                                                                                                                                                                                                                                                                                                                                                                                                                                                                                                                                                                                                                                                                                                                                                                                                                                                                                                                                                                                                                                                                                                                                                                                                                                                                                                                                                                                                                                                                                                                                                                                                                                                                                                                                                                               |                                       |                          |                                              |                                         |                                       |  |
| 5) PERF. X ATTEMPT TO SQZ. 120 SXS. CMT. @ 960'-635' (T/YATES, B/SALT); WOC X TAG CMT. PLUG.                                                                                                                                                                                                                                                                                                                                                                                                                                                                                                                                                                                                                                                                                                                                                                                                                                                                                                                                                                                                                                                                                                                                                                                                                                                                                                                                                                                                                                                                                                                                                                                                                                                                                                                                                                                                                                                                                                                                                                                                                                   |                                       |                          |                                              |                                         |                                       |  |
| 6) PERF. X CIRC. TO SURF., FILLING ALL ANNULI, 120 SXS. CMT. @ 340'-3' (8-5/8" CSG.SHOE, T/SALT). 7) DIG OUT X CUT OFF WELLHEAD 3' B.G.L.; WELD ON STEEL PLATE TO CSGS. X INSTALL DRY HOLE MARKER.                                                                                                                                                                                                                                                                                                                                                                                                                                                                                                                                                                                                                                                                                                                                                                                                                                                                                                                                                                                                                                                                                                                                                                                                                                                                                                                                                                                                                                                                                                                                                                                                                                                                                                                                                                                                                                                                                                                             |                                       |                          |                                              |                                         |                                       |  |
| $\sigma_{i}^{G_{i_1}}$                                                                                                                                                                                                                                                                                                                                                                                                                                                                                                                                                                                                                                                                                                                                                                                                                                                                                                                                                                                                                                                                                                                                                                                                                                                                                                                                                                                                                                                                                                                                                                                                                                                                                                                                                                                                                                                                                                                                                                                                                                                                                                         |                                       | ,                        |                                              |                                         |                                       |  |
| DURING THIS PROCEDURE WE I<br>TO THE REQUIRED DISPOSAL, P                                                                                                                                                                                                                                                                                                                                                                                                                                                                                                                                                                                                                                                                                                                                                                                                                                                                                                                                                                                                                                                                                                                                                                                                                                                                                                                                                                                                                                                                                                                                                                                                                                                                                                                                                                                                                                                                                                                                                                                                                                                                      |                                       |                          | OP SYSTEM W/ A                               | STEEL TANK AND                          | HAUL CONTENTS                         |  |
| CONDITIONS OF APPROVAL ATTACH                                                                                                                                                                                                                                                                                                                                                                                                                                                                                                                                                                                                                                                                                                                                                                                                                                                                                                                                                                                                                                                                                                                                                                                                                                                                                                                                                                                                                                                                                                                                                                                                                                                                                                                                                                                                                                                                                                                                                                                                                                                                                                  | IED                                   |                          |                                              | NM                                      | OIL CONSERVATIO<br>  ARTESIA DISTRICT |  |
| Approval Granted providing work                                                                                                                                                                                                                                                                                                                                                                                                                                                                                                                                                                                                                                                                                                                                                                                                                                                                                                                                                                                                                                                                                                                                                                                                                                                                                                                                                                                                                                                                                                                                                                                                                                                                                                                                                                                                                                                                                                                                                                                                                                                                                                | cis I                                 | Rig Release Dat          | e:                                           |                                         | JUN 1 7 2014                          |  |
| Completed by / 17/17015                                                                                                                                                                                                                                                                                                                                                                                                                                                                                                                                                                                                                                                                                                                                                                                                                                                                                                                                                                                                                                                                                                                                                                                                                                                                                                                                                                                                                                                                                                                                                                                                                                                                                                                                                                                                                                                                                                                                                                                                                                                                                                        |                                       |                          | <u>.                                    </u> | ·                                       | 3014 1 7 2014                         |  |
| <u>@ &amp;9 COD</u>                                                                                                                                                                                                                                                                                                                                                                                                                                                                                                                                                                                                                                                                                                                                                                                                                                                                                                                                                                                                                                                                                                                                                                                                                                                                                                                                                                                                                                                                                                                                                                                                                                                                                                                                                                                                                                                                                                                                                                                                                                                                                                            | rue and cor                           | nplete to the be         | st of my knowledge                           | and belief.                             | RECEIVED                              |  |
| ~ - \                                                                                                                                                                                                                                                                                                                                                                                                                                                                                                                                                                                                                                                                                                                                                                                                                                                                                                                                                                                                                                                                                                                                                                                                                                                                                                                                                                                                                                                                                                                                                                                                                                                                                                                                                                                                                                                                                                                                                                                                                                                                                                                          | $\bigcirc$                            | •                        | , S                                          |                                         |                                       |  |
| SIGNATURE CONTRACTOR                                                                                                                                                                                                                                                                                                                                                                                                                                                                                                                                                                                                                                                                                                                                                                                                                                                                                                                                                                                                                                                                                                                                                                                                                                                                                                                                                                                                                                                                                                                                                                                                                                                                                                                                                                                                                                                                                                                                                                                                                                                                                                           | 1.22                                  | TITLE: AGEN              | 1T                                           | DATE:                                   | 06/14/14                              |  |
| Type or print name: DAVID A. EYI For State Use Only                                                                                                                                                                                                                                                                                                                                                                                                                                                                                                                                                                                                                                                                                                                                                                                                                                                                                                                                                                                                                                                                                                                                                                                                                                                                                                                                                                                                                                                                                                                                                                                                                                                                                                                                                                                                                                                                                                                                                                                                                                                                            | LER E-mail                            | l address: DEY           | LER@MILAGRO-                                 | RES.COM PHONE                           | E: 432.687.3033                       |  |
| APPROVED BY: DOCK TITLE DIST HOLDWISH DATE 6/24/2014                                                                                                                                                                                                                                                                                                                                                                                                                                                                                                                                                                                                                                                                                                                                                                                                                                                                                                                                                                                                                                                                                                                                                                                                                                                                                                                                                                                                                                                                                                                                                                                                                                                                                                                                                                                                                                                                                                                                                                                                                                                                           |                                       |                          |                                              |                                         |                                       |  |
| Conditions of Approval (if any):                                                                                                                                                                                                                                                                                                                                                                                                                                                                                                                                                                                                                                                                                                                                                                                                                                                                                                                                                                                                                                                                                                                                                                                                                                                                                                                                                                                                                                                                                                                                                                                                                                                                                                                                                                                                                                                                                                                                                                                                                                                                                               | See Ath                               | tricho d                 | CAAS                                         |                                         | 7 /                                   |  |
| <b>&gt;&gt;</b>                                                                                                                                                                                                                                                                                                                                                                                                                                                                                                                                                                                                                                                                                                                                                                                                                                                                                                                                                                                                                                                                                                                                                                                                                                                                                                                                                                                                                                                                                                                                                                                                                                                                                                                                                                                                                                                                                                                                                                                                                                                                                                                | ME ////                               | un E u                   | 2/17                                         |                                         |                                       |  |