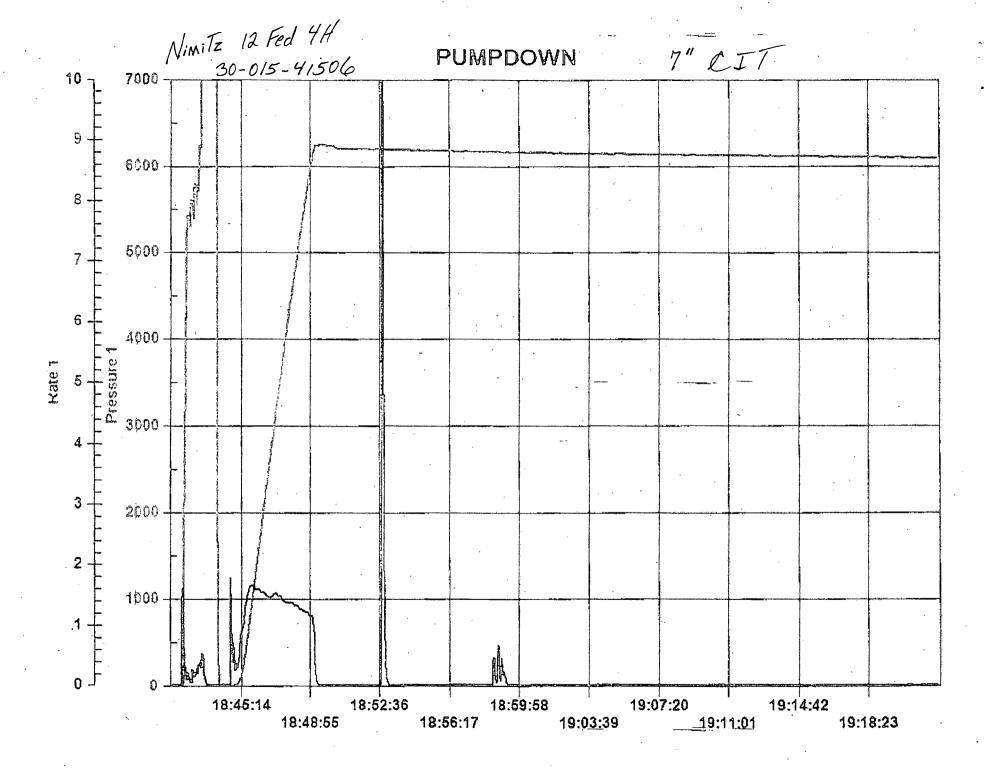

## 32. Additional remarks, continued

with good returns while cementing, circ 240sx (140bbl) cmt to surface, drop cancellation plug, pressure up to 4000#, WOC.

This sundry is being filed at the request of Edward Fernandez-BLM to request a variance to the approved APD since cement didn't show to be circulated to surface on the production string per the CBL.