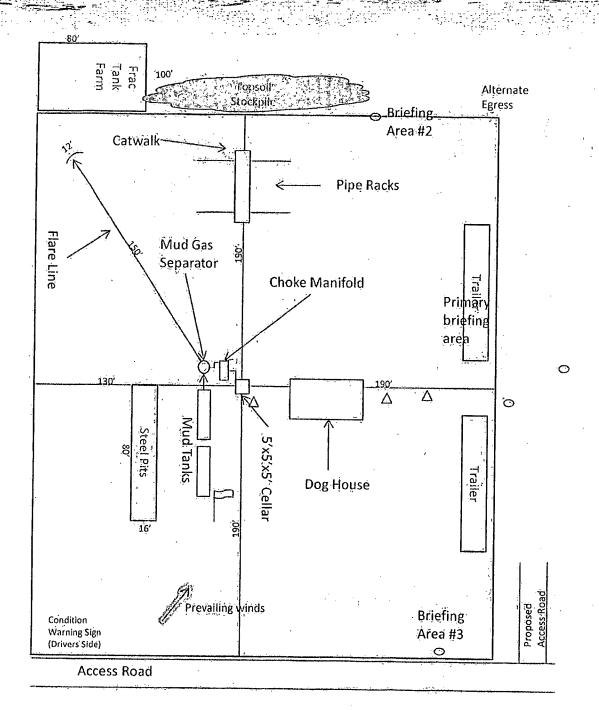

Wind Direction Indicators (wind sock or streamers)

• H2S Monitors

△ (alarms at bell nipple and shale

shaker)

Briefing Areas

Exhibit D – Rig Diagram
White City 8 Federal 3H
Cimarex Energy Co.
8-255-27E
SHL 330 FSL & 2030 FWL
BHL 330 FSL & 1980 FWL
Eddy County, NM