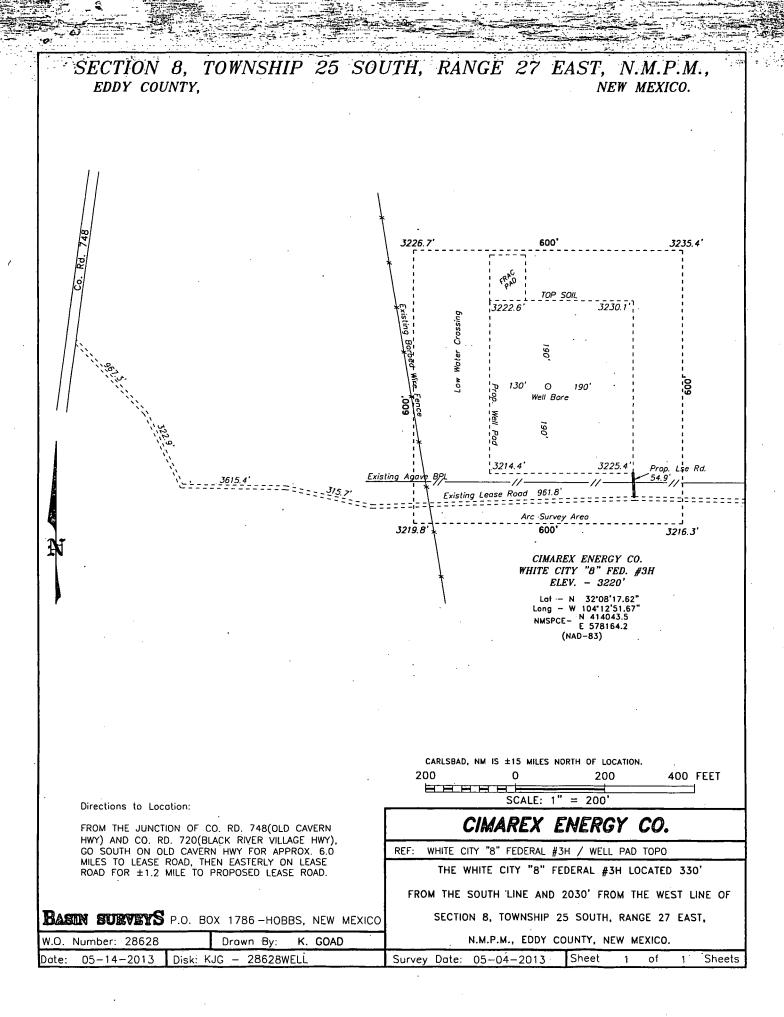

| (August 2007)  DEPARTMENT OF THE INTERIOR  BUREAU OF LAND MANAGEMENT                                                                                                                                                                                   |                                                                                                                                                |                                                                                                          |                                                                                    | FORM APPROVED  OMB NO. 1004-0135 % Expires: July 31, 2010                                                        |  |
|--------------------------------------------------------------------------------------------------------------------------------------------------------------------------------------------------------------------------------------------------------|------------------------------------------------------------------------------------------------------------------------------------------------|----------------------------------------------------------------------------------------------------------|------------------------------------------------------------------------------------|------------------------------------------------------------------------------------------------------------------|--|
| SUNDRY<br>Do not use thi                                                                                                                                                                                                                               | IS ON WELLS rill or to re-enter an for such proposals.                                                                                         | NMN                                                                                                      | Serial No.<br>IM97126<br>ian, Allottee or Tribe Name                               |                                                                                                                  |  |
| <del></del>                                                                                                                                                                                                                                            | ons on reverse side                                                                                                                            | 7. If Uni                                                                                                | t or CA/Agreement, Name and/or No.                                                 |                                                                                                                  |  |
| Type of Well                                                                                                                                                                                                                                           | ier                                                                                                                                            |                                                                                                          | 8. Well Name and No.<br>WHITE CITY 8 FEDERAL 3H                                    |                                                                                                                  |  |
| 2. Name of Operator Contact: DEYSI FAVELA CIMAREX ENERGY CO. E-Mail: dfavela@cimarex.com                                                                                                                                                               |                                                                                                                                                |                                                                                                          |                                                                                    | 9. API Well No.<br>30-015-42160                                                                                  |  |
| 3a. Address<br>600 N. MARIENFELD<br>MIDLAND, TX 79701                                                                                                                                                                                                  | F                                                                                                                                              | Bb. Phone No. (include area code<br>Ph: 432-620-1964                                                     | 10. Field                                                                          | 10. Field and Pool, or Exploratory COTTONWOOD DRAW; BS                                                           |  |
| 4. Location of Well (Footage, Sec., T., R., M., or Survey Description)                                                                                                                                                                                 |                                                                                                                                                |                                                                                                          | 11. County or Parish, and State                                                    |                                                                                                                  |  |
| Sec 8 T25S R27E SESW 330                                                                                                                                                                                                                               |                                                                                                                                                | EDD                                                                                                      | Y COUNTY, NM.                                                                      |                                                                                                                  |  |
| 12. CHECK APPE                                                                                                                                                                                                                                         | ROPRIATE BOX(ES) TO I                                                                                                                          | NDICATE NATURE OF                                                                                        | NOTICE, REPORT,                                                                    | OR OTHER DATA                                                                                                    |  |
| TYPE OF SUBMISSION                                                                                                                                                                                                                                     | TYPE OF ACTION                                                                                                                                 |                                                                                                          |                                                                                    |                                                                                                                  |  |
| Notice of Intent →                                                                                                                                                                                                                                     | ☐ Acidize                                                                                                                                      | Deepen                                                                                                   | ☐ Production (Start                                                                | Resume)                                                                                                          |  |
|                                                                                                                                                                                                                                                        | ☐ Alter Casing                                                                                                                                 | ☐ Fracture Treat                                                                                         | ☐ Reclamation                                                                      | ☐ Well Integrity                                                                                                 |  |
| ¹ ☐ Subsequent Report                                                                                                                                                                                                                                  | ☐ Casing Repair                                                                                                                                | ■ New Construction                                                                                       | □ Recomplete                                                                       |                                                                                                                  |  |
| ☐ Final Abandonment Notice                                                                                                                                                                                                                             | Change Plans                                                                                                                                   | □ Plug and Abandon                                                                                       | ☐ Temporarily Aba                                                                  | ndon Change to Original A<br>PD                                                                                  |  |
|                                                                                                                                                                                                                                                        | ☐ Convert to Injection                                                                                                                         | ☐ Plug Back                                                                                              | ■ Water Disposal                                                                   |                                                                                                                  |  |
| 13. Describe Proposed or Completed Op<br>If the proposal is to deepen directions<br>Attach the Bond under which the wor<br>following completion of the involved<br>testing has been completed. Final At<br>determined that the site is ready for final | ally or recomplete horizontally, given will be performed or provide the operations. If the operation results and onment Notices shall be filed | ve subsurface locations and meas<br>e Bond No. on file with BLM/BL<br>ts in a multiple completion or rec | ured and true vertical deptl  A. Required subsequent re ompletion in a new interva | ns of all pertinent markers and zones.  ports shall be filed within 30 days  L a Form 3160-4 shall be filed once |  |
| Cimarex Energy respectfully re                                                                                                                                                                                                                         | equests changes to the API                                                                                                                     | o: Accepted                                                                                              | for record                                                                         | •                                                                                                                |  |
| Rig Lay out Change                                                                                                                                                                                                                                     |                                                                                                                                                | NMO                                                                                                      | OCD 165                                                                            | NM OIL CONCE                                                                                                     |  |
| Approved: onsite but APD submitted incorrect Layout                                                                                                                                                                                                    |                                                                                                                                                |                                                                                                          | 623.14                                                                             | NM OIL CONSERVATION ARTESIA DISTRICT                                                                             |  |
| Proposed:<br>Frac Tank Farm NW going No                                                                                                                                                                                                                | orth.                                                                                                                                          |                                                                                                          |                                                                                    | JUN 2 0 2014                                                                                                     |  |
| See attachments<br>Su (face OK                                                                                                                                                                                                                         | 32 5/30/19                                                                                                                                     | 1- Original CoA's                                                                                        | 3 Zi:U Bppiy.                                                                      | RECEIVED                                                                                                         |  |
| 14. Thereby certify that the foregoing is                                                                                                                                                                                                              | Electronic Submission #24                                                                                                                      | 6394 verified by the BLM We                                                                              | ell Information System<br>Carlsbad                                                 |                                                                                                                  |  |
| Name(Printed/Typed) - DEYSI FA                                                                                                                                                                                                                         | Title DRILLI                                                                                                                                   | NG TECH                                                                                                  |                                                                                    |                                                                                                                  |  |
| Signature (Electronic S                                                                                                                                                                                                                                | Date 05/20/2                                                                                                                                   | 2014                                                                                                     |                                                                                    |                                                                                                                  |  |
|                                                                                                                                                                                                                                                        | THIS SPACE FOR                                                                                                                                 | FEDERAL OR STATE                                                                                         | OFFICE USE                                                                         |                                                                                                                  |  |
| 8                                                                                                                                                                                                                                                      | - P 1/                                                                                                                                         |                                                                                                          |                                                                                    | 5/2-11                                                                                                           |  |