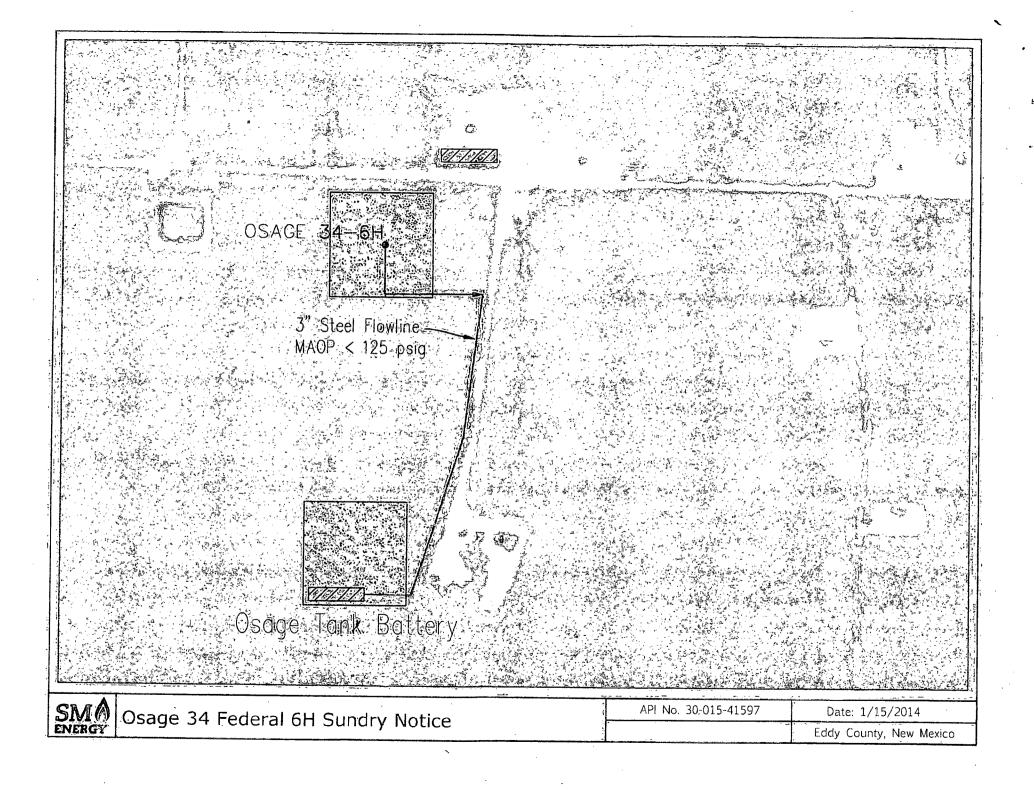

es by lank gauging.

Production Phase: All drain valves, V7 thru V13 & V7.1 thru 13.1, and all sales valves, V1 thru V6 & V1.1 thru V6.1, sealed closed.

Sales Phase: The tank from which sales are being made will be isolated by sealing closed the drain valve, and the equalizer valves during sales.

Draining Phase: The tank being drained will be isolated by sealing close the sales valve, fill valve, equalizer valves, and the drain valves on the other tanks.

#### VALVE SERVICE

FILL:......V14 thru V17 & V14.1 thru V17.1 EQUL: ......V18 thru V19 & V18.1 thru V19.1

SM Energy 3300 N. A Street ENERGY Bldg. 7, Suite 200 Midland, TX 79705

SITE SECURITY DIAGRAM

SEC 34 T195 R29E OSAGE 34 FEO 5H & OSAGE 34 FEO 6H -FEODY COUNTY, REW MEXICO: -APJ 3001541250 B 3001541597 Lesse Serial No. NMMM90807







Bureau of Land Management Carlsbad Field Office 620 East Greene Street Carlsbad, New Mexico 88220 575-234-5972

### Off-Lease Measurement

# Conditions of Approval: SM Energy Company Osage 34 Federal 6H NM90807 3001541597

Approval of off-lease measurement is subject to the following conditions of approval:

- 1. This agency shall be notified of any change in sales method or location of the Sales point.
- 2. This agency shall be notified of any spill or discharge as required by NTL-3A. No gas may be vented without proper measurement and prior approval. Any gas vented must be flared.
- 3. This agency reserves the right to modify or rescind approval whenever it determines continued use of the approved method may adversely affect the surface or subsurface environments.
- 4. This approva