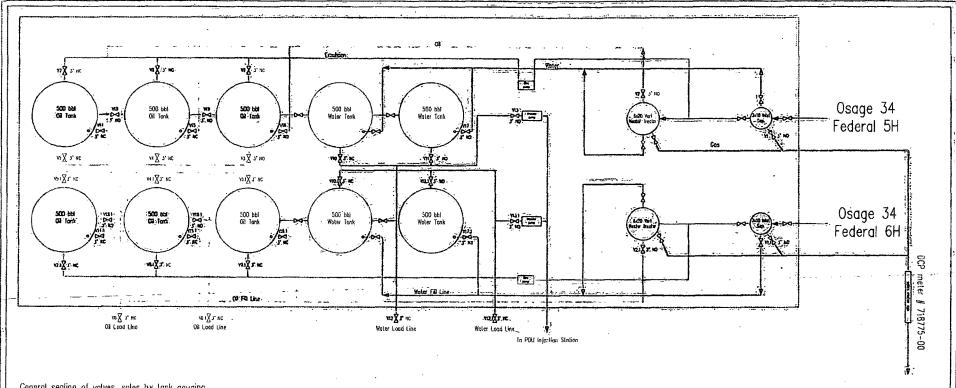

General sealing of valves, sales by lank gauging.

Production Phase: All drain valves, V7 thru V13 & V7.1 thru 13.1, and all sales valves, V1 thru V6 & V1.1 thru V6.1, sealed closed.

Sales Phase: The tank from which sales are being made will be isolated by sealing closed the drain valve, and the equalizer valves during sales.

Draining Phase: The tank being drained will be isolated by sealing close the sales valve, fill valve, equalizer valves, and the drain valves on the other tanks.

#### VALVE SERVICE

FILL:......V14 thru V17 & V14.1 thru V17.1 EQUL: ......V18 thru V19 & V18.1 thru V19.1

SM Energy 3300 N. A Street ENERGY Bldg. 7, Suite 200 Midland, TX 79705

SITE SECURITY DIAGRAM

SEC 34 T195 R29E OSAGE 34 FEO 5H & OSAGE 34 FEO 6H -FEODY COUNTY, REW MEXICO: -APJ 3001541250 B 3001541597 Lesse Serial No. NMMM90807