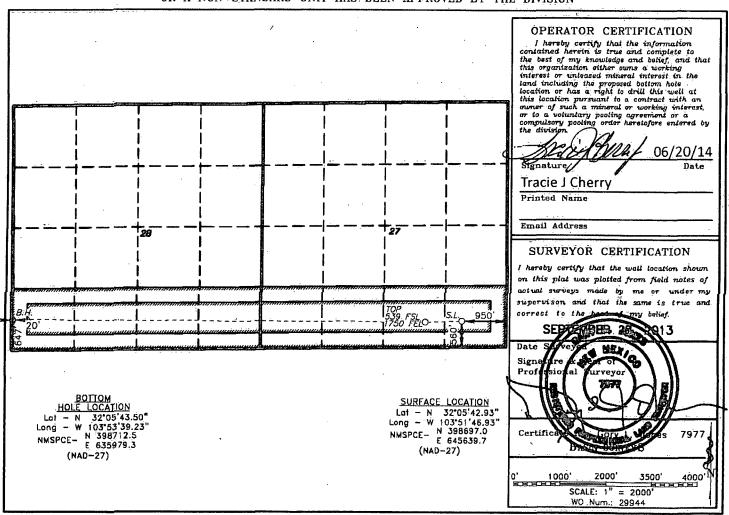

## OIL CONSERVATION DIVISION

1225 South St. Francis Dr. Santa Fe, New Mexico 87505

> AMENDED REPORT Hsarillad

WELL LOCATION AND ACREAGE DEDICATION PLAT Pool Code API Number Pool Name 30-015-42112 96620 CORRAL CANYON, DELAWARE, S. Property Code Property Name Well Numbér 306402 POKER LAKE UNIT 457H OGRID No. Operator Name Elevation 260737 3272 BOPCO, L.P.

Surface Location

| UL or lot No. | Section | Township | Range | Lot Idn | FEET from the | North/NORTH LINE | FEET from the | East/EAST LINE | County |
|---------------|---------|----------|-------|---------|---------------|------------------|---------------|----------------|--------|
| Р             | 27      | 25 S     | 30 E  |         | 560           | SOUTH            | 950           | EAST           | EDDY   |

Bottom Hole Location If Different From Surface

| UL or lot No.   | Section | Township    | Range       | Lot Idn | FERT from the | North/NORTH LINE | FEET from the | East/EAST LINE                         | County                                |
|-----------------|---------|-------------|-------------|---------|---------------|------------------|---------------|----------------------------------------|---------------------------------------|
| М               | 28      | 25 S        | 30 E        |         | 660           | SOUTH            | 10            | WEST                                   | EDDY                                  |
| Dedicated Acres | Joint o | r Infili Co | nsolidation | Code Or | der No.       |                  |               | * ************************************ | · · · · · · · · · · · · · · · · · · · |
| 320             |         |             |             |         |               |                  |               |                                        |                                       |

NO ALLOWABLE WILL BE ASSIGNED TO THIS COMPLETION UNTIL ALL INTERESTS HAVE BEEN CONSOLIDATED OR A NON-STANDARD UNIT HAS BEEN APPROVED BY THE DIVISION