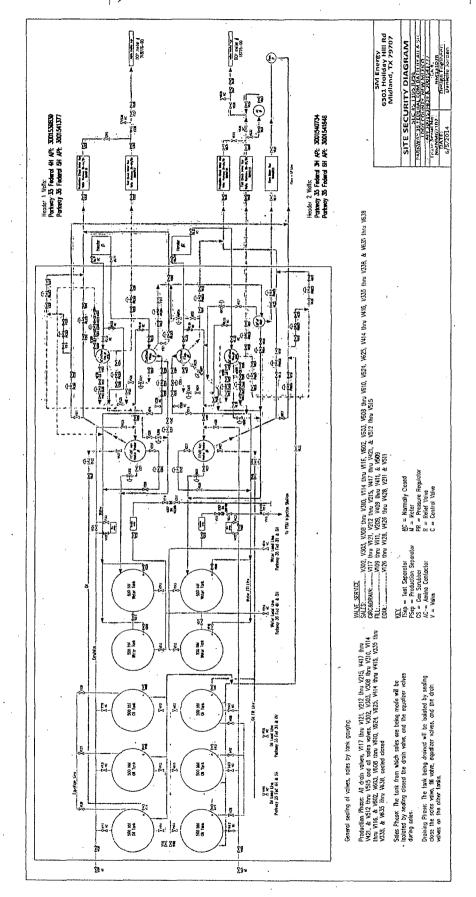

### WATER DISPOSAL ONSHORE ORDER #7

The following information is needed before your method of water disposal can be considered for approval.

| 1.           | Farkway; Bone Spring                                                                                        |
|--------------|-------------------------------------------------------------------------------------------------------------|
| <b>2</b> . , | Amount of water produced from each formation in barrels per day.                                            |
| 3.           | How water is stored on the lease. FIDE VALOS TONKS                                                          |
| 4.           | How water is moved to disposal facility.  TVANSFER PUMPS                                                    |
| 5.           | Operator's of disposal facility  a. Lease name or well name and number Parkway Pelaware Un Injection Statum |
|              | b. Location by %% Section, Township, and Range of the disposal system                                       |
|              | c. The appropriate NMOCD permit number $2-9821$ and $R-9822$                                                |
| :            |                                                                                                             |
|              |                                                                                                             |
|              |                                                                                                             |
|              |                                                                                                             |