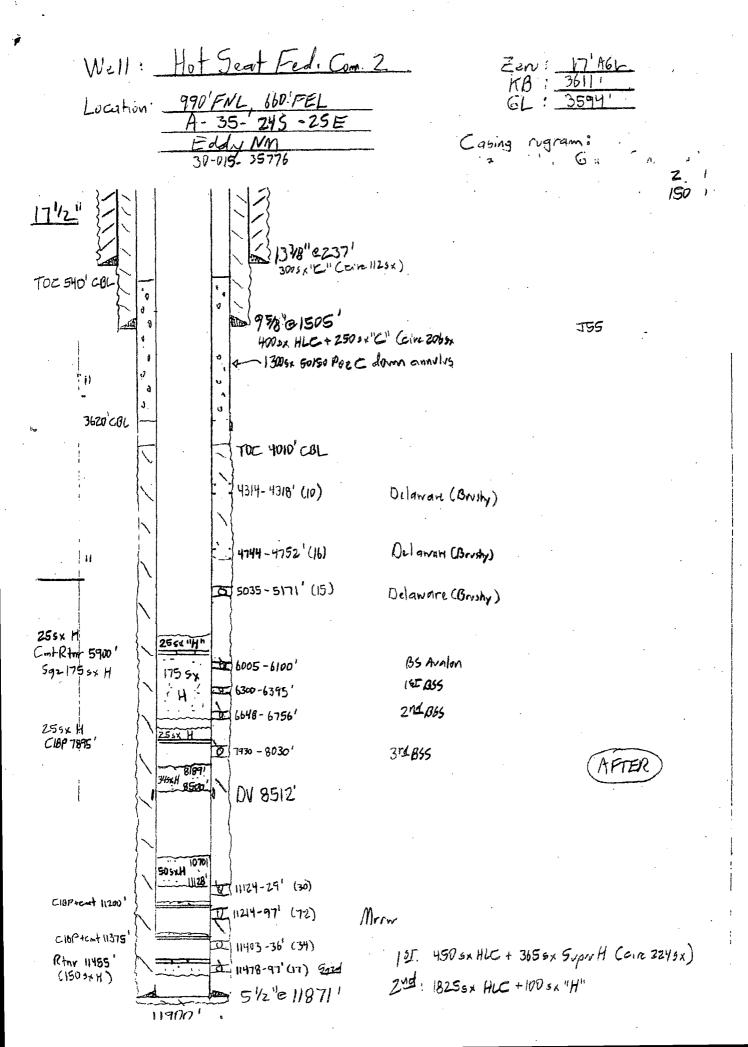

## 32. Additional remarks, continued

2. RIH open ended and spot 25 sx Class H neat (15.6 ppg, 1.18 cfps, 5.2 gwps) on top of CIBP at 7895? that is set above 3rd Bone Spring Sand perfs 7930-8030?. The CIBP has already been tagged with tubing during a previous workover.

- 3. RIH with cement retainer, set retainer at 5900? and pump 175 sx Class in neat to cover Bone Spring zones from 6005-6756?. This volume of cement is 185% of that required to fill the casing from 5900? to 6756?. Flush cement to retainer.
- 4. Sting out of retainer and spot 25 sx Class It neat on top of retainer. This should put the TOC inside the casing at approx. 5675? (226? long plug).
- 5. RU lubricator and perf the Delaware Sand 1 at 5035?, 5036?, 5037?, 5038?, 5039?, 5111?, 5112?, 5113?, 5114?, 5115?, 5167?, 5168?, 5169?, 5170?, 5171? (15 shots).
- 6. Acidize with 1600 gals. NE Fe 7.5% HCl acid. Swab test.
- 7. If decision made to frac, frac down casing with 75,000 lbs. 20/40 sand. Test well.
- 8. RU lubricator and perf the Delaware Sand 2 at 4744-4752? (16 shots).
- 9. Acidize with 500 gals. NE Fe 7.5% HCl acid. Swab test.
- 10. If decision made to frac, frac with 15,000 lbs. 20/40 sand. Test well.
- 11. RU lubricator and perf the Delaware Sand 3 at 4314-4318? (10 shots).
- 12. Acidize with 500 gals. NE Fe 7.5% HCl acid. Swab test.
- 13. If decision made to frac, frac with 5,000 lbs. 20/40 sand. Test well.

| Wel                                        | 1: Hot                              | - Seat Fed. C                                           | om. 2                                                             |                                |                |                                                                        |   |
|--------------------------------------------|-------------------------------------|---------------------------------------------------------|-------------------------------------------------------------------|--------------------------------|----------------|------------------------------------------------------------------------|---|
| Locat                                      | 790 <u>A-</u><br>E                  | FNL, 660'FEL<br>35- 245 - 25E<br>Jdy NM<br>1-018- 35776 |                                                                   |                                |                |                                                                        |   |
|                                            |                                     | 978 61505<br>400 x HLC + 25                             | 71 circ 1125x) 50 ex "C" (circ 206: 2 C down annih                | <b>77</b> )                    |                |                                                                        |   |
|                                            |                                     | TOC 4010' CBL                                           | Se was contin                                                     | 3                              |                |                                                                        |   |
|                                            | K                                   |                                                         |                                                                   |                                | •              |                                                                        |   |
| C18P 7PM6                                  |                                     |                                                         | BS AVA<br>14 <b>7 B</b> SS<br>2 <b>11</b> BSS<br>3 <b>1</b> 4 BSS | iors (                         | BEFIRE         |                                                                        | • |
| CIBPACONT 11200"                           | 34/4/<br>  1070 <br>  503x4   11128 | 11124-29' (30)                                          | Mrrw                                                              |                                | Bn             | hellCayn 1424'<br>herry cayn 2424'<br>dhy Cayn 4078'<br>neSpring 5228' |   |
| CIBP+cm+11375°<br>Rtnr 11455°<br>(150 % H) | 119001                              | 11403-36' (34) 11478-97'(17) 522d 51/2"e 11871'         | 125. 45                                                           | 0 sx HLC + 365<br>Ssx HLC +100 | sx Supur H Con | z 3245x)                                                               |   |

- 1. Step 1-2 approved as written.
- 2. Step 3-4: Set retainer at 5,000' to cover Bone Spring formation.
- 3. Step 5-13 approved as written.

<u>Note:</u> Unless otherwise specified in the approved procedure, the cement plug shall consist of either **Neat Class** "C", for up to 7,500 feet of depth or **Neat Class** "H", for deeper than 7,500 feet plugs.