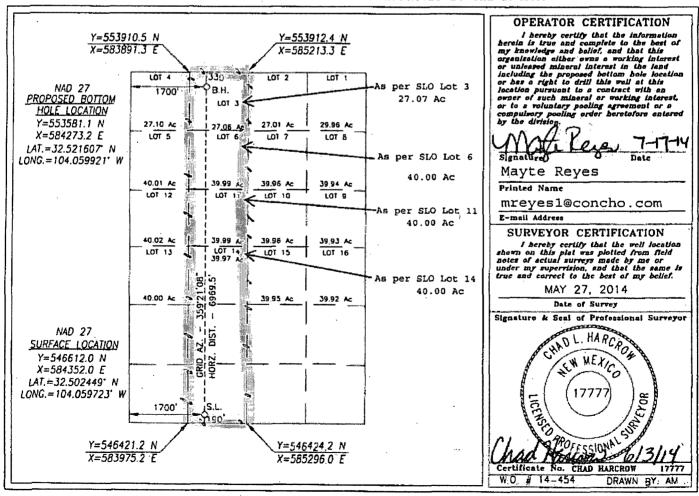

North/South line | Feet from the | East/West line | County |
|-----------------|---------|-------------|---------------|---------|---------------|------------------|---------------|----------------|--------|
| 3               | 2       | 21-S        | 28-E          | ,       | 330           | NORTH            | 1700          | WEST           | EDDY   |
| Dedicated Acres | Joint o | r Infill Co | nsolidation ( | ode Or  | ter Na.       | <del> </del>     |               | <b></b>        |        |
| 227.07          | 1.      |             |               | l       |               |                  |               |                |        |

NO ALLOWABLE WILL BE ASSIGNED TO THIS COMPLETION UNTIL ALL INTERESTS HAVE BEEN CONSOLIDATED OR A NON-STANDARD UNIT HAS BEEN APPROVED BY THE DIVISION



## **Permit Conditions of Approval**

API:

30-0

| OCD<br>Reviewer | Conditions                                                                                                                                                                                                                                                           |
|-----------------|----------------------------------------------------------------------------------------------------------------------------------------------------------------------------------------------------------------------------------------------------------------------|
| CSHAPARD        | Once the well is spud, to prevent ground water contamination through whole or partial conduits from the surface, the operator shall drill without interruption thr